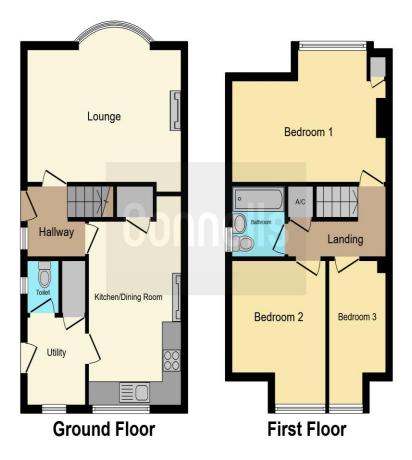

Lounge 11' x 15' 8" ( 3.35m x 4.78m )

**Kitchen** 13' 1" x 8' 4" ( 3.99m x 2.54m )

**Bedroom 1** 11' x 15' 9" ( 3.35m x 4.80m )

**Bedroom 2** 12' 3" x 9' 5" ( 3.73m x 2.87m )

Bedroom 3 10' 8" x 5' 11" ( 3.25m x 1.80m )

**Family Bathroom** 4' 10" x 5' 11" ( 1.47m x 1.80m )

This floor plan is for illustrative purposes only. It is not drawn to scale. Any measurements, floor areas (including any total floor area), openings and orientation are approximate. No details are guaranteed, they cannot be relied upon for any purpose and they do not form part of any agreement. No liability is taken for any error, omission or misstatement. A party must rely upon its own inspection(s). Powered by www.focalagent.com