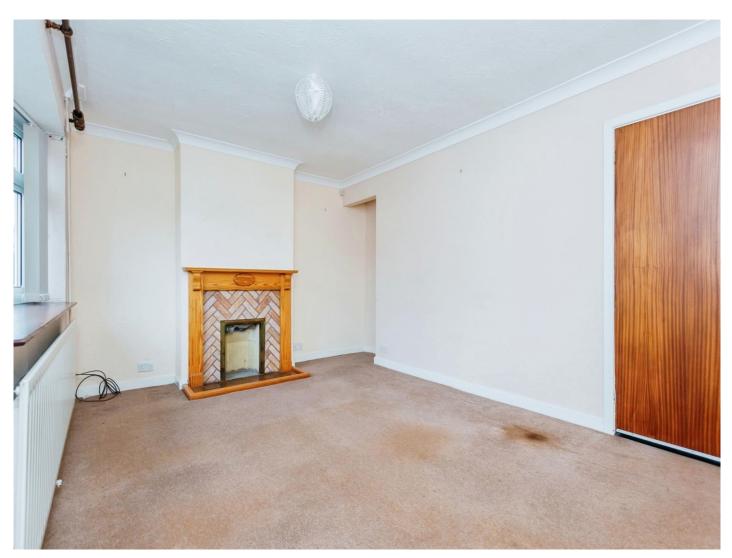

Lounge 11' x 15' 8" ( 3.35m x 4.78m )

**Kitchen** 13' 1" x 8' 4" ( 3.99m x 2.54m )

**Bedroom 1** 11' x 15' 9" ( 3.35m x 4.80m )

**Bedroom 2** 12' 3" x 9' 5" ( 3.73m x 2.87m )

Bedroom 3 10' 8" x 5' 11" ( 3.25m x 1.80m )