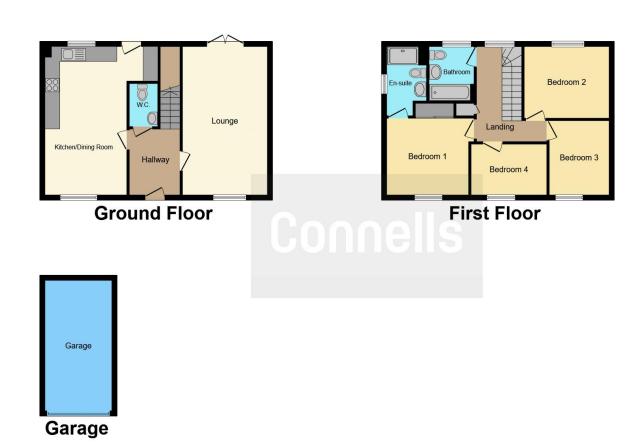

## **Property Description**

This modern four-bedroom detached property sitting on the edge of Hinckley having good school network and also benefits UPVC double glazing and gas fired central heating.

The accommodation comprises entrance hallway, cloakroom, lounge, modern fitted breakfast kitchen, four bedrooms; main bedroom with en-suite shower room and family bathroom. A garage and a good size private rear garden completes the property.

**Entrance Hallway** 

Cloakroom

Lounge

**Breakfast Kitchen** 

**Bedroom 1** 

**En-Suite Shower Room** 

Bedroom 2

**Bedroom 3** 

Bedroom 4

**Bathroom** 

Residential Sales & Lettings | Mortgage Services | Conveyancing | Surveyors | Land & New Homes

This floor plan is for illustrative purposes only. It is not drawn to scale. Any measurements, floor areas (including any total floor area), openings and orientation are approximate. No details are guaranteed, they cannot be relied upon for any purpose and they do not form part of any agreement. No liability is taken for any error, omission or misstatement. A party must rely upon its own inspection(s). Powered by www.focalagent.com