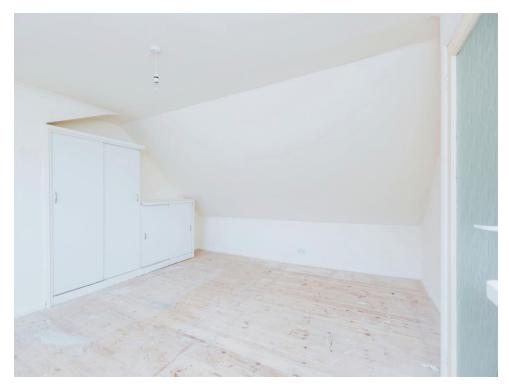

On the first floor, you will find the master bedroom, with built-in storage, and access to the loft space, which could be converted into additional living accommodation, subject to the necessary consents.

# **Bedroom Three**

15' 7" x 15' 1" ( 4.75m x 4.60m ) Double glazed window to the front elevation, built-in wardrobes and radiator.

# Bathroom

7' 1" x 5' 11" ( 2.16m x 1.80m ) **Loft Space** 14' 6" x 6' 9" ( 4.42m x 2.06m )

Residential Sales & Lettings | Mortgage Services | Conveyancing | Surveyors | Land & New Homes

This floor plan is for illustrative purposes only. It is not drawn to scale. Any measurements, floor areas (including any total floor area), openings and orientation are approximate. No details are guaranteed, they cannot be relied upon for any purpose and they do not form part of any agreement. No liability is taken for any error, omission or misstatement. A party must rely upon its own inspection(s). Powered by www.focalagent.com