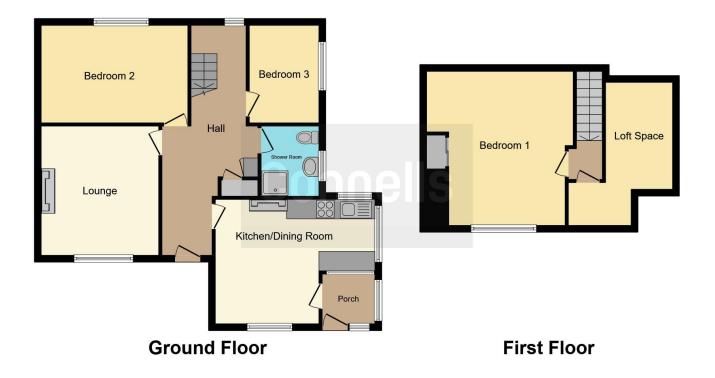

The ground floor features a spacious living room with a large window, allowing plenty of natural light to flood in. There is also a large kitchen/diner room, ideal for entertaining guests or enjoying family meals. The kitchen, although in need of some updating, has ample space for a dining table and overlooks the garden. Two good size bedrooms and a shower room complete the ground floor.

On the first floor, you will find the master bedroom, with built-in storage, and access to the loft space, which could be converted into additional living accommodation, subject to the necessary consents.

#### Entrance Porch

5' 8" x 4' 10" ( 1.73m x 1.47m ) Having door to the front elevation.

#### **Entrance Hall**

12' 11" x 8' 6" ( 3.94m x 2.59m ) Door to the front elevation.

#### Lounge

13' 7" x 11' 11" ( 4.14m x 3.63m ) Double glazed window to the front elevation.

#### Kitchen

16' 11" x 10' 11" ( 5.16m x 3.33m )

Having a range of wall and base units with working surfaces over, stainless steel sink and drainer, electric oven, radiator and lino flooring.

#### **Bedroom One**

14' 11" x 9' 11" (4.55m x 3.02m)

Double glazed window to the rear elevation, radiator and carpet flooring.

#### **Bedroom Two**

9' 10" x 7' (3.00m x 2.13m) Double glazed window to the rear elevation

and radiator.

# **Bedroom Three**

15' 7" x 15' 1" ( 4.75m x 4.60m ) Double glazed window to the front elevation, built-in wardrobes and radiator.

# Bathroom

7' 1" x 5' 11" ( 2.16m x 1.80m ) **Loft Space** 14' 6" x 6' 9" ( 4.42m x 2.06m )

Residential Sales & Lettings | Mortgage Services | Conveyancing | Surveyors | Land & New Homes

This floor plan is for illustrative purposes only. It is not drawn to scale. Any measurements, floor areas (including any total floor area), openings and orientation are approximate. No details are guaranteed, they cannot be relied upon for any purpose and they do not form part of any agreement. No liability is taken for any error, omission or misstatement. A party must rely upon its own inspection(s). Powered by www.focalagent.com