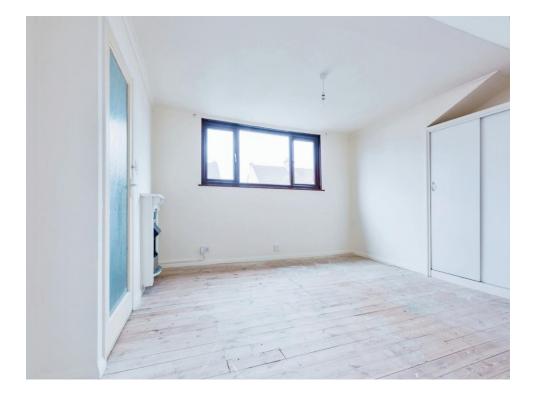

#### **Bedroom One**

14' 11" x 9' 11" (4.55m x 3.02m)

Double glazed window to the rear elevation, radiator and carpet flooring.

#### **Bedroom Two**

9' 10" x 7' (3.00m x 2.13m) Double glazed window to the rear elevation

and radiator.