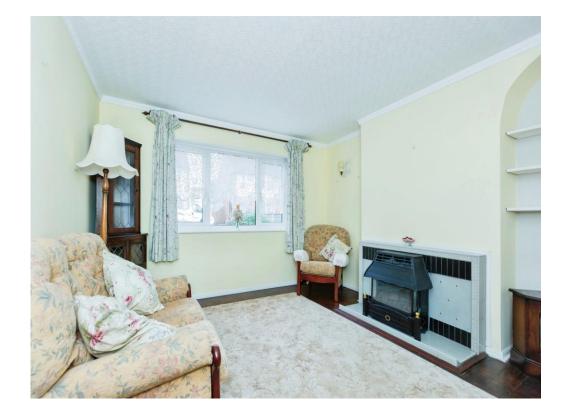

The ground floor features a spacious living room with a large window, allowing plenty of natural light to flood in. There is also a large kitchen/diner room, ideal for entertaining guests or enjoying family meals. The kitchen, although in need of some updating, has ample space for a dining table and overlooks the garden. Two good size bedrooms and a shower room complete the ground floor.

#### Lounge

13' 7" x 11' 11" ( 4.14m x 3.63m ) Double glazed window to the front elevation.