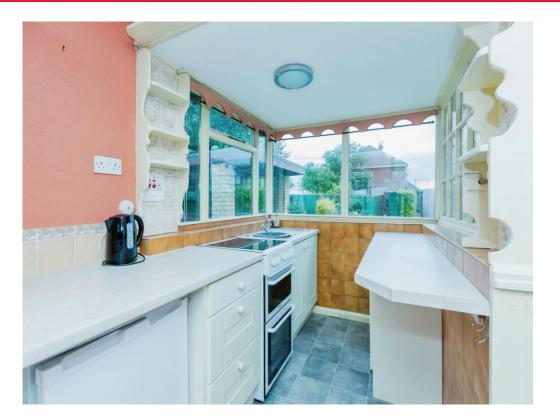

The ground floor features a spacious living room with a large window, allowing plenty of natural light to flood in. There is also a large kitchen/diner room, ideal for entertaining guests or enjoying family meals. The kitchen, although in need of some updating, has ample space for a dining table and overlooks the garden. Two good size bedrooms and a shower room complete the ground floor.

#### Kitchen

16' 11" x 10' 11" ( 5.16m x 3.33m )

Having a range of wall and base units with working surfaces over, stainless steel sink and drainer, electric oven, radiator and lino flooring.