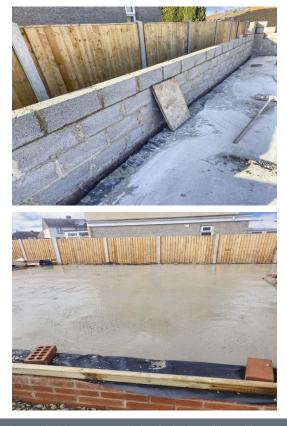

## SITE FOR THE ERECTION OF ONE DWELLING

THE PROPOSAL IS FOR A 3 STOREY 4 BEDROOM DETACHED PROPERTY