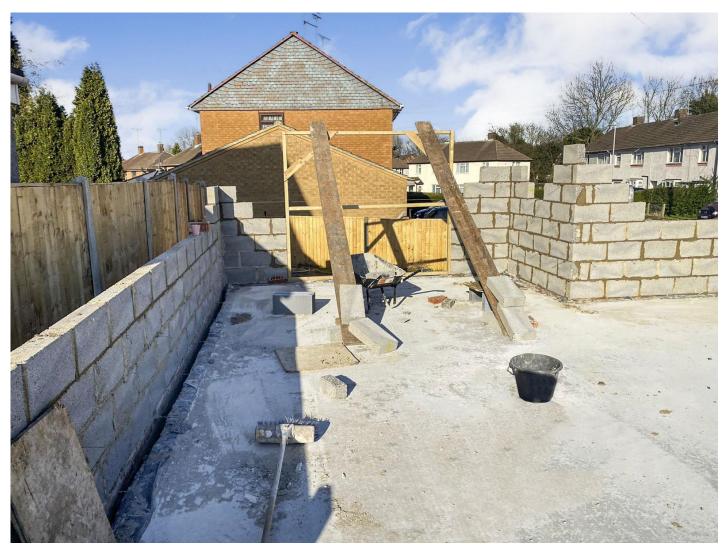

## SITE FOR THE ERECTION OF ONE DWELLING

THE PROPOSAL IS FOR A 3 STOREY 4 BEDROOM DETACHED PROPERTY

#### Land On The East Side Of St. Botolphs Road Shepshed Loughborough LE12 9HZ