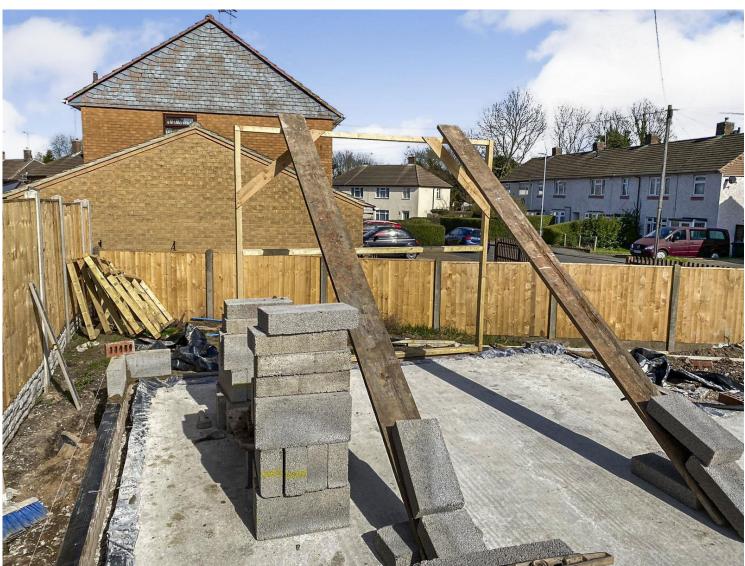

## SITE FOR THE ERECTION OF ONE DWELLING

THE PROPOSAL IS FOR A 3 STOREY 4 BEDROOM DETACHED PROPERTY

#### Land On The East Side Of St. Botolphs Road Shepshed Loughborough LE12 9HZ