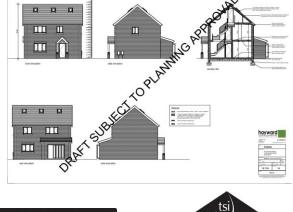

## SITE FOR THE ERECTION OF ONE DWELLING

THE PROPOSAL IS FOR A 3 STOREY 4 BEDROOM DETACHED PROPERTY

#### Land On The East Side Of St. Botolphs Road Shepshed Loughborough LE12 9HZ