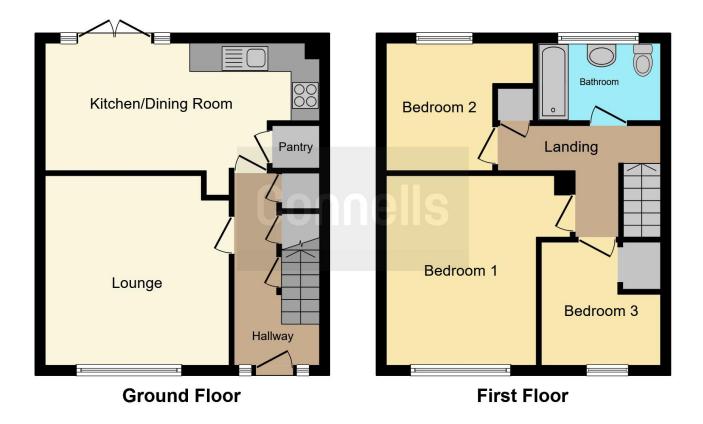

The property is well presented throughout and briefly comprises of an entrance hallway, lounge and kitchen/diner with pantry cupboard. To the first floor there are three good sized bedrooms, and the family bathroom.

#### **Entrance Hallway**

13' x 5' 10" ( 3.96m x 1.78m )

Lounge 12' 8" x 12' 9" ( 3.86m x 3.89m )

**Kitchen** 18' 9" x 8' 10" ( 5.71m x 2.69m )

### Bedroom One

12' 10" x 10' 4" ( 3.91m x 3.15m )

#### **Bedroom Two**

10' 1" x 8' 11" ( 3.07m x 2.72m )

## **Bedroom Three**

8' 7" x 8' 1" ( 2.62m x 2.46m )

#### Bathroom

8' 4" x 5' 5" (2.54m x 1.65m)

This floor plan is for illustrative purposes only. It is not drawn to scale. Any measurements, floor areas (including any total floor area), openings and orientation are approximate. No details are guaranteed, they cannot be relied upon for any purpose and they do not form part of any agreement. No liability is taken for any error, omission or misstatement. A party must rely upon its own inspection(s). Powered by www.focalagent.com