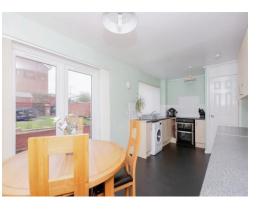

The property is well presented throughout and briefly comprises of an entrance hallway, lounge and kitchen/diner with pantry cupboard. To the first floor there are three good sized bedrooms, and the family bathroom.

#### **Entrance Hallway**

13' x 5' 10" ( 3.96m x 1.78m )

Lounge 12' 8" x 12' 9" ( 3.86m x 3.89m )

**Kitchen** 18' 9" x 8' 10" ( 5.71m x 2.69m )