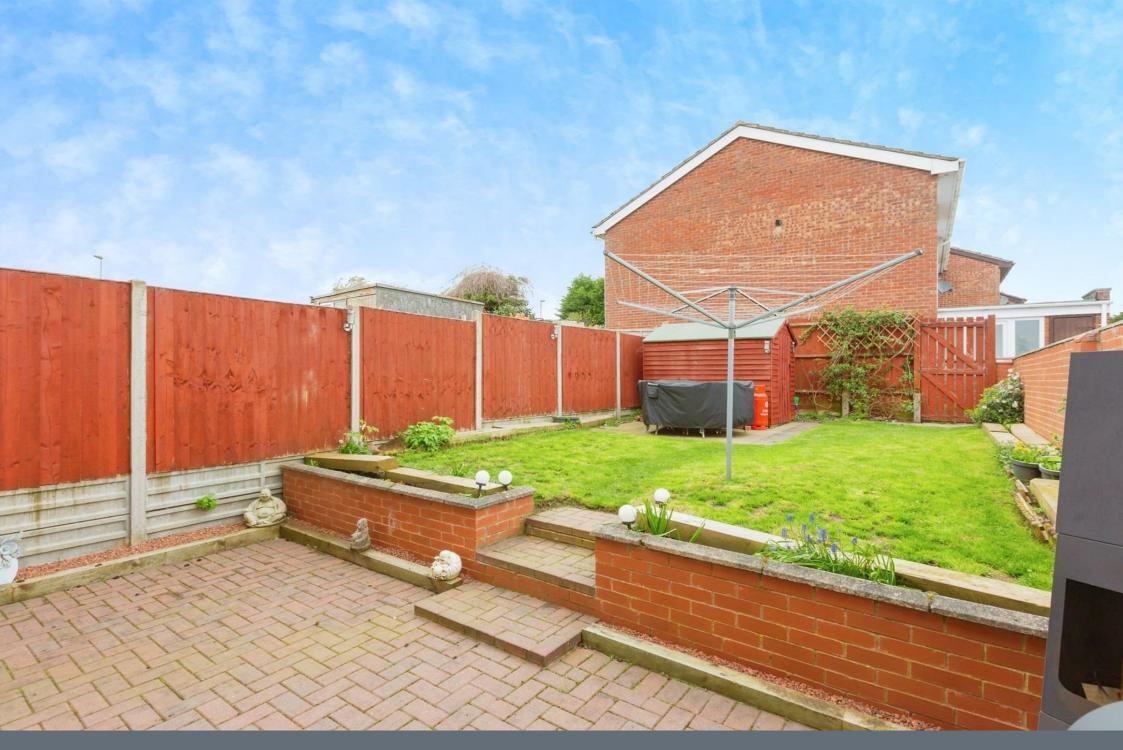

To the outside rear is a fully enclosed split level garden with large patio area and large laid to lawn area. To the front is a driveway providing off road parking.

Viewing is essential to truly appreciate this property.