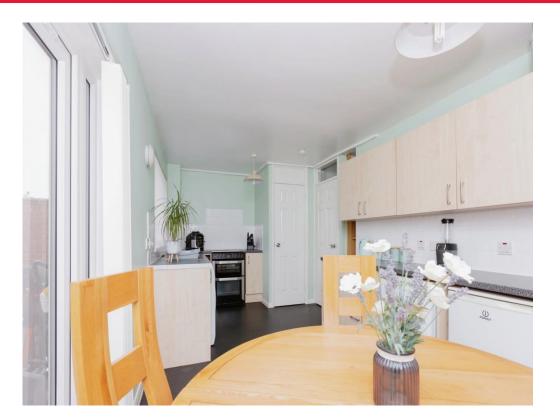

The property is well presented throughout and briefly comprises of an entrance hallway, lounge and kitchen/diner with pantry cupboard. To the first floor there are three good sized bedrooms, and the family bathroom.

#### **Entrance Hallway**

13' x 5' 10" ( 3.96m x 1.78m )

Lounge 12' 8" x 12' 9" ( 3.86m x 3.89m )

**Kitchen** 18' 9" x 8' 10" ( 5.71m x 2.69m )