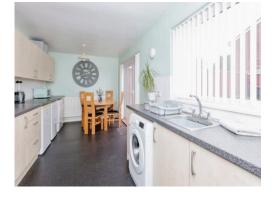

The property is well presented throughout and briefly comprises of an entrance hallway, lounge and kitchen/diner with pantry cupboard. To the first floor there are three good sized bedrooms, and the family bathroom.

#### **Entrance Hallway**

13' x 5' 10" ( 3.96m x 1.78m )

Lounge 12' 8" x 12' 9" ( 3.86m x 3.89m )

**Kitchen** 18' 9" x 8' 10" ( 5.71m x 2.69m )