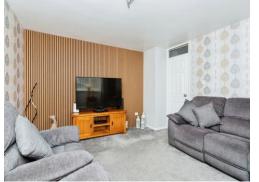

#### **Entrance Hallway**

13' x 5' 10" ( 3.96m x 1.78m )

Lounge 12' 8" x 12' 9" ( 3.86m x 3.89m )

**Kitchen** 18' 9" x 8' 10" ( 5.71m x 2.69m )