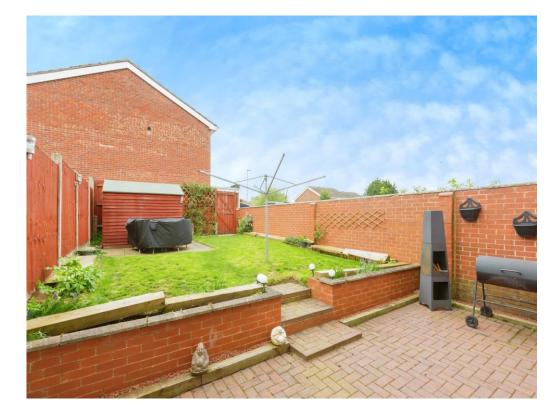

To the outside rear is a fully enclosed split level garden with large patio area and large laid to lawn area. To the front is a driveway providing off road parking.

Viewing is essential to truly appreciate this property.