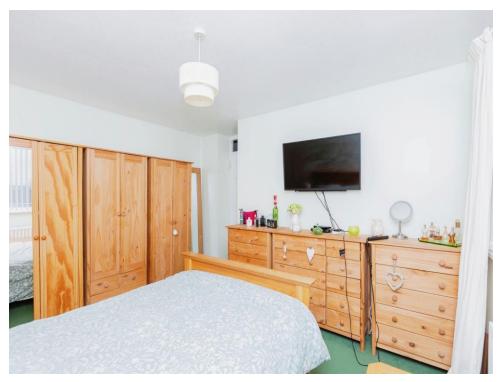

### Bedroom One

12' 10" x 10' 4" ( 3.91m x 3.15m )

#### **Bedroom Two**

10' 1" x 8' 11" ( 3.07m x 2.72m )

## **Bedroom Three**

8' 7" x 8' 1" ( 2.62m x 2.46m )