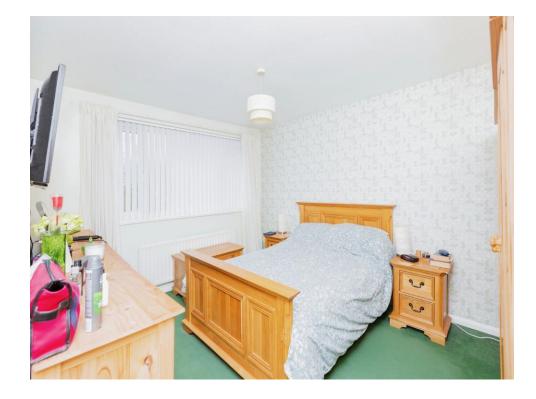

### Bedroom One

12' 10" x 10' 4" ( 3.91m x 3.15m )

#### **Bedroom Two**

10' 1" x 8' 11" ( 3.07m x 2.72m )

## **Bedroom Three**

8' 7" x 8' 1" ( 2.62m x 2.46m )