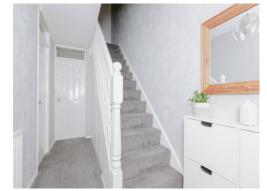

#### **Entrance Hallway**

13' x 5' 10" ( 3.96m x 1.78m )

Lounge 12' 8" x 12' 9" ( 3.86m x 3.89m )

**Kitchen** 18' 9" x 8' 10" ( 5.71m x 2.69m )