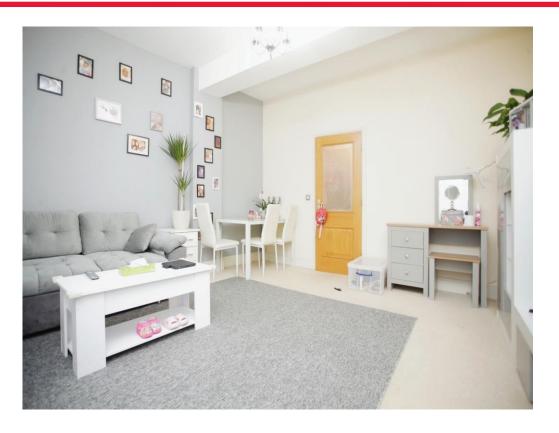

### Lounge

14' 9" x 13' 9" ( 4.50m x 4.19m )

Having carpet flooring, TV aerial point, electric fire and two UPVC double glazed windows to the side elevation.