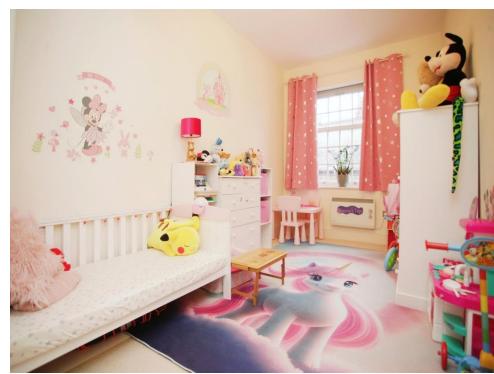

#### **Bedroom One**

17' 5" x 9' 10" ( 5.31m x 3.00m )

Having carpet flooring, electric storage heater and UPVC double glazed window to the side elevation.

#### **Bedroom Two**

13' 8" x 8' 1" ( 4.17m x 2.46m )

Having carpet flooring, electric storage heater and UPVC double glazed window to the side elevation.