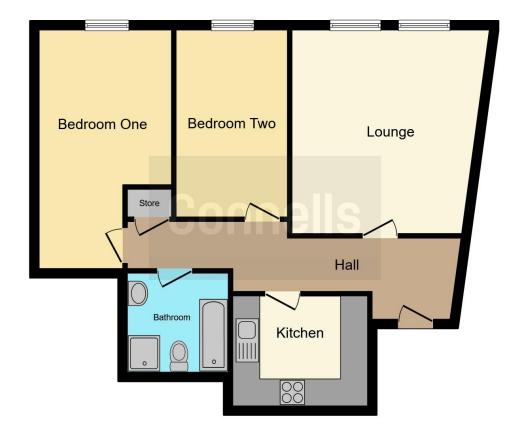

The property briefly comprises entrance hallway, lounge, fitted kitchen, two double bedrooms and bathroom and also offering private allocated parking.

### **Inner Hallway**

24' 7" x 5' 11" ( 7.49m x 1.80m )

Having carpet flooring, intercom system, storage/airing cupboard, electric storage heater and giving access to the accommodation.

### Lounge

14' 9" x 13' 9" ( 4.50m x 4.19m )

Having carpet flooring, TV aerial point, electric fire and two UPVC double glazed windows to the side elevation.

### Kitchen

10' x 8' ( 3.05m x 2.44m )

The kitchen has a range of wall and base

units with work surface over, integrated appliances to include electric oven and hob with extractor hood over and chrome splashback, appliance recess/plumbing points, inset sink and drainer with mixer tap, ceiling spotlights and tiled flooring.

#### **Bedroom One**

17' 5" x 9' 10" ( 5.31m x 3.00m )

Having carpet flooring, electric storage heater and UPVC double glazed window to the side elevation.

#### **Bedroom Two**

13' 8" x 8' 1" ( 4.17m x 2.46m )

Having carpet flooring, electric storage heater and UPVC double glazed window to the side elevation.

#### **Bathroom**

7' 4" x 7' 3" ( 2.24m x 2.21m )

Having a white suite comprising corner shower cubicle, panelled bath, wash hand basin and WC, with wall heater, extractor fan, ceramic tiled walls, laminate tiled effect flooring and ceiling spotlights.