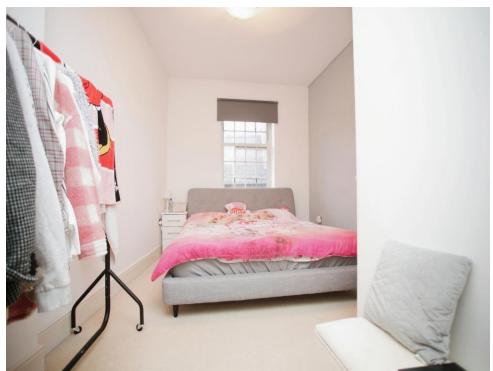

#### **Bedroom One**

17' 5" x 9' 10" ( 5.31m x 3.00m )

Having carpet flooring, electric storage heater and UPVC double glazed window to the side elevation.

#### **Bedroom Two**

13' 8" x 8' 1" ( 4.17m x 2.46m )

Having carpet flooring, electric storage heater and UPVC double glazed window to the side elevation.