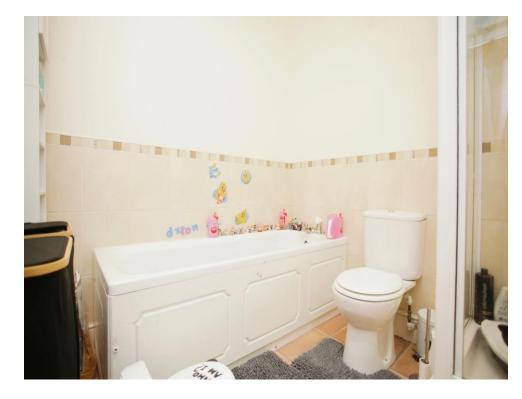

#### **Bathroom**

7' 4" x 7' 3" ( 2.24m x 2.21m )

Having a white suite comprising corner shower cubicle, panelled bath, wash hand basin and WC, with wall heater, extractor fan, ceramic tiled walls, laminate tiled effect flooring and ceiling spotlights.