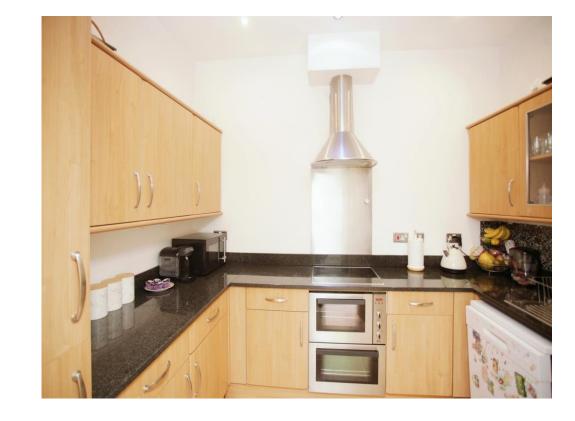

### Kitchen

10' x 8' ( 3.05m x 2.44m )

The kitchen has a range of wall and base

units with work surface over, integrated appliances to include electric oven and hob with extractor hood over and chrome splashback, appliance recess/plumbing points, inset sink and drainer with mixer tap, ceiling spotlights and tiled flooring.