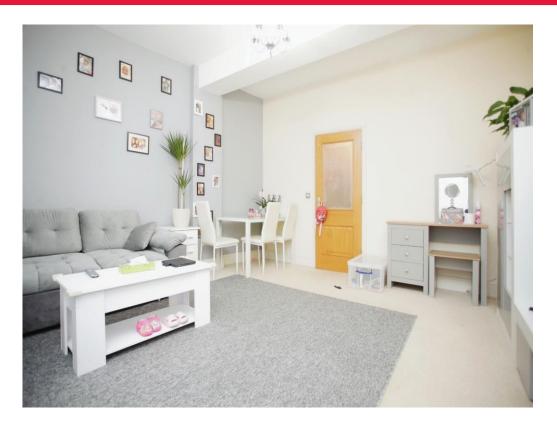

The property briefly comprises entrance hallway, lounge, fitted kitchen, two double bedrooms and bathroom and also offering private allocated parking.

## Lounge

14' 9" x 13' 9" ( 4.50m x 4.19m )

Having carpet flooring, TV aerial point, electric fire and two UPVC double glazed windows to the side elevation.