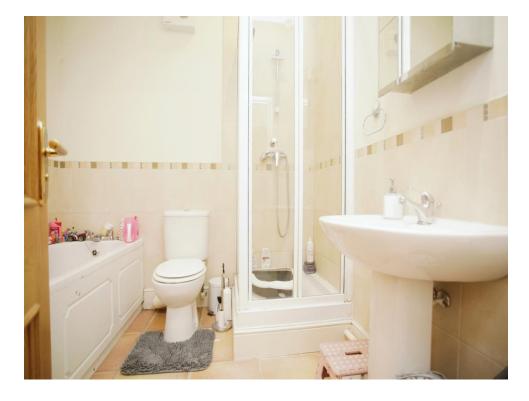

#### **Bathroom**

7' 4" x 7' 3" ( 2.24m x 2.21m )

Having a white suite comprising corner shower cubicle, panelled bath, wash hand basin and WC, with wall heater, extractor fan, ceramic tiled walls, laminate tiled effect flooring and ceiling spotlights.