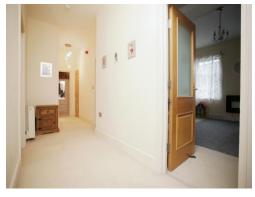

### **Inner Hallway**

24' 7" x 5' 11" ( 7.49m x 1.80m )

Having carpet flooring, intercom system, storage/airing cupboard, electric storage heater and giving access to the accommodation.