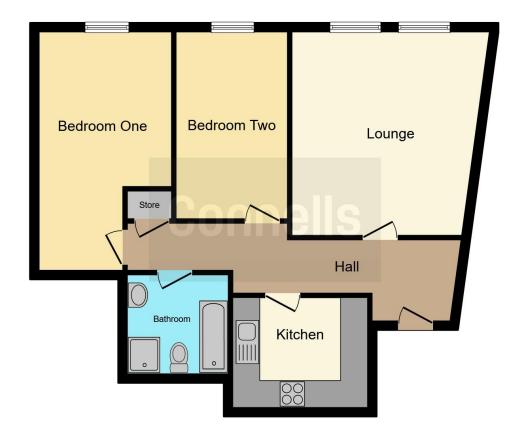

The property briefly comprises entrance hallway, lounge, fitted kitchen, two double bedrooms and bathroom and also offering private allocated parking.

### **Inner Hallway**

24' 7" x 5' 11" ( 7.49m x 1.80m )

Having carpet flooring, intercom system, storage/airing cupboard, electric storage heater and giving access to the accommodation.

## Lounge

14' 9" x 13' 9" ( 4.50m x 4.19m )

Having carpet flooring, TV aerial point, electric fire and two UPVC double glazed windows to the side elevation.

### Kitchen

10' x 8' ( 3.05m x 2.44m )

The kitchen has a range of wall and base

units with work surface over, integrated appliances to include electric oven and hob with extractor hood over and chrome splashback, appliance recess/plumbing points, inset sink and drainer with mixer tap, ceiling spotlights and tiled flooring.

### **Bedroom One**

17' 5" x 9' 10" ( 5.31m x 3.00m )

Having carpet flooring, electric storage heater and UPVC double glazed window to the side elevation.

#### **Bedroom Two**

13' 8" x 8' 1" ( 4.17m x 2.46m )

Having carpet flooring, electric storage heater and UPVC double glazed window to the side elevation.

#### **Bathroom**

7' 4" x 7' 3" ( 2.24m x 2.21m )

Having a white suite comprising corner shower cubicle, panelled bath, wash hand basin and WC, with wall heater, extractor fan, ceramic tiled walls, laminate tiled effect flooring and ceiling spotlights.

#### To The Outside

The property has a private car park with wrought iron fence surround and the property benefits from one allocated parking space.

This floorplan is for illustrative purposes only and is not drawn to scale. Measurements, floor-areas, openings and orientations are approximate. They should not be relied upon for any purpose and do not form any part of an agreement. No liability is taken for any error or mis-statement. All parties must rely on their own inspections.