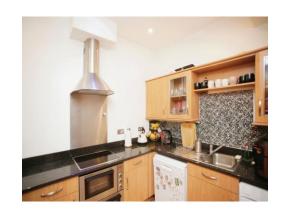

### Kitchen

10' x 8' ( 3.05m x 2.44m )

The kitchen has a range of wall and base

units with work surface over, integrated appliances to include electric oven and hob with extractor hood over and chrome splashback, appliance recess/plumbing points, inset sink and drainer with mixer tap, ceiling spotlights and tiled flooring.