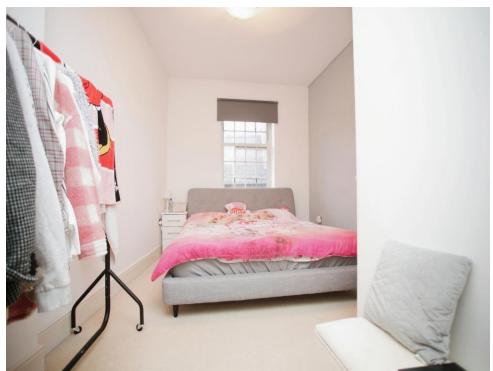

### **Bedroom One**

17' 5" x 9' 10" ( 5.31m x 3.00m )

Having carpet flooring, electric storage heater and UPVC double glazed window to the side elevation.

#### **Bedroom Two**

13' 8" x 8' 1" ( 4.17m x 2.46m )

Having carpet flooring, electric storage heater and UPVC double glazed window to the side elevation.