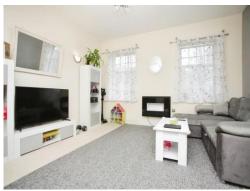

## Lounge

14' 9" x 13' 9" ( 4.50m x 4.19m )

Having carpet flooring, TV aerial point, electric fire and two UPVC double glazed windows to the side elevation.