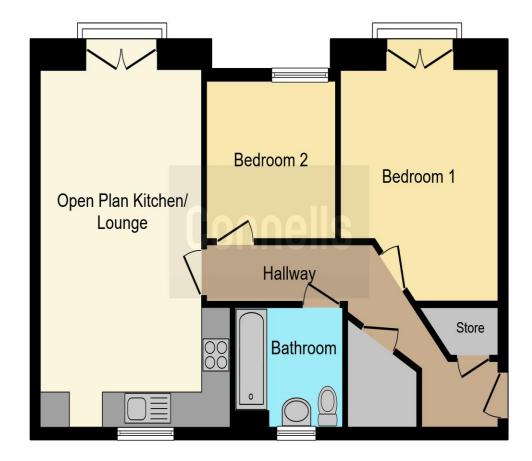

#### **Outside**

There is a parking space with the property and also visitor parking, a communal bin and bike area.

This floorplan is for illustrative purposes only and is not drawn to scale. Measurements, floor-areas, openings and orientations are approximate. They should not be relied upon for any purpose and do not form any part of an agreement. No liability is taken for any error or mis-statement. All parties must rely on their own inspections.