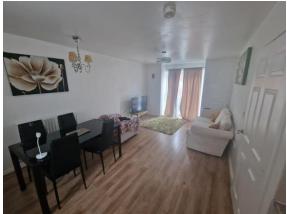

### Lounge

19' 4" x 11' 2" ( 5.89m x 3.40m )

Having radiator and UPVC double glazed French doors with Juliet balcony. Open access through to the kitchen.