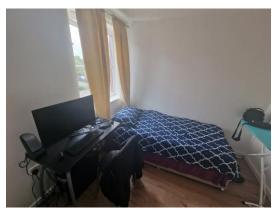

#### **Bedroom Two**

8' 9" x 8' 8" ( 2.67m x 2.64m )

Having UPVC double glazed window to the front elevation and radiator.