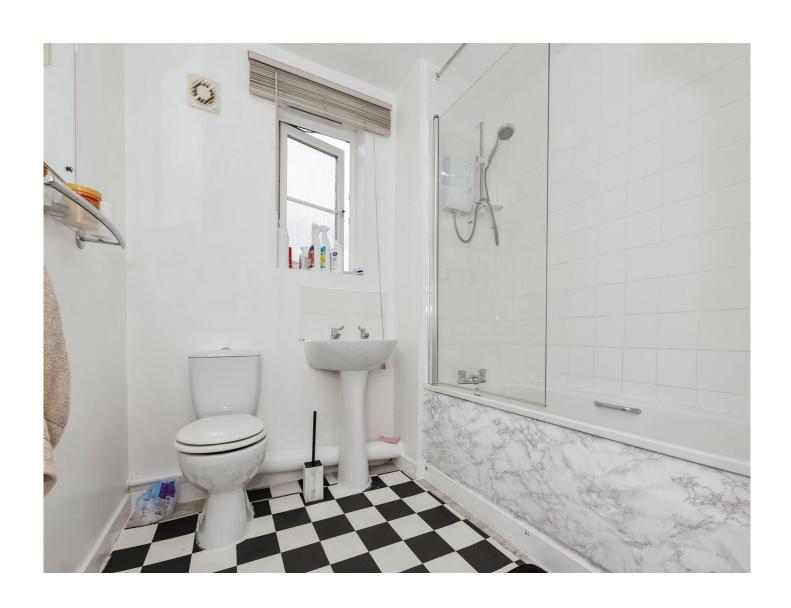

#### **Bathroom**

Having white suite comprising bath with shower over, wash hand wash basin and low level WC, with matching chrome effect accessories, tiling, radiator and UPVC double glazed window.