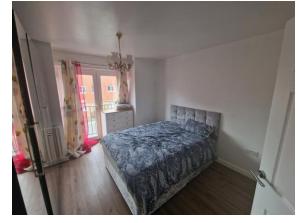

#### **Bedroom One**

13' 8" x 10' 9" ( 4.17m x 3.28m )

Having UPVC double glazed doors with Juliet balcony and radiator.