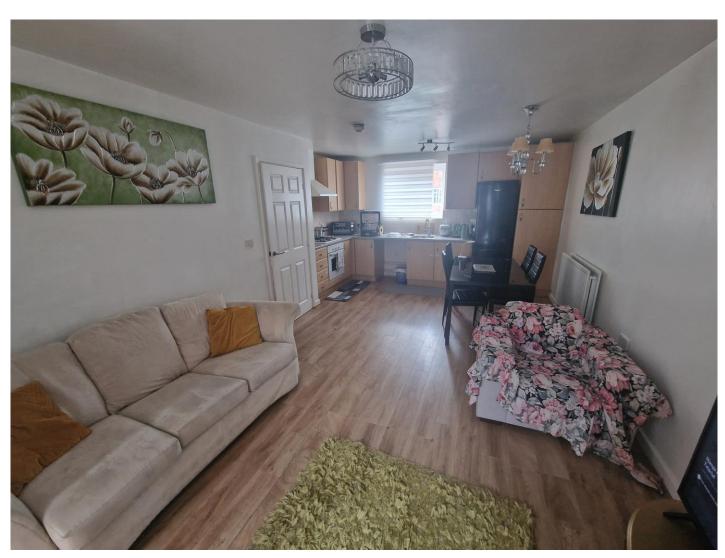

## Kitchen (open Plan)

Having a range of eye and base level units with work surfaces over, integrated oven and hob, plumbing for washing machine, with radiator and UPVC double glazed window.

### Lounge

19' 4" x 11' 2" ( 5.89m x 3.40m )

Having radiator and UPVC double glazed French doors with Juliet balcony. Open access through to the kitchen.