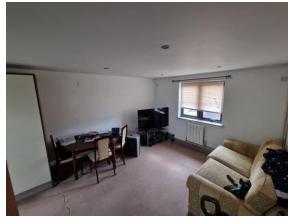

# Kitchen / Lounge / Diner

19' 8" x 11' 9" ( 5.99m x 3.58m )

The kitchen area has a range of wall and base units with working surfaces over, sink and drainer with mixer tap, built-in oven with electric hob and extractor fan above, built-in fridge freezer, tiled flooring and skylight window.

The lounge/diner area has carpet flooring, double glazed window, TV aerial point, electrical points and radiator.