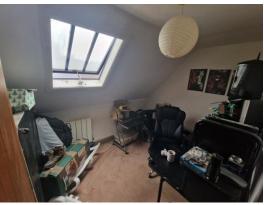

#### **Bedroom 2**

10' x 7' 11" (  $3.05 m\ x\ 2.41 m$  ) Bedroom 2 has carpet flooring, radiator, electrical points and skylight window.