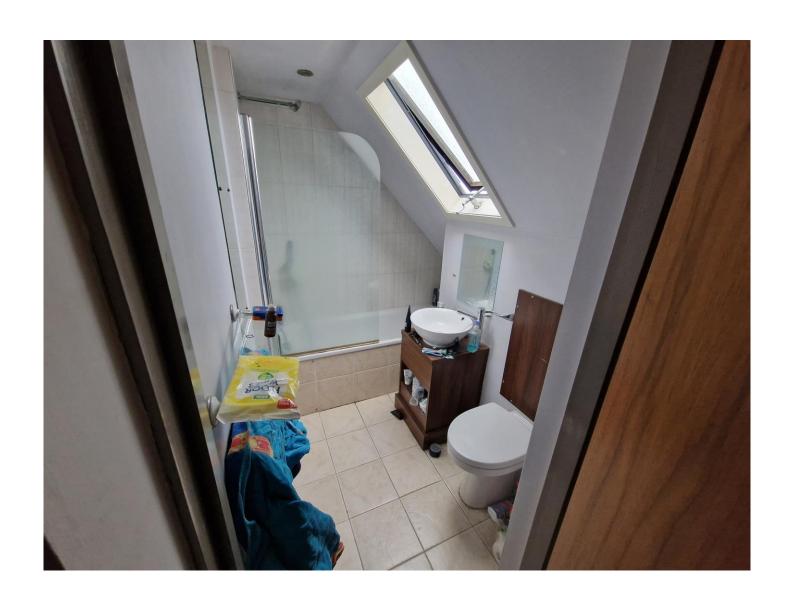

#### **Bathroom**

Comprising bath with shower over, WC, hand wash basin with vanity unit below, tiled flooring, skylight window and radiator.

To view this property please contact Connells on