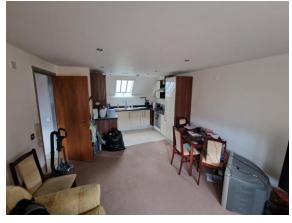

# Kitchen / Lounge / Diner

19' 8" x 11' 9" ( 5.99m x 3.58m )

The kitchen area has a range of wall and base units with working surfaces over, sink and drainer with mixer tap, built-in oven with electric hob and extractor fan above, built-in fridge freezer, tiled flooring and skylight window.

The lounge/diner area has carpet flooring, double glazed window, TV aerial point, electrical points and radiator.