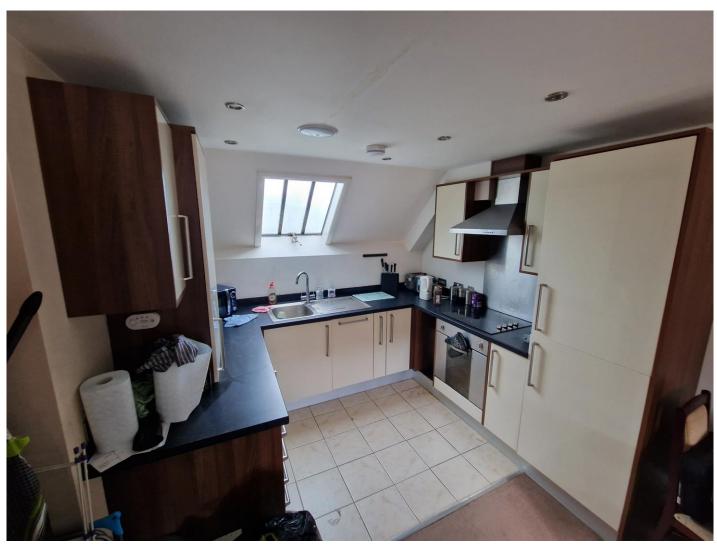

# Kitchen / Lounge / Diner

19' 8" x 11' 9" ( 5.99m x 3.58m )

The kitchen area has a range of wall and base units with working surfaces over, sink and drainer with mixer tap, built-in oven with electric hob and extractor fan above, built-in fridge freezer, tiled flooring and skylight window.