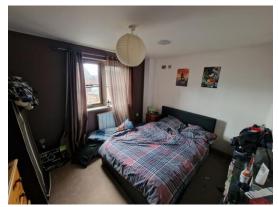

#### **Bedroom 1**

11' 6" x 9' 4" ( 3.51m x 2.84m )

Bedroom 1 has carpet flooring, TV aerial point, electrical points and double glazed window.