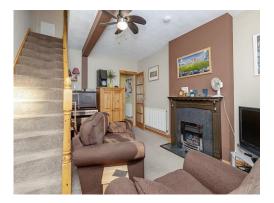

#### Lounge

#### 11' x 15' (3.35m x 4.57m)

With door and bow window to the front elevation, carpet flooring, fireplace, electrical points, TV aerial point, radiator and stairs off to the first floor.