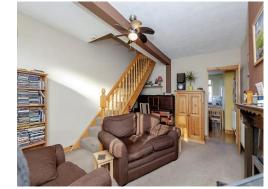

#### Lounge

#### 11' x 15' (3.35m x 4.57m)

With door and bow window to the front elevation, carpet flooring, fireplace, electrical points, TV aerial point, radiator and stairs off to the first floor.