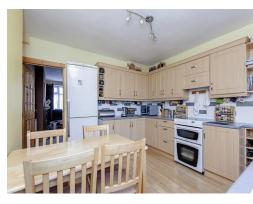

#### **Kitchen / Diner**

#### 11' x 12' (3.35m x 3.66m)

The kitchen has a range of wall and base units with modern worktop over, 1.5 bowl sink and drainer unit with mixer tap, central heating boiler, partially tiled walls, wooden style flooring, window to the rear elevation and door leading into the rear garden.