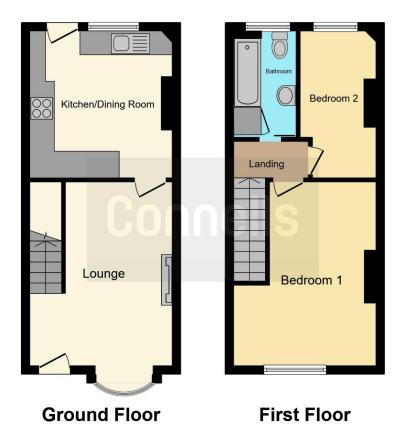

#### **Property Description**

Two bedroom end-terraced property IDEAL FOR FIRST TIME BUYERS.

The accommodation comprises lounge, kitchen / diner, two bedrooms and family bathroom and also benefits from UPVC double glazing throughout, gas fired central heating, good size front garden and paved rear garden.

#### Lounge

#### 11' x 15' (3.35m x 4.57m)

With door and bow window to the front elevation, carpet flooring, fireplace, electrical points, TV aerial point, radiator and stairs off to the first floor.

#### **Kitchen / Diner**

#### 11' x 12' (3.35m x 3.66m)

The kitchen has a range of wall and base units with modern worktop over, 1.5 bowl sink and drainer unit with mixer tap, central heating boiler, partially tiled walls, wooden style flooring, window to the rear elevation and door leading into the rear garden.

#### Bedroom 1

15' max x 11' max ( 4.57m max x 3.35m max )

With carpet flooring, radiator, wardrobes, electrical points and UPVC double glazed window to the front elevation,

#### Bedroom 2

#### 6' x 12' (1.83m x 3.66m)

Having UPVC double glazed window to the rear elevation, carpet flooring and radiator.

#### Bathroom

#### 4' x 9' (1.22m x 2.74m)

Comprising bath, pedestal style hand wash basin, WC, towel radiator, obscure UPVC double glazed window, tiled walls and tiled flooring.

#### To The Outside

To the front of the property there is a laid to lawn garden with shrubbery borders and a paved pathway to the side leading to the rear of the property.

To the rear of the property there is a paved rear garden with fenced perimeter.

Residential Sales & Lettings | Mortgage Services | Conveyancing | Surveyors | Land & New Homes

This floorplan is for illustrative purposes only and is not drawn to scale. Measurements, floor-areas, openings and orientations are approximate. They should not be relied upon for any purpose and do not form any part of an agreement. No liability is taken for any error or mis-statement. All parties must rely on their own inspections.