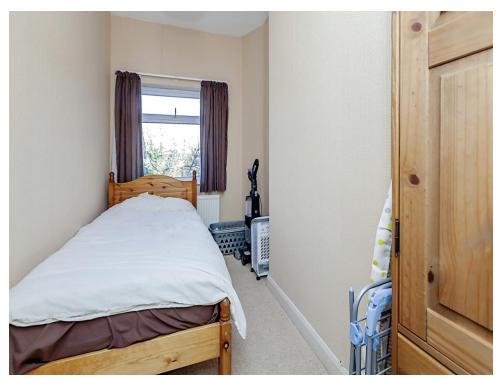

#### Bedroom 2

#### 6' x 12' (1.83m x 3.66m)

Having UPVC double glazed window to the rear elevation, carpet flooring and radiator.