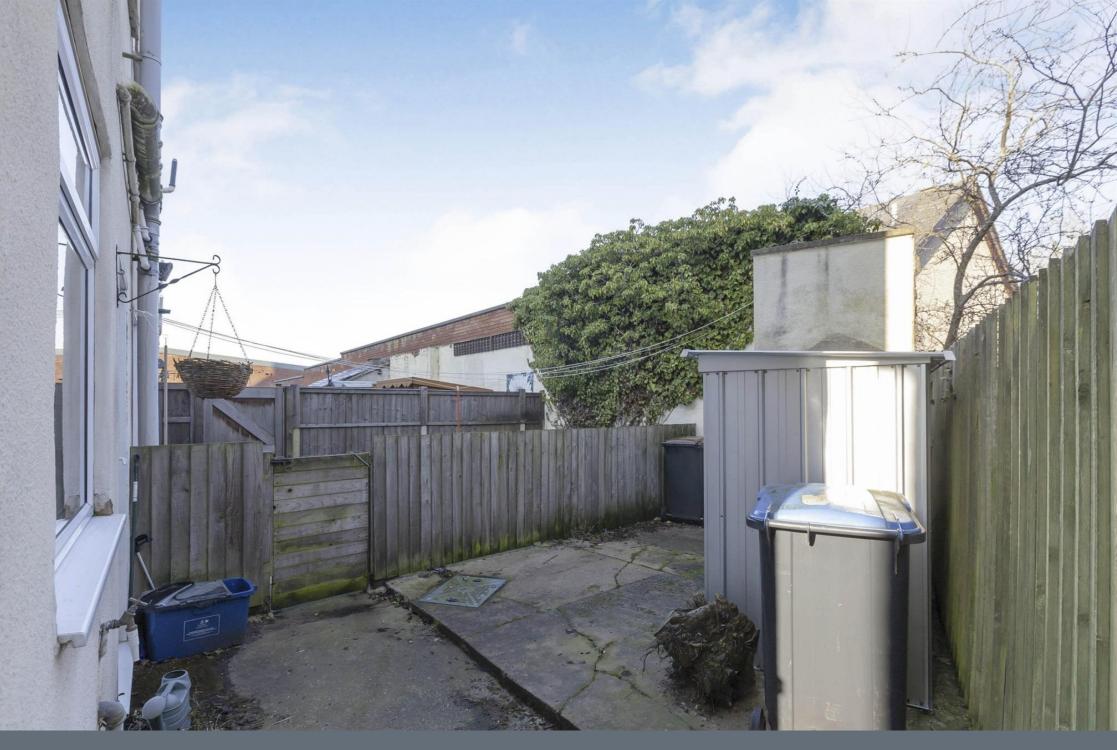

#### To The Outside

To the front of the property there is a laid to lawn garden with shrubbery borders and a paved pathway to the side leading to the rear of the property.

To the rear of the property there is a paved rear garden with fenced perimeter.