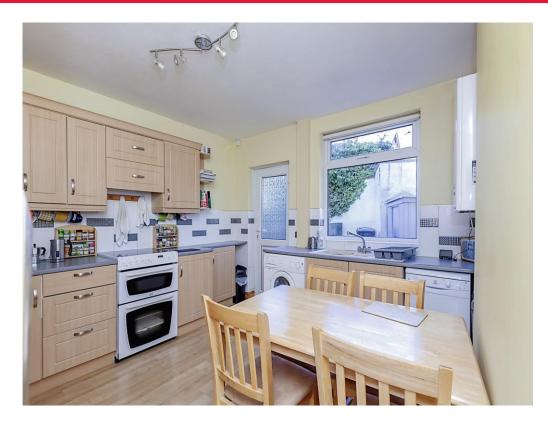

#### **Kitchen / Diner**

#### 11' x 12' (3.35m x 3.66m)

The kitchen has a range of wall and base units with modern worktop over, 1.5 bowl sink and drainer unit with mixer tap, central heating boiler, partially tiled walls, wooden style flooring, window to the rear elevation and door leading into the rear garden.