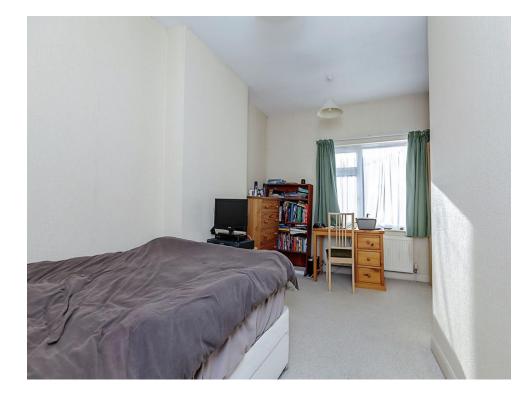

#### Bedroom 1

15' max x 11' max ( 4.57m max x 3.35m max )

With carpet flooring, radiator, wardrobes, electrical points and UPVC double glazed window to the front elevation,