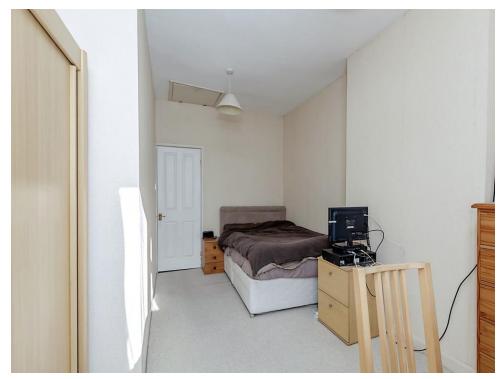

#### Bedroom 1

15' max x 11' max ( 4.57m max x 3.35m max )

With carpet flooring, radiator, wardrobes, electrical points and UPVC double glazed window to the front elevation,