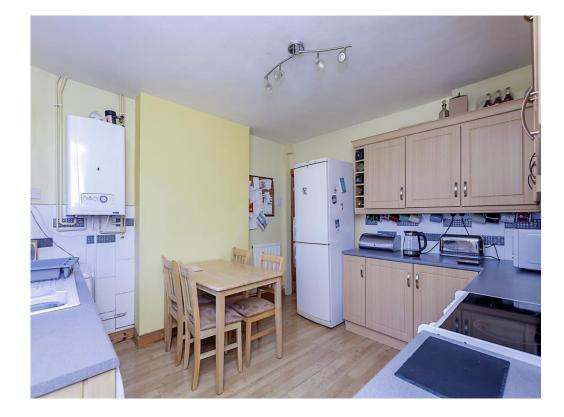

#### **Kitchen / Diner**

#### 11' x 12' (3.35m x 3.66m)

The kitchen has a range of wall and base units with modern worktop over, 1.5 bowl sink and drainer unit with mixer tap, central heating boiler, partially tiled walls, wooden style flooring, window to the rear elevation and door leading into the rear garden.