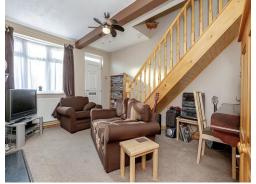

#### Lounge

#### 11' x 15' (3.35m x 4.57m)

With door and bow window to the front elevation, carpet flooring, fireplace, electrical points, TV aerial point, radiator and stairs off to the first floor.