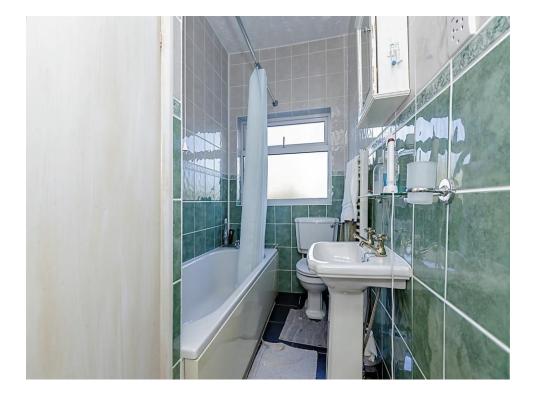

#### Bathroom

#### 4' x 9' (1.22m x 2.74m)

Comprising bath, pedestal style hand wash basin, WC, towel radiator, obscure UPVC double glazed window, tiled walls and tiled flooring.