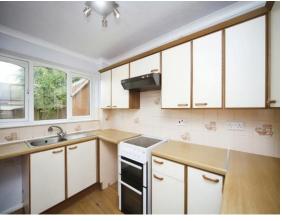

## **Kitchen**

10' x 6' 2" ( 3.05m x 1.88m )

Double glazed window to rear. Wall and base-mounted units with polltop work surfaces including a sink and drainer. Recess and plumbing for an automatic washing machine and electric cooker point with cookerhood over. Partial tiling.