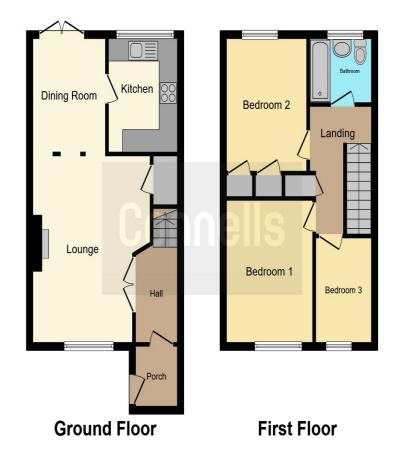

## Garage

Located in a rank of garages to the rear of the property, with up-and-over door, power and light.

This floor plan is for illustrative purposes only. It is not drawn to scale. Any measurements, floor areas (including any total floor area), openings and orientation are approximate. No details are guaranteed, they cannot be relied upon for any purpose and they do not form part of any agreement. No liability is taken for any error, omission or missiatement. A party must rely upon its own inspection(s). Powered by www.focalagent.com