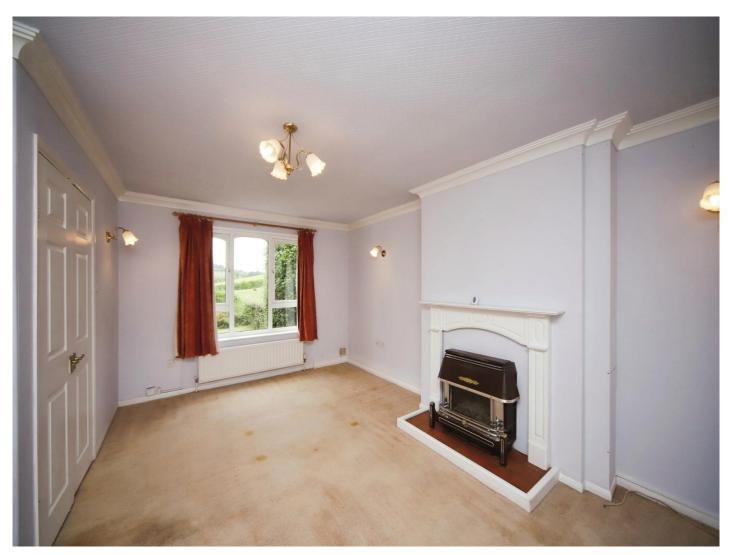

## Lounge

16' 3" x 10' 9" max plus cupboard ( 4.95m x 3.28m max plus cupboard) Double glazed window to front. Fireplace. Archway through to the ....

**Dining Room** 9' 10" x 7' 9" ( 3.00m x 2.36m ) Double glazed double doors opening to outside. Doorway through to the ...