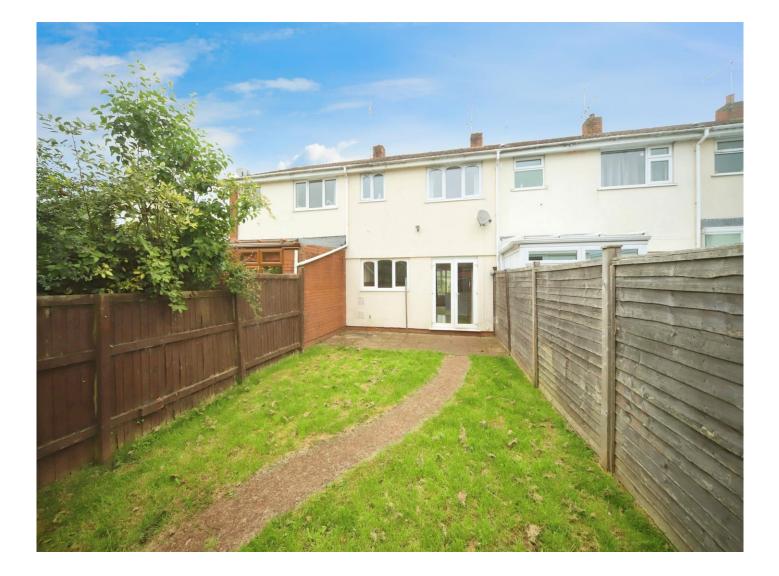

## **Rear Garden**

An enclosed level garden, laid to patio and lawn with rear pedestrian access, which leads to the ...