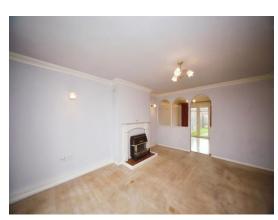

## Lounge

16' 3" x 10' 9" max plus cupboard ( 4.95m x 3.28m max plus cupboard) Double glazed window to front. Fireplace. Archway through to the ....

**Dining Room** 9' 10" x 7' 9" ( 3.00m x 2.36m ) Double glazed double doors opening to outside. Doorway through to the ...