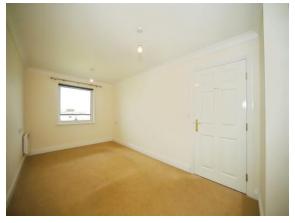

#### **Bedroom One**

9' 1" x 6' 7" to wardrobe ( 2.77m x 2.01m to wardrobe ) Double glazed window to pitchside. Triple width wardrobe. Electric radiator.

#### **Bedroom Two**

10' 10" x 9' 3" ( 3.30m x 2.82m ) Double glazed window to pitchside. Electric radiator.