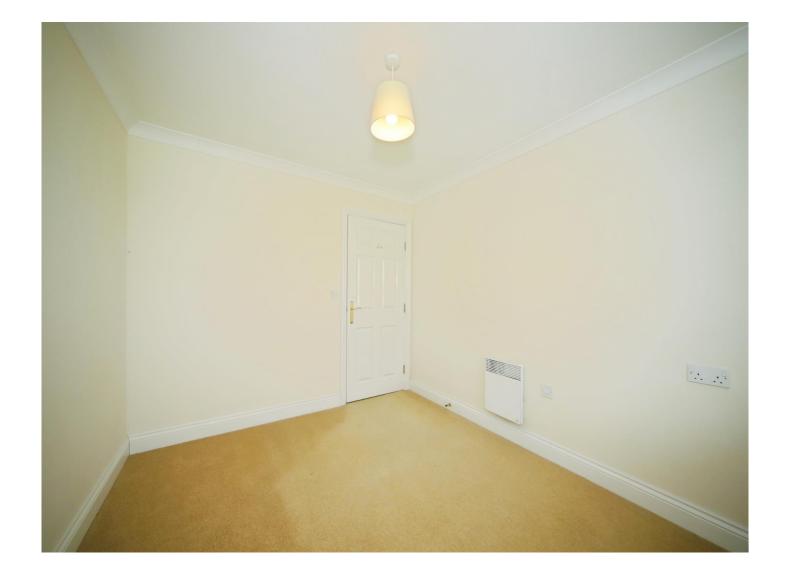

#### **Bedroom One**

9' 1" x 6' 7" to wardrobe ( 2.77m x 2.01m to wardrobe ) Double glazed window to pitchside. Triple width wardrobe. Electric radiator.

#### **Bedroom Two**

10' 10" x 9' 3" ( 3.30m x 2.82m ) Double glazed window to pitchside. Electric radiator.