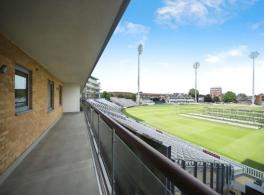

### Pegasus Court Coal Orchard Taunton TA1 1AE

NO ONWARD CHAIN. This is a fantastic two bedroom apartment with PANORAMIC VIEWS OF THE CRICKET GROUND. Features include a PRIVATE BALCONY, gated residents parking, COMMUNAL LOUNGE WITH TERRACE and on-site manager.