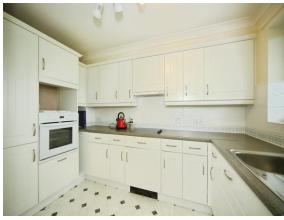

#### **Kitchen**

6' 6" x 10' 9" ( 1.98m x 3.28m ) Double glazed window to pitchside. The kitchen itself is equipped with a range of wall and base-mounted units with work surface over including sink/drainer, integrated oven, hob and grill. Integrated fridge/freezer. Recess and plumbing for dishwasher.