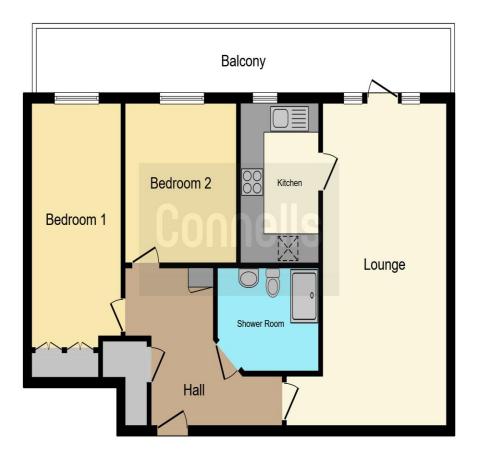

#### Bathroom

Suite comprising low-level W.C, wash hand basin and walk-in

shower. Electric radiator.

This floor plan is for illustrative purposes only. It is not drawn to scale. Any measurements, floor areas (including any total floor area), openings and orientation are approximate. No details are guaranteed, they cannot be relied upon for any purpose and they do not form part of any agreement. No liability is taken for any error, omission or misstatement. A party must rely upon its own inspection(s). Powered by www.focalagent.com