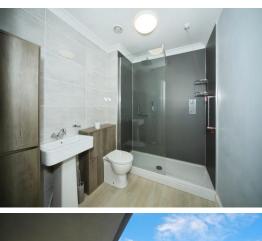

#### Bathroom

Suite comprising low-level W.C, wash hand basin and walk-in

shower. Electric radiator.

This floor plan is for illustrative purposes only. It is not drawn to scale. Any measurements, floor areas (including any total floor area), openings and orientation are approximate. No details are guaranteed, they cannot be relied upon for any purpose and they do not form part of any agreement. No liability is taken for any error, omission or misstatement. A party must rely upon its own inspection(s). Powered by www.focalagent.com