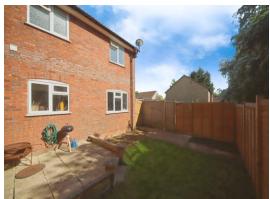

## Rear Garden & Parking

Allocated off road parking to the left of the property, In a row of four off road parking spaces. To the rear is a private garden fully enclosed by a mix of timber fencing and solid brick walling. There is a paved patio - ideal for a barbecue area, stepping down to a

neat level lawn.