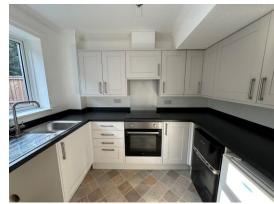

## Kitchen

6' 4" x 9' 2" ( 1.93m x 2.79m )

Double glazed window to rear. The kitchen itself is equipped with a range of wall and base-mounted units including sink and drainer, integrated oven and gas hob with cookerhood over.