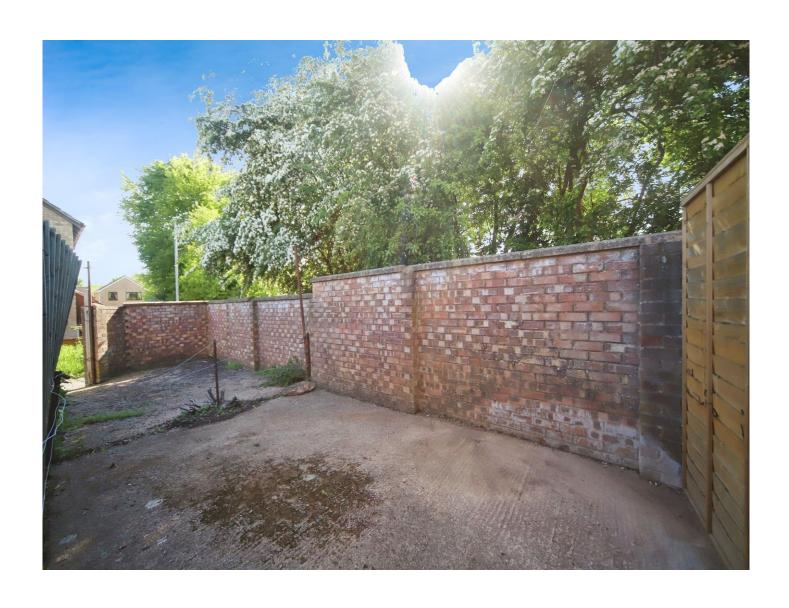

## Rear Garden & Parking

Allocated off road parking to the left of the property, In a row of four off road parking spaces. To the rear is a private garden fully enclosed by a mix of timber fencing and solid brick walling. There is a paved patio - ideal for a barbecue area, stepping down to a

neat level lawn.