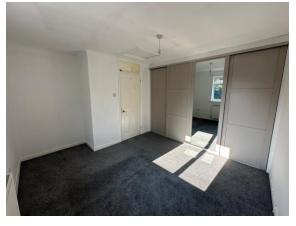

#### **Bedroom**

 $12'\,4''\,x\,10'\,10''\,(\,3.76m\,x\,3.30m\,)$  Double glazed window to rear. Radiator. Built-in wardrobe housing the boiler.