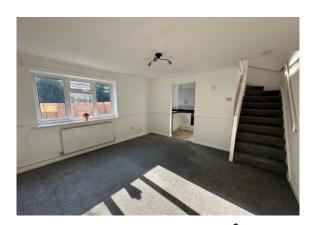

#### Lounge / Diner

12' 8" x 12' 5" ( 3.86m x 3.78m ) Double glazed window to rear. Radiator.