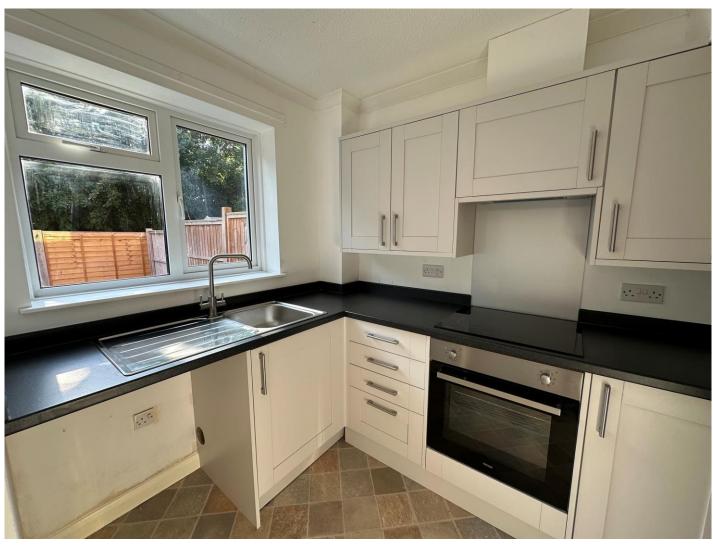

## Kitchen

6' 4" x 9' 2" ( 1.93m x 2.79m )

Double glazed window to rear. The kitchen itself is equipped with a range of wall and base-mounted units including sink and drainer, integrated oven and gas hob with cookerhood over.