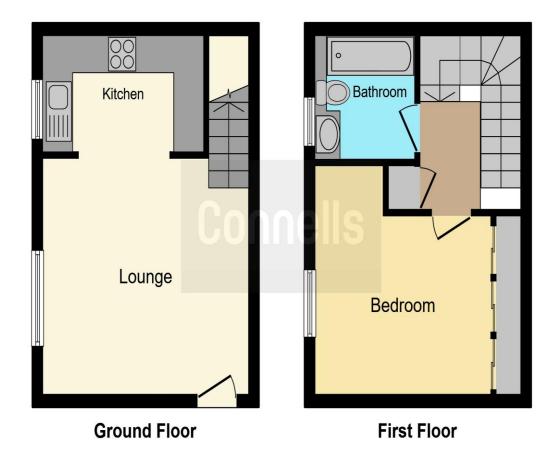

#### **Front Door**

Leading to...

#### Lounge / Diner

12' 8" x 12' 5" ( 3.86m x 3.78m ) Double glazed window to rear. Radiator.

## Kitchen

6' 4" x 9' 2" ( 1.93m x 2.79m )

Double glazed window to rear. The kitchen itself is equipped with a range of wall and base-mounted units including sink and drainer, integrated oven and gas hob with cookerhood over.

#### **First Floor**

#### **Bedroom**

 $12'\,4''\,x\,10'\,10''\,(\,3.76m\,x\,3.30m\,)$  Double glazed window to rear. Radiator. Built-in wardrobe housing the boiler.

#### Bathroom

Obscure double glazed window to rear. The bathroom itself is equipped with a low-level W.C, wash hand basin and bath.

Our comprehensive and competitive management and lettings services can be tailored to fit to your needs.

This floor plan is for illustrative purposes only. It is not drawn to scale. Any measurements, floor areas (including any total floor area), openings and orientation are approximate. No details are guaranteed, they cannot be relied upon for any purpose and they do not form part of any agreement. No liability is taken for any error, omission or misstatement. A party must rely upon its own inspection(s). Powered by www.focalagent.com