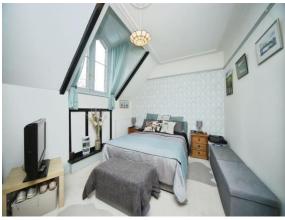

#### **Bedroom One**

14' 5" x 10' 5" ( 4.39m x 3.17m ) Single glazed window and radiator.

#### **Bedroom Two**

10' 10" x 11' ( 3.30m x 3.35m ) Single glazed window, radiator and access to the loft space.