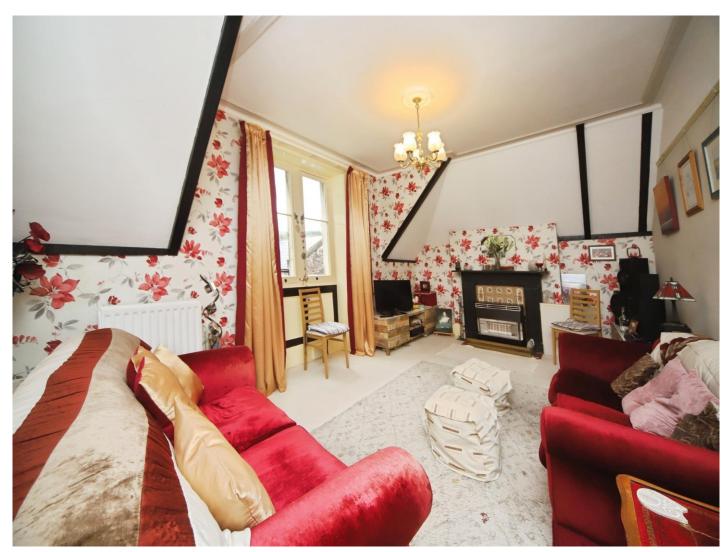

#### Lounge

12' x  $\overline{17}$ ' 11" ( 3.66m x 5.46m ) Gas fire with back boiler, radiator and single glazed window to the front.