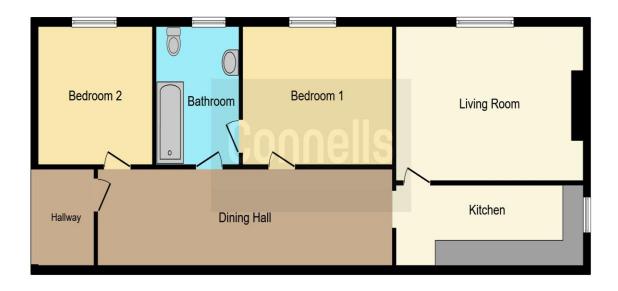

Using What3words Smart Phone App. For those who already use this Geolocation App device for your smartphone – Type in the following three words: ambitions.resolves.packets.

This floor plan is for illustrative purposes only. It is not drawn to scale. Any measurements, floor areas (including any total floor area), openings and orientation are approximate. No details are guaranteed, they cannot be relied upon for any purpose and they do not form part of any agreement. No liability is taken for any error, omission or misstatement. A party must rely upon its own inspection(s). Powered by www.focalagent.com