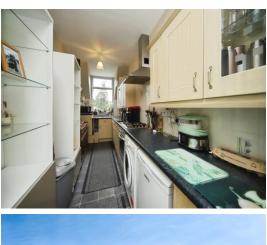

#### **Kitchen**

17' 9" x 6' 4" ( 5.41m x 1.93m )

Gas hob, electric oven, sink/drainer, space for low level fridge and plumbing for washing machine. There is a cupboard housing the water tank and single glazed window.