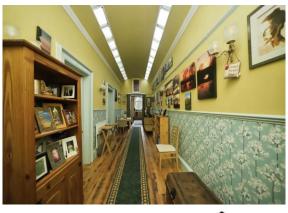

#### Entrance/Dining Hall

28' 5" x 7' 4" ( 8.66m x 2.24m )

With wooden flooring and high ceilings, plus plenty of natural light, this is a fantastic space that's hugely versatile. Two radiators.