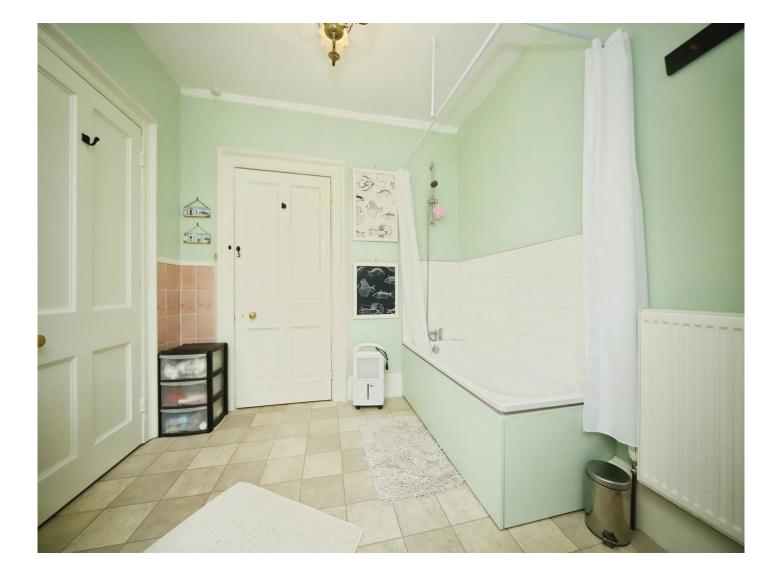

#### Bathroom

Accessed from both the Entrance Hall and Bedroom One, this is a spacious bathroom having a bath with mixer tap and shower attachment, WC, wash basin and radiator. Single glazed window to the front.