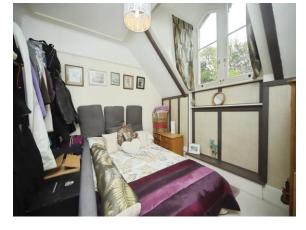

#### **Bedroom One**

14' 5" x 10' 5" ( 4.39m x 3.17m ) Single glazed window and radiator.

#### **Bedroom Two**

10' 10" x 11' ( 3.30m x 3.35m ) Single glazed window, radiator and access to the loft space.