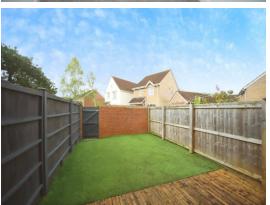

## **Outside**

Low maintenance front garden laid to stone chippings and a low maintenance rear garden laid to decking and an area of artificial lawn. There is a gate to the rear boundary.