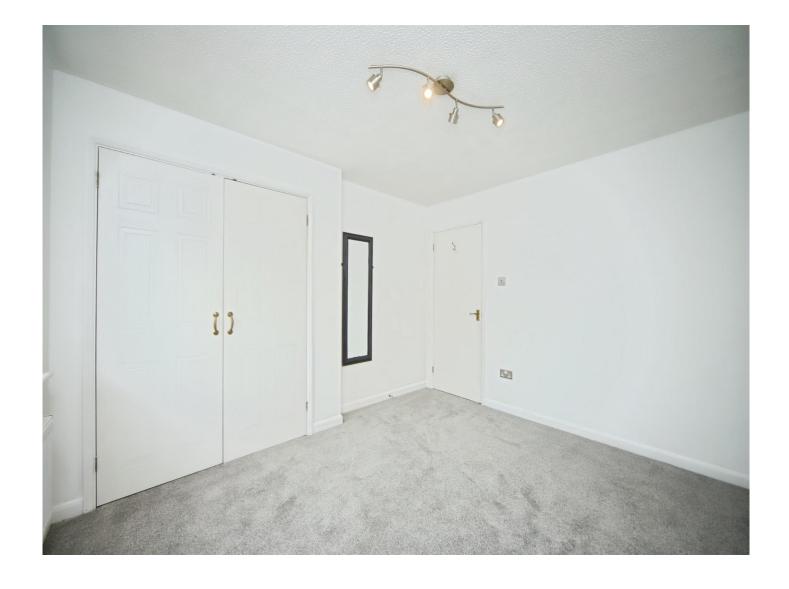

## **Bedroom One**

11' 6" x 10' 3" ( 3.51m x 3.12m )

Double glazed window to the front, radiator and wardrobe with two centre opening double doors.

#### **Bedroom Two**

6' 9" x 9' 6" ( 2.06m x 2.90m )

Double glazed window to the rear aspect and radiator.