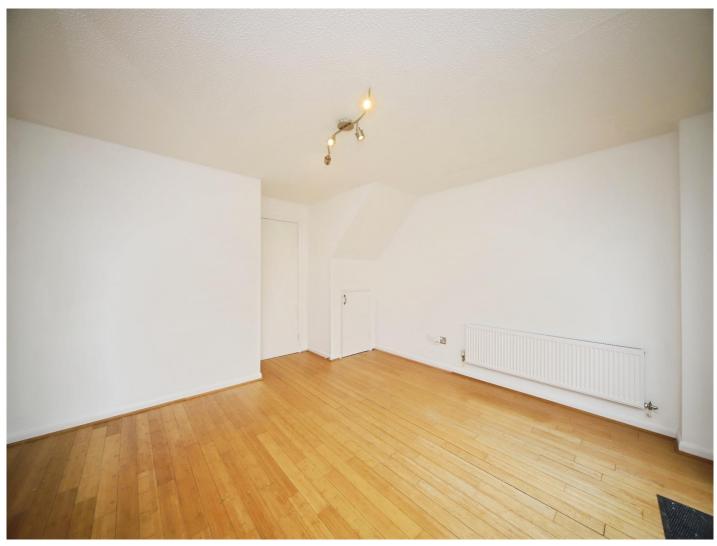

## **Bedroom One**

11' 6" x 10' 3" ( 3.51m x 3.12m )

Double glazed window to the front, radiator and wardrobe with two centre opening double doors.

#### **Bedroom Two**

6' 9" x 9' 6" ( 2.06m x 2.90m )

Double glazed window to the rear aspect and radiator.