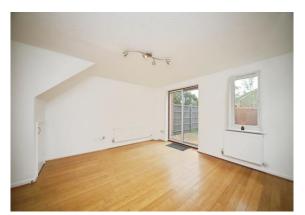

## Lounge

12' 4" x 13' 6" ( 3.76m x 4.11m )

Door to rear garden and double glazed window to the rear aspect, radiator and under stairs cupboard.