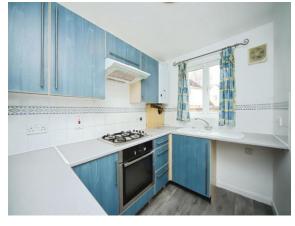

#### **Kitchen**

6' 2" x 8' 8" ( 1.88m x 2.64m )

Double glazed window to the front aspect and a range of fitted wall and base units with work surface over, having inset sink/drainer. There is an electric oven, gas hob, cooker hood and space for a fridge/freezer, plus space and plumbing for a washing machine. The 'Vaillant' boiler can be found in the Kitchen.