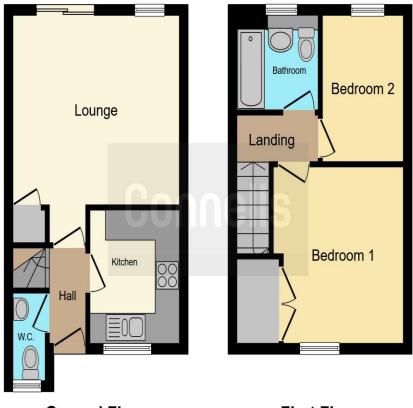

# **Parking**

Parking for the property can be found to the right hand side of the terrace and is the middle of the three spaces. The parking is deep enough for two cars, one in front of the other.

**Ground Floor** 

**First Floor** 

This floor plan is for illustrative purposes only. It is not drawn to scale. Any measurements, floor areas (including any total floor area), openings and orientation are approximate. No details are guaranteed, they cannot be relied upon for any purpose and they do not form part of any agreement. No liability is taken for any error, omission or misstatement. A party must rely upon its own inspection(s). Powered by www.focalagent.com