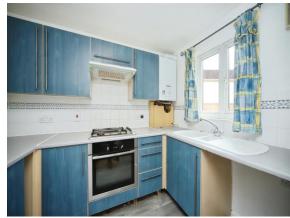

#### **Kitchen**

6' 2" x 8' 8" ( 1.88m x 2.64m )

Double glazed window to the front aspect and a range of fitted wall and base units with work surface over, having inset sink/drainer. There is an electric oven, gas hob, cooker hood and space for a fridge/freezer, plus space and plumbing for a washing machine. The 'Vaillant' boiler can be found in the Kitchen.