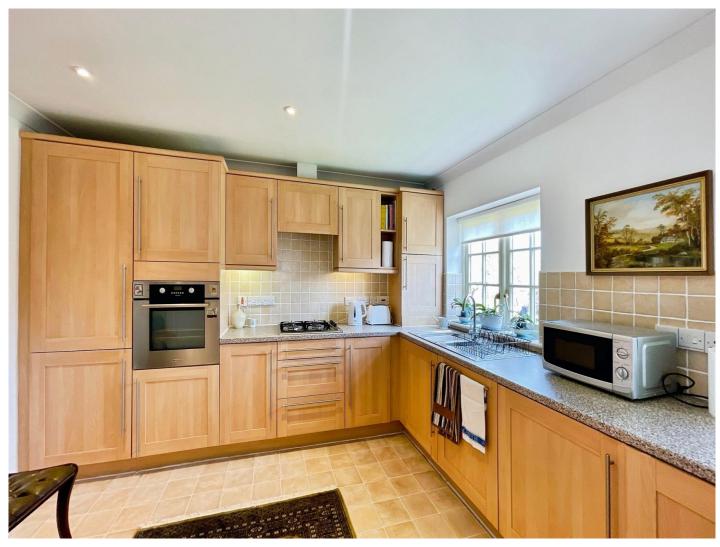

#### **Kitchen**

11' 6" x 12' 8" (  $3.51m\ x\ 3.86m$  ) Equipped with a range of wall and base-mounted units with

rolltop work surfaces. Recesses include space and plumbing for a washing machine and dishwasher. Mid-height oven and grill, gas hob with cookerhood over, radiator and two double glazed windows.