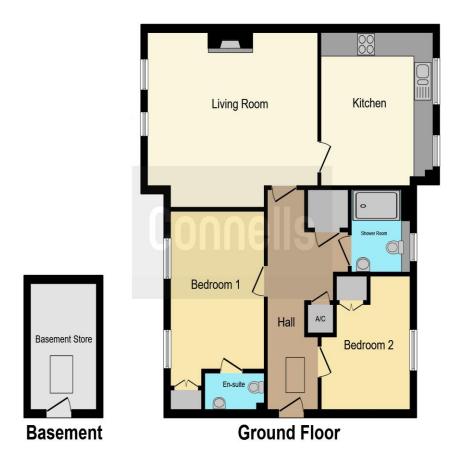

#### **Shower Room**

Suite comprising low-level W.C, wash hand basin, large shower cubicle and heated towel rail. Double glazed window.

This floor plan is for illustrative purposes only. It is not drawn to scale. Any measurements, floor areas (including any total floor area), openings and orientation are approximate. No details are guaranteed, they cannot be relied upon for any purpose and they do not form part of any agreement. No liability is taken for any error, omission or misstatement. A party must rely upon its own inspection(s). Powered by www.focalagent.com