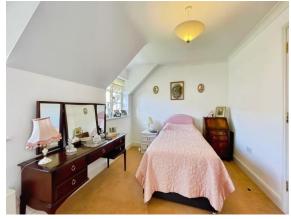

#### **Bedroom One**

9' 6" x 13' 4" ( 2.90m x 4.06m ) Two double glazed windows. Built-in wardrobe. Radiator.