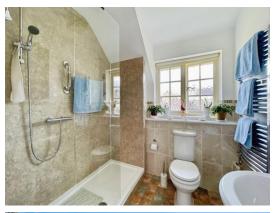

#### **Shower Room**

Suite comprising low-level W.C, wash hand basin, large shower cubicle and heated towel rail. Double glazed window.

This floor plan is for illustrative purposes only. It is not drawn to scale. Any measurements, floor areas (including any total floor area), openings and orientation are approximate. No details are guaranteed, they cannot be relied upon for any purpose and they do not form part of any agreement. No liability is taken for any error, omission or misstatement. A party must rely upon its own inspection(s). Powered by www.focalagent.com