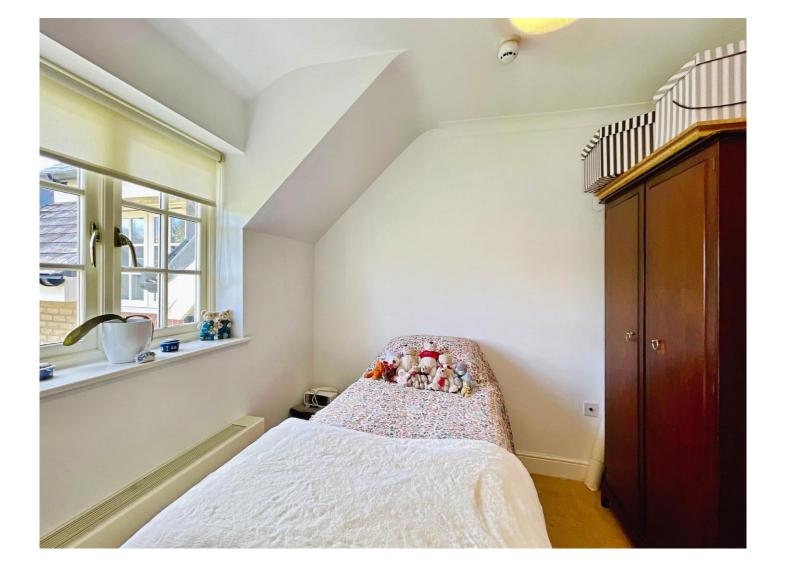

#### Bedroom Two

 $9^{\prime}\,2^{\prime\prime}$  x  $9^{\prime}\,$  ( 2.79m x 2.74m ) Double glazed window, radiator and built-in wardrobe.