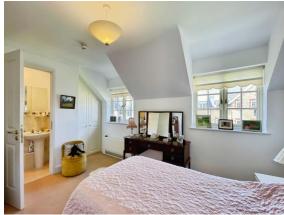

#### **Bedroom One**

9' 6" x 13' 4" ( 2.90m x 4.06m ) Two double glazed windows. Built-in wardrobe. Radiator.

#### **En-Suite**

Equipped with a low-level W.C and wash hand basin.

#### Bedroom Two

 $9^{\prime}\,2^{\prime\prime}$  x  $9^{\prime}\,$  ( 2.79m x 2.74m ) Double glazed window, radiator and built-in wardrobe.