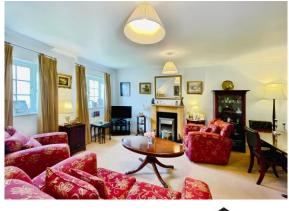

#### Lounge

14' 6"  $\times$  17' 4" ( 4.42m x 5.28m ) Two double glazed windows, electric fireplace, radiator, intercom and residents safety alarm.