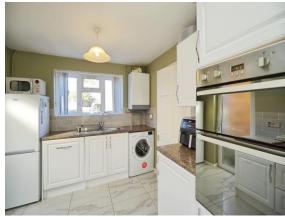

## Kitchen

 $8^{\scriptscriptstyle '}$  10" x 9' 8" ( 2.69m x 2.95m )

Double glazed window to rear. Radiator. The kitchen itself is equipped with a range of wall and base-mounted units with rolltop work surfaces. Featuring a double oven with separate gas hob with cooker hood over. Recess and plumbing for washing machine, door to garden and door to the Entrance Hall.