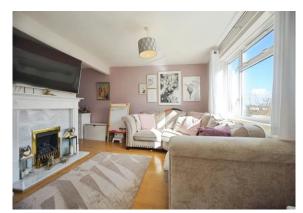

#### Lounge

10' 5" x 12' 5" ( 3.17m x 3.78m )

Double glazed window to front. Gas Fire and radiator. Open access to the Dining Room.

**Dining Room** 9' 9" x 9' 5" ( 2.97m x 2.87m )

Double glazed window to rear. Radiator.