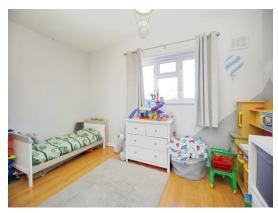

# **Bedroom Two**

 $8'\ 7"\ x\ 12'\ 3"$  (  $2.62m\ x\ 3.73m$  )

Double glazed window to rear. Double width wardrobe and radiator.