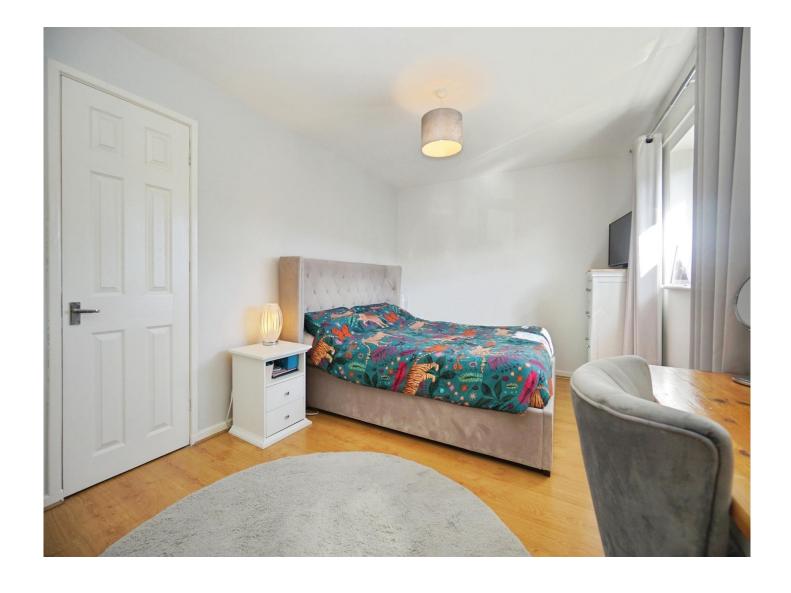

#### **Bedroom One**

15' 6" x 9' 7" ( 4.72m x 2.92m )

Double glazed window to front. Two radiators.

# **Bedroom Two**

 $8'\ 7"\ x\ 12'\ 3"$  (  $2.62m\ x\ 3.73m$  )

Double glazed window to rear. Double width wardrobe and radiator.