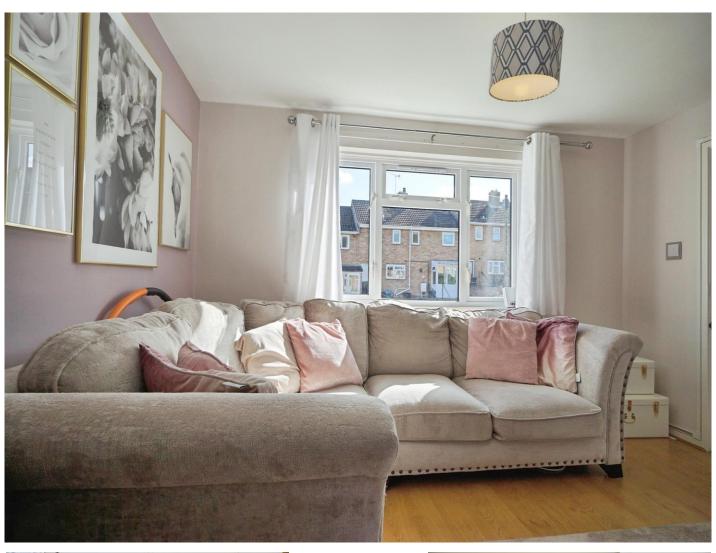

#### Lounge

10' 5" x 12' 5" ( 3.17m x 3.78m )

Double glazed window to front. Gas Fire and radiator. Open access to the Dining Room.

**Dining Room** 9' 9" x 9' 5" ( 2.97m x 2.87m )

Double glazed window to rear. Radiator.