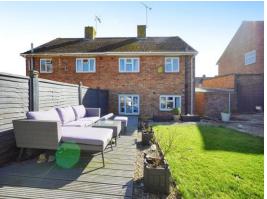

# **Rear Garden**

An attractive and well-proportioned private garden laid initially to patio and further to raised lawn. The garden also features a decking area facing the evening sun.

This floor plan is for illustrative purposes only. It is not drawn to scale. Any measurements, floor areas (including any total floor area), openings and orientation are approximate. No details are guaranteed, they cannot be relied upon for any purpose and they do not form part of any agreement. No liability is taken for any error, omission or misstatement. A party must rely upon its own inspection(s). Powered by www.focalagent.com