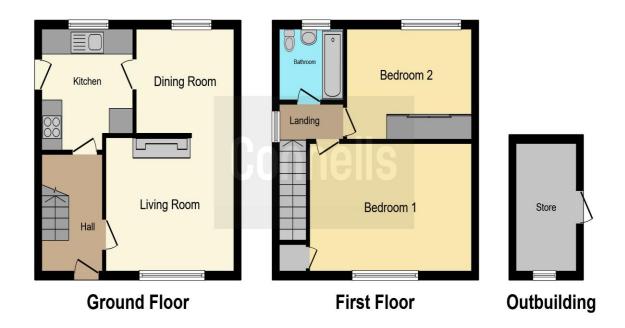

# **Rear Garden**

An attractive and well-proportioned private garden laid initially to patio and further to raised lawn. The garden also features a decking area facing the evening sun.

This floor plan is for illustrative purposes only. It is not drawn to scale. Any measurements, floor areas (including any total floor area), openings and orientation are approximate. No details are guaranteed, they cannot be relied upon for any purpose and they do not form part of any agreement. No liability is taken for any error, omission or misstatement. A party must rely upon its own inspection(s). Powered by www.focalagent.com