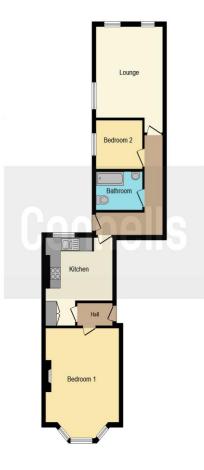

#### Outside

A private rear garden with outside tap, path to area of lawn and a gate to the side aspect. Stone wall boundary to the rear and right hand side.

This floor plan is for illustrative purposes only. It is not drawn to scale. Any measurements, floor areas (including any total floor area), openings and orientation are approximate. No details are guaranteed, they cannot be relied upon for any purpose and they do not form part of any agreement. No liability is taken for any error, omission or misstatement. A party must rely upon its own inspection(s). Powered by www.focalagent.com