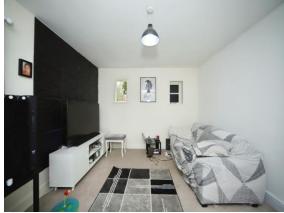

#### Lounge

13' 2" x 10' 9" ( 4.01m x 3.28m )

A large front aspect room with attractive bay window and fireplace, There are high ceilings to this room and a telephone entry point.