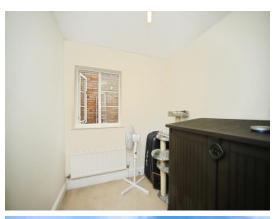

#### **Bedroom Two**

7' 6" x 7' (2.29m x 2.13m) Double glazed window to the side aspect and radiator.