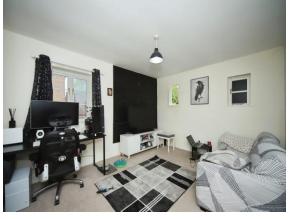

#### Lounge

13' 2" x 10' 9" ( 4.01m x 3.28m )

A large front aspect room with attractive bay window and fireplace, There are high ceilings to this room and a telephone entry point.