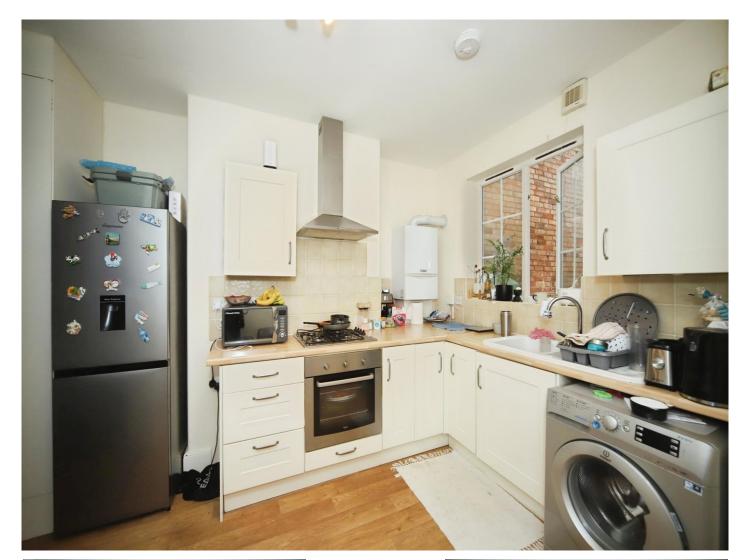

#### Kitchen

#### 10' 6" x 9' 6" ( 3.20m x 2.90m )

A range of wall and base mounted units with work surface over, one and a half bowl sink/drainer, gas hob, electric oven and radiator. There is a double glazed window to the rear, space for a washing machine and fridge/freezer, plus access to a storage cupboard.