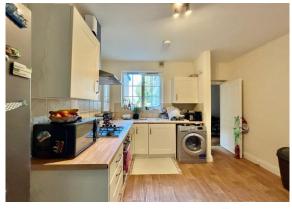

#### Kitchen

#### 10' 6" x 9' 6" ( 3.20m x 2.90m )

A range of wall and base mounted units with work surface over, one and a half bowl sink/drainer, gas hob, electric oven and radiator. There is a double glazed window to the rear, space for a washing machine and fridge/freezer, plus access to a storage cupboard.