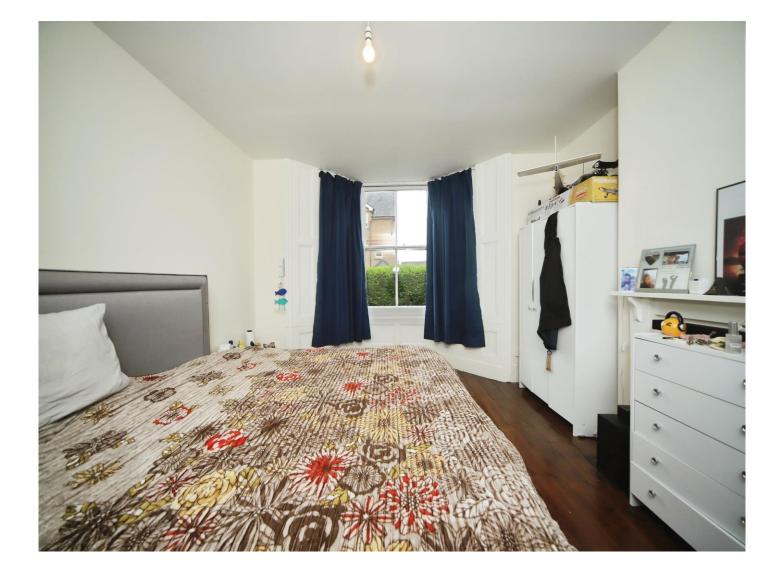

#### **Bedroom One**

13' 2" x 10' 9" ( 4.01m x 3.28m ) Double glazed window to the side and two to the rear aspect, radiator.