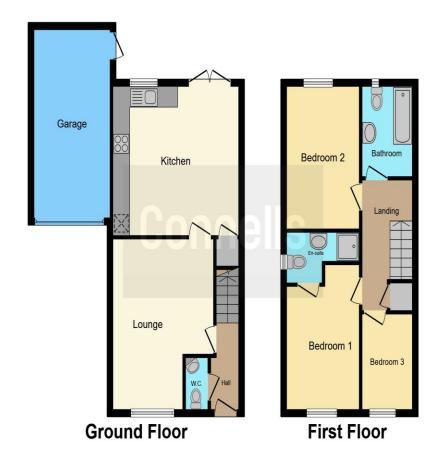

#### **Ground Floor**

### **Entrance Hall**

Access to WC and with stairs to the first floor.

## Wc

WC and wash basin.

# Lounge

16' 3" max x 11' 9" max ( 4.95m max x 3.58m max ) Double glazed window to the front aspect and radiator.

#### Kitchen/Diner

15' 1" x 13' 9" ( 4.60m x 4.19m )

A stylish kitchen with a range of wall and base mounted units, having work surface over and inset sink/drainer, gas hob and electric oven. Double glazed window to the rear aspect and French doors into the rear garden. Storage space under the stairs.

#### First Floor

# **Bedroom One**

11' 9" x 8' 6" ( 3.58m x 2.59m )

Double glazed window to the front aspect and radiator. Access to en suite.

#### **En Suite**

Shower cubicle, wash basin and WC. Window to side aspect and

extractor fan.

# **Bedroom Two**

13' 5" x 8' 6" ( 4.09m x 2.59m )

Double glazed window to the rear aspect and radiator.

**Bedroom Three** 8' 9" x 6' 3" ( 2.67m x 1.91m )

Double glazed window to the front aspect. Radiator.

# **Bathroom**

Bath with shower over, wash basin, WC, extractor fan and double glazed window.

# Rear Garden

Split level rear garden laid mostly to lawn and with an area of hard standing.

This floor plan is for illustrative purposes only. It is not drawn to scale. Any measurements, floor areas (including any total floor area), openings and orientation are approximate. No details are guaranteed, they cannot be relied upon for any purpose and they do not form part of any agreement. No liability is taken for any error, omission or misstatement. A party must rely upon its own inspection(s). Powered by www.focalagent.com