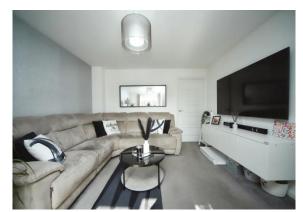

# Lounge

16' 3" max x 11' 9" max ( 4.95m max x 3.58m max ) Double glazed window to the front aspect and radiator.