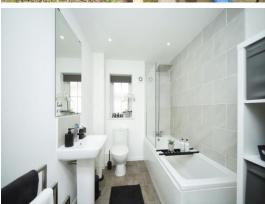

# **Bathroom**

Bath with shower over, wash basin, WC, extractor fan and double glazed window.