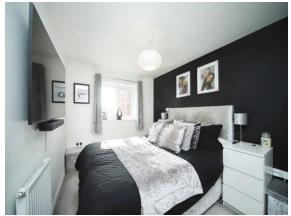

# **Bedroom One**

11' 9" x 8' 6" ( 3.58m x 2.59m )

Double glazed window to the front aspect and radiator. Access to en suite.

# **Bedroom Two**

13' 5" x 8' 6" ( 4.09m x 2.59m )

Double glazed window to the rear aspect and radiator.

**Bedroom Three** 8' 9" x 6' 3" ( 2.67m x 1.91m )

Double glazed window to the front aspect. Radiator.