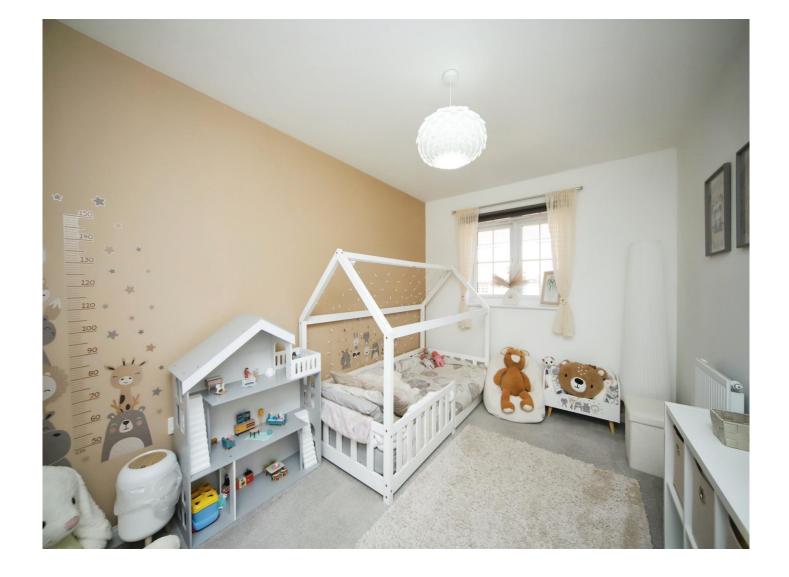

# **Bedroom Two**

13' 5" x 8' 6" ( 4.09m x 2.59m )

Double glazed window to the rear aspect and radiator.

**Bedroom Three** 8' 9" x 6' 3" ( 2.67m x 1.91m )

Double glazed window to the front aspect. Radiator.