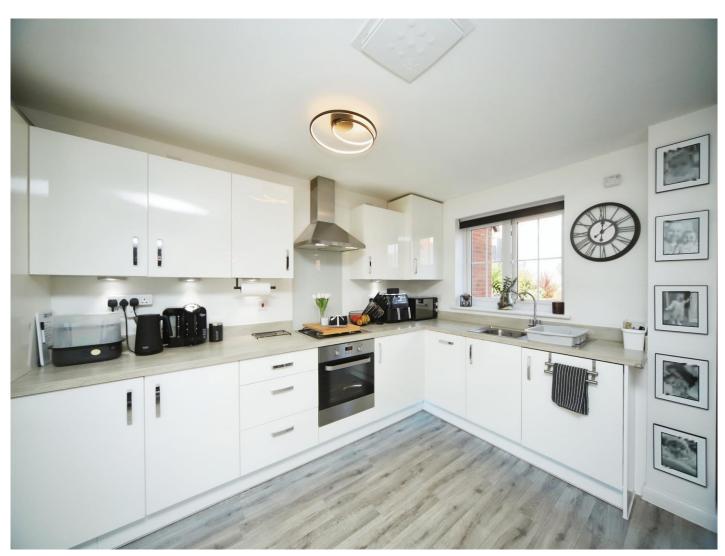

#### Kitchen/Diner

15' 1" x 13' 9" ( 4.60m x 4.19m )

A stylish kitchen with a range of wall and base mounted units, having work surface over and inset sink/drainer, gas hob and electric oven. Double glazed window to the rear aspect and French doors into the rear garden. Storage space under the stairs.