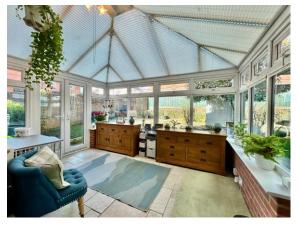

#### Conservatory

 $8'\,10"$  x  $12'\,$  ( 2.69m x 3.66m ) With under floor heating, a ceiling fan and fitted blinds, this is a versatile room to be used all year round.