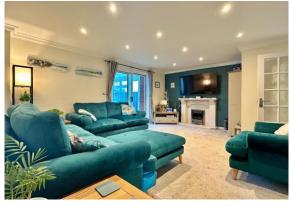

#### Lounge

13' 6"  $\overline{x}$  16' 6" ( 4.11m x 5.03m ) Spacious room with gas fire, radiator and sliding door to the conservatory.