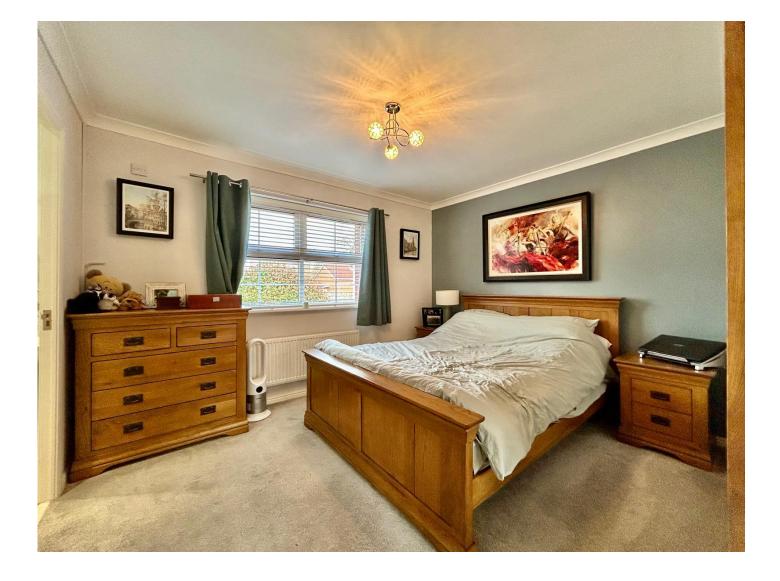

#### Bedroom One

 $9^{\circ}6^{\circ} \times 11^{\circ}7^{\circ}$  (  $2.90m \times 3.53m$  ) Double glazed window to the rear aspect with fitted blinds, double wardrobe with rails and shelving, radiator and loft access. The loft has a fitted ladder, light and is boarded.