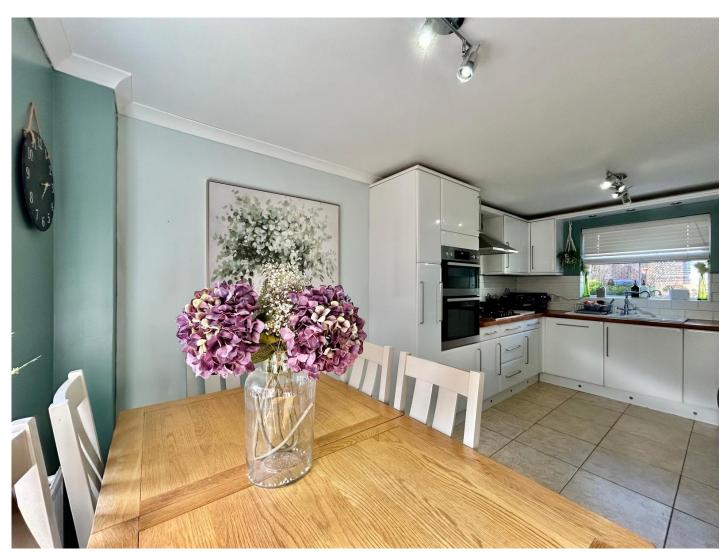

#### **Kitchen/Diner**

9' x 16' 5" (2.74m x 5.00m)

A light dual aspect room with ample space for a dining table and access to storage under the stairs. There is an integral dishwasher and space for a fridge/freezer, washing machine and tumble dryer.