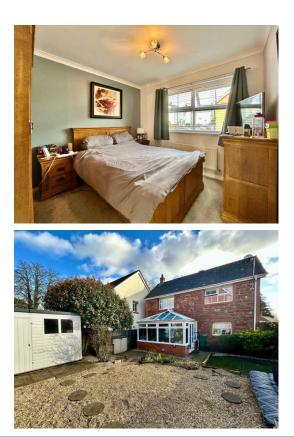

#### Bedroom One

 $9^{\circ}6^{\circ} \times 11^{\circ}7^{\circ}$  (  $2.90m \times 3.53m$  ) Double glazed window to the rear aspect with fitted blinds, double wardrobe with rails and shelving, radiator and loft access. The loft has a fitted ladder, light and is boarded.

#### Outside

To the front there is a garden laid for easy maintenance and to the rear is another low maintenance garden laid mostly to patio and stone chippings. There is a tap, side gate and lighting.