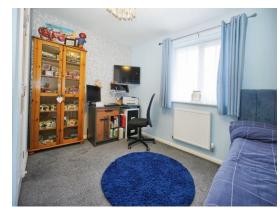

## **Bedroom Three**

14' 10" x 7' 6" ( 4.52m x 2.29m )

Double glazed window to front aspect.

# **Bedroom Two**

14' 10" x 9' 9" ( 4.52m x 2.97m ) Double glazed window to rear.