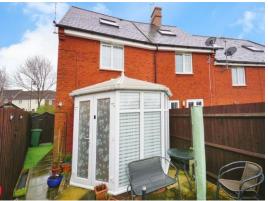

#### Consevatory

9' 10" x 9' 1" ( 3.00m x 2.77m )

A brick-based conservatory with patio door leading to the...

#### **Rear Garden**

A multi-leveled Garden with gated rear pedestrian access.

## Outside

From the front there are steps down to the front door and to the rear is a split level garden with gated rear access to the parking.