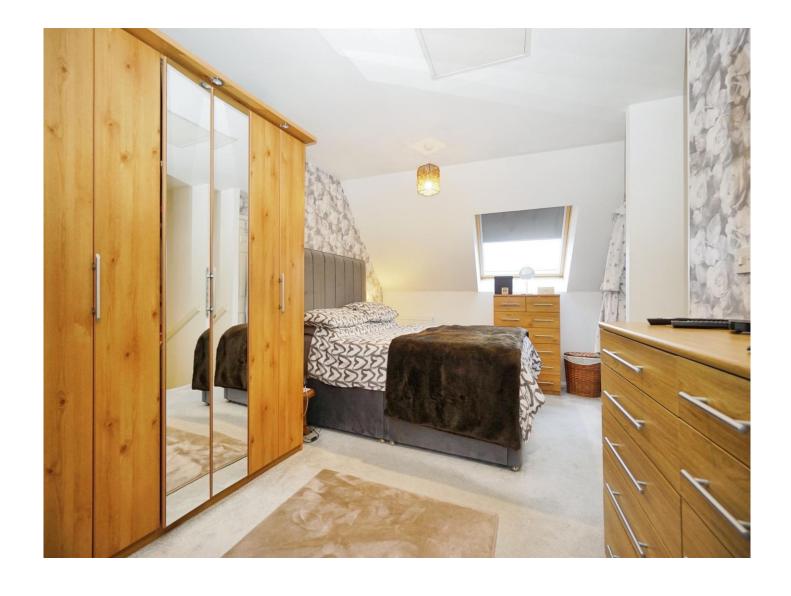

## **Bedroom One**

 $17'\,7"\,x\,12'\,11"$  (  $5.36m\,x\,3.94m$  ) Dual aspect room with ample space for bedroom furniture.