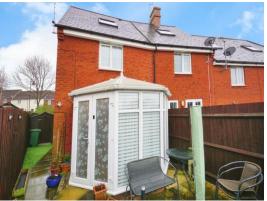

#### Consevatory

9' 10" x 9' 1" ( 3.00m x 2.77m )

A brick-based conservatory with patio door leading to the...

#### **Rear Garden**

A multi-leveled Garden with gated rear pedestrian access.

## Outside

From the front there are steps down to the front door and to the rear is a split level garden with gated rear access to the parking.