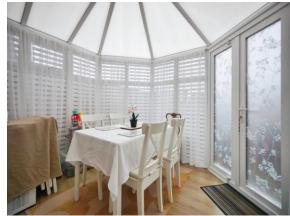

#### Consevatory

9' 10" x 9' 1" ( 3.00m x 2.77m )

A brick-based conservatory with patio door leading to the...