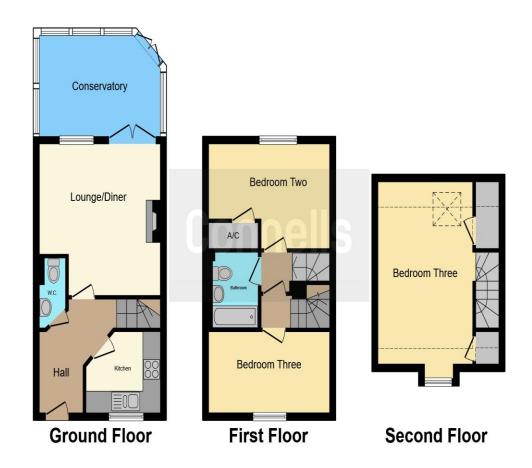

# **Parking**

Off road parking for two cars.

This floor plan is for illustrative purposes only. It is not drawn to scale. Any measurements, floor areas (including any total floor area), openings and orientation are approximate. No details are guaranteed, they cannot be relied upon for any purpose and they do not form part of any agreement. No liability is taken for any error, omission or misstatement. A party must rely upon its own inspection(s). Powered by www.focalagent.com