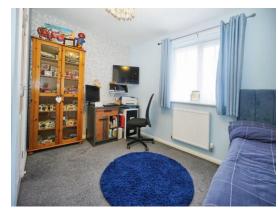

## **Bedroom Three**

14' 10" x 7' 6" ( 4.52m x 2.29m )

Double glazed window to front aspect.

# **Bedroom Two**

14' 10" x 9' 9" ( 4.52m x 2.97m ) Double glazed window to rear.