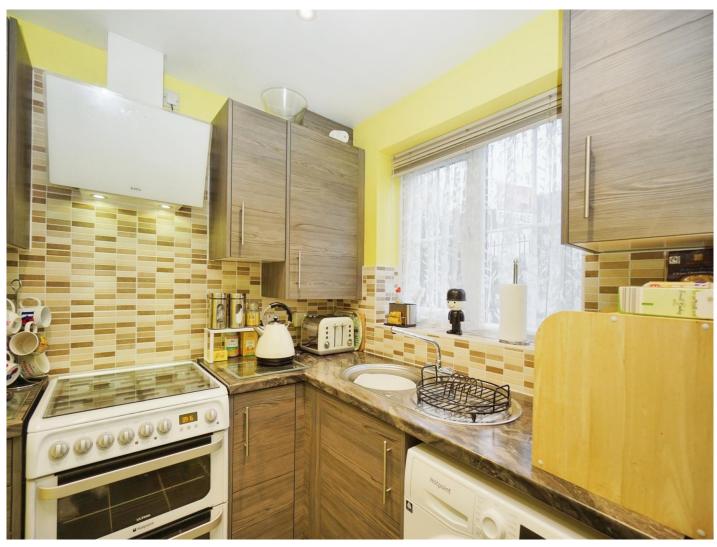

#### Kitchen

8' 3" x 7' 3" ( 2.51m x 2.21m )

Double glazed window to front aspect. The kitchen is equipped with a range of wall and base-mounted units with rolltop work surfaces. Featuring an integrated four-ring gas hob with cookerhood over.