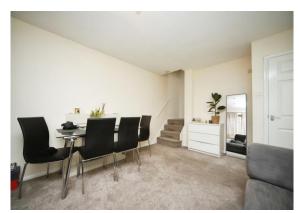

#### **Ground Floor**

#### **Entrance Hall**

With access to the front aspect lounge and kitchen and with access to a storage cupboard under the stairs.

#### Lounge

11' 7" x 15' 6" ( 3.53m x 4.72m )

Double glazed window to the front aspect, radiator and with stairs rising to the first floor.