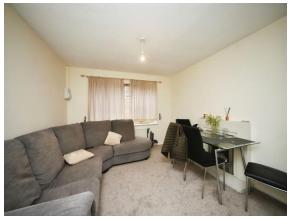

#### **Ground Floor**

#### **Entrance Hall**

With access to the front aspect lounge and kitchen and with access to a storage cupboard under the stairs.

#### Lounge

11' 7" x 15' 6" ( 3.53m x 4.72m )

Double glazed window to the front aspect, radiator and with stairs rising to the first floor.