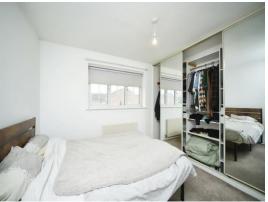

#### **Bedroom One**

10' 1" x 9' 8" ( 3.07m x 2.95m )

Double glazed window to the front and fitted wardrobe which is fitted with shelving and hanging rails. Radiator.