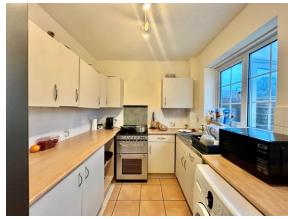

#### Kitchen

7' 1" x 11' 7" ( 2.16m x 3.53m )

Double glazed door to the rear aspect and into the conservatory. Fitted wall and base units with work surface over and

sink/drainer. Tiled floor and space for washing machine and cooker.