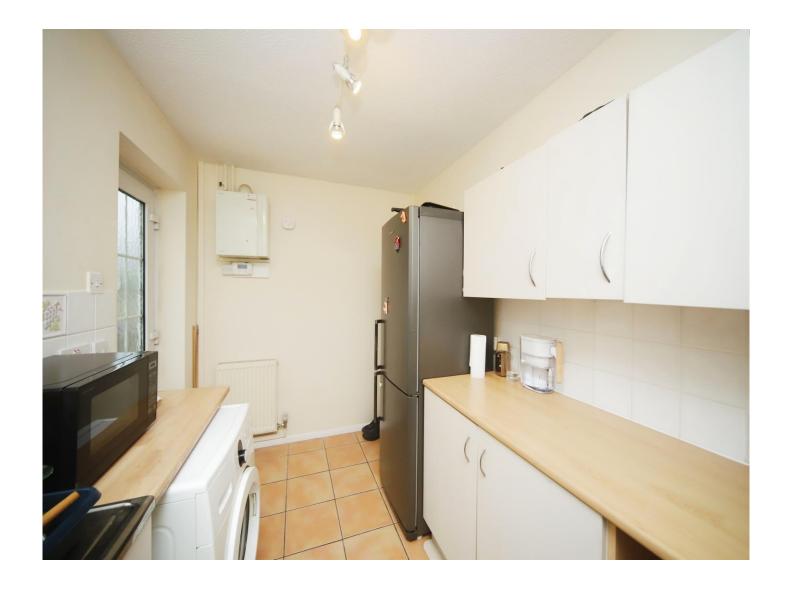

#### Kitchen

7' 1" x 11' 7" ( 2.16m x 3.53m )

Double glazed door to the rear aspect and into the conservatory. Fitted wall and base units with work surface over and

sink/drainer. Tiled floor and space for washing machine and cooker.