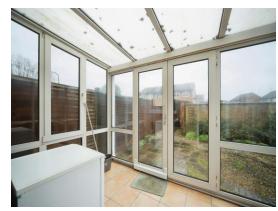

# Conservatory

6' 8" x 10' 6" ( 2.03m x 3.20m )

Tiled floor, light, power and access to the rear garden.