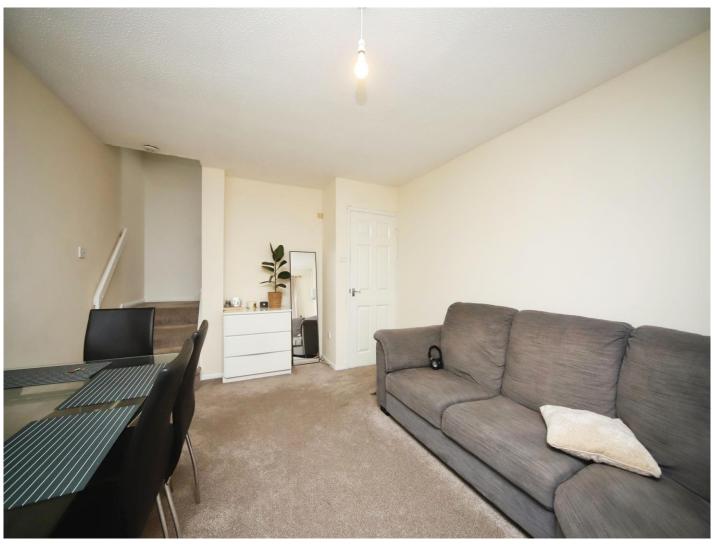

#### **Ground Floor**

#### **Entrance Hall**

With access to the front aspect lounge and kitchen and with access to a storage cupboard under the stairs.

#### Lounge

11' 7" x 15' 6" ( 3.53m x 4.72m )

Double glazed window to the front aspect, radiator and with stairs rising to the first floor.