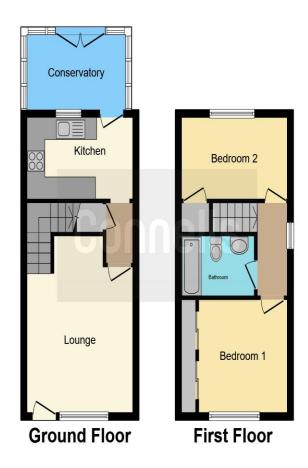

#### **Ground Floor**

#### **Entrance Hall**

With access to the front aspect lounge and kitchen and with access to a storage cupboard under the stairs.

#### Lounge

11' 7" x 15' 6" ( 3.53m x 4.72m )

Double glazed window to the front aspect, radiator and with stairs rising to the first floor.

#### Kitchen

7' 1" x 11' 7" ( 2.16m x 3.53m )

Double glazed door to the rear aspect and into the conservatory. Fitted wall and base units with work surface over and

sink/drainer. Tiled floor and space for washing machine and cooker.

# Conservatory

6' 8" x 10' 6" ( 2.03m x 3.20m )

Tiled floor, light, power and access to the rear garden.

### **First Floor**

#### **Bedroom One**

10' 1" x 9' 8" ( 3.07m x 2.95m )

Double glazed window to the front and fitted wardrobe which is fitted with shelving and hanging rails. Radiator.

#### **Bedroom Two**

7' 2" x 11' 7" ( 2.18m x 3.53m )

Double glazed window to the rear aspect and radiator. Cupboard over the stairs housing water tank.

## **Bathroom**

Wash basin, WC and bath with shower over. Extractor fan and radiator.

# **Parking**

Off road parking via side driveway for two cars.

This floor plan is for illustrative purposes only. It is not drawn to scale. Any measurements, floor areas (including any total floor area), openings and orientation are approximate. No details are guaranteed, they cannot be relied upon for any purpose and they do not form part of any agreement. No liability is taken for any error, omission or misstatement. A party must rely upon its own inspection(s). Powered by www.focalagent.com