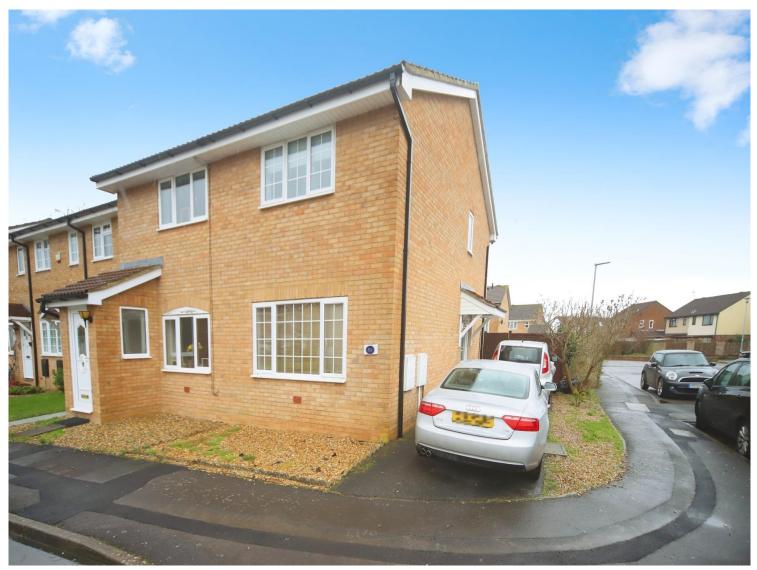

for sale

offers in the region of

£220,000

Ryburn Close Taunton TA1 2RH

Available with NO ONWARD CHAIN, this two bedroom property comes with PARKING FOR TWO CARS and a CONSEVRATORY. The property occupies a corner plot and has an east facing rear garden.

# Ryburn Close Taunton TA1 2RH

## Outside

Low maintenance front garden and parking to the side of the property. Side gate into the rear garden which is of a good size and laid to patio and stone chippings.

# **Parking**

Off road parking via side driveway for two cars.

This floor plan is for illustrative purposes only. It is not drawn to scale. Any measurements, floor areas (including any total floor area), openings and orientation are approximate. No details are guaranteed, they cannot be relied upon for any purpose and they do not form part of any agreement. No liability is taken for any error, omission or misstatement. A party must rely upon its own inspection(s). Powered by www.focalagent.com