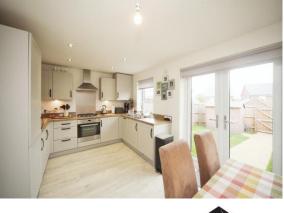

#### **Kitchen**

A beautifully appointed modern Kitchen with a range of fitted wall and base units. Roll-edge work surfaces incorporating a sink with drainer and gas hob with cooker hood over. Built-in electric oven, dishwasher, washing machine and fridge/freezer. Wall-mounted gas boiler housed within one of the Kitchen units. Further features include inset spotlights, wall-mounted radiator and doors

to the rear garden.