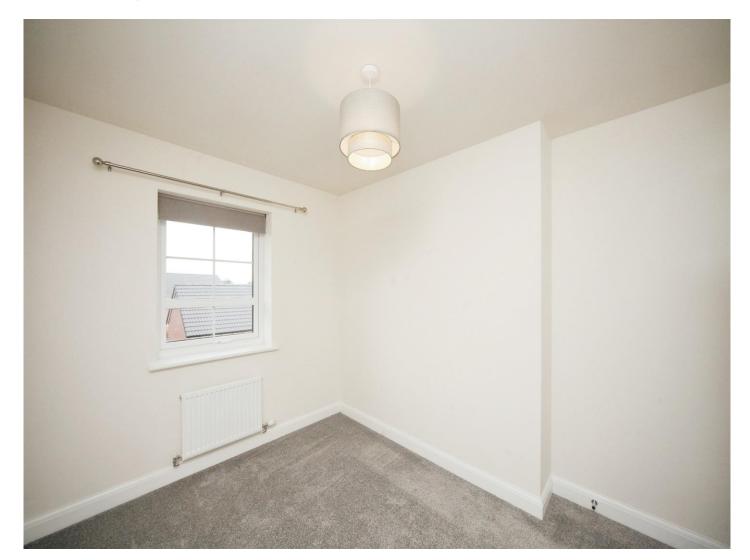

#### **Bedroom Two**

10' 9" x 7' 10" ( 3.28m x 2.39m ) A second double bedroom with wall-mounted radiator and window to rear aspect.

#### **Bedroom Three**

 $9^{\prime}\,7^{\prime\prime}\,x\,7^{\prime}\,$  (  $2.92m\,x\,2.13m$  ) Wall-mounted radiator and window to rear aspect.