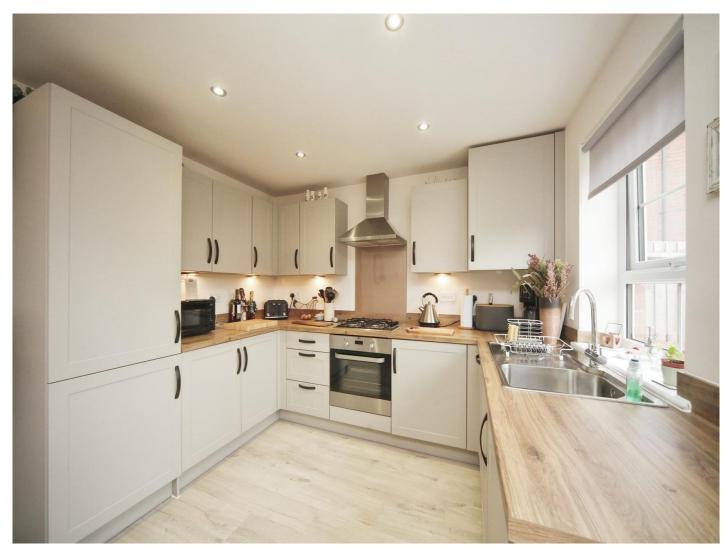

#### **Kitchen**

A beautifully appointed modern Kitchen with a range of fitted wall and base units. Roll-edge work surfaces incorporating a sink with drainer and gas hob with cooker hood over. Built-in electric oven, dishwasher, washing machine and fridge/freezer. Wall-mounted gas boiler housed within one of the Kitchen units. Further features include inset spotlights, wall-mounted radiator and doors

to the rear garden.