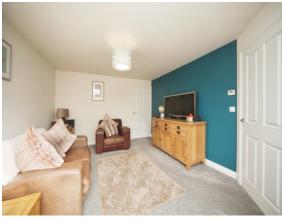

#### Lounge

15' 5" x 11' 10" ( 4.70m x 3.61m )

A generous reception room with a television point, wall-mounted radiator and fitted blinds. Large window to front aspect. Door through to the inner hallway.