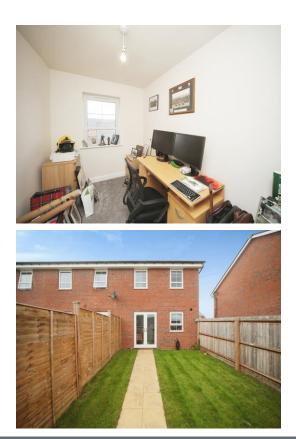

#### **Rear Garden**

A low maintenance rear garden primarily laid to lawn with a patio

path leading to the wooden storage shed and rear gate. External tap.

#### Parking

Two allocated parking spaced to the rear.