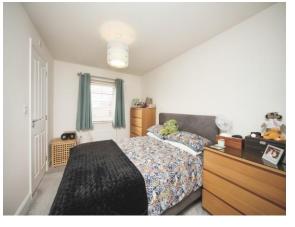

#### **Bedroom One**

12' x 8' 6" (3.66m x 2.59m) A large double bedroom with wall-mounted radiator and window to front aspect. Door to the En Suite.

#### **Bedroom Two**

10' 9" x 7' 10" ( 3.28m x 2.39m ) A second double bedroom with wall-mounted radiator and window to rear aspect.

#### **Bedroom Three**

 $9^{\prime}\,7^{\prime\prime}\,x\,7^{\prime}\,$  (  $2.92m\,x\,2.13m$  ) Wall-mounted radiator and window to rear aspect.