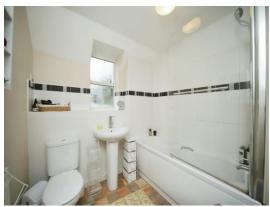

## **Bathroom**

Suite comprising low-level W.C, pedestal wash hand basin, bath with shower over. Partial tiling. Obscure double glazed window to rear. Radiator.