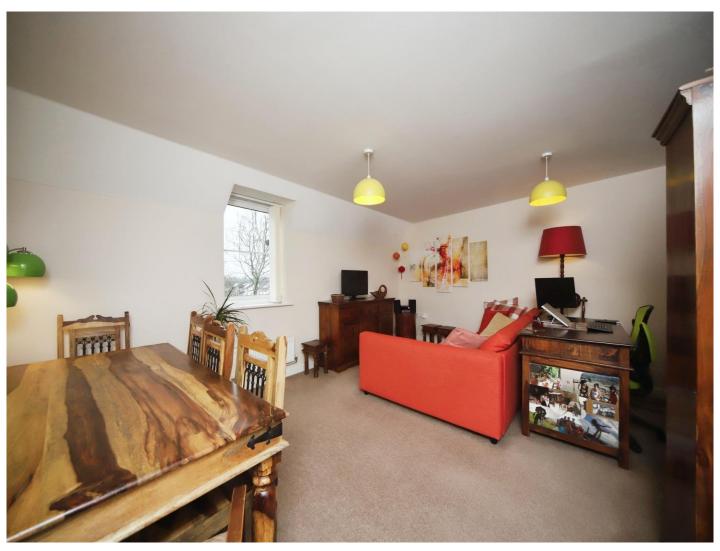

#### Lounge / Diner

14' 2" x 17' 3" ( 4.32m x 5.26m )

Double glazed window to front. Two radiators.