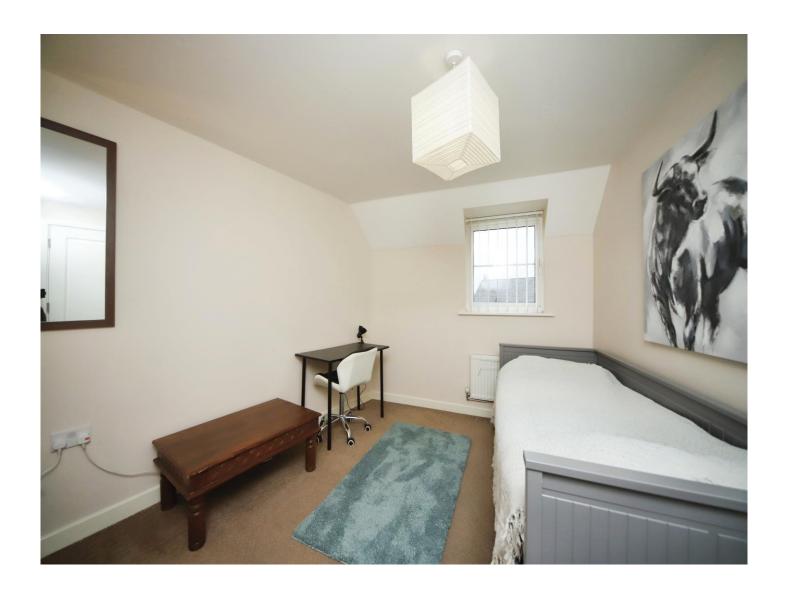

## **Bedroom Two**

11' 11" x 10' 1" ( 3.63m x 3.07m )
Double glazed window to rear. Radiator.