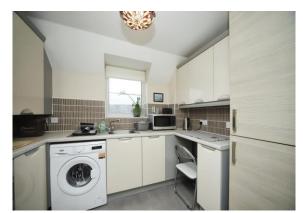

#### Kitchen

9' 5" x 6' 11" ( 2.87m x 2.11m )

Double glazed window to rear. Equipped with a range of wall and base-mounted units with rolltop work surfaces. Sink and drainer with mixer tap. Wall-mounted boiler neatly housed within one of the wall-mounted units. Integrated electric oven with gas hobs, splashback and cookerhood over. Partial tiling. Integrated wine rack. Recesses include plumbing for automatic washing machine. Integrated fridgefreezer, housed within one of the wall-mounted units.