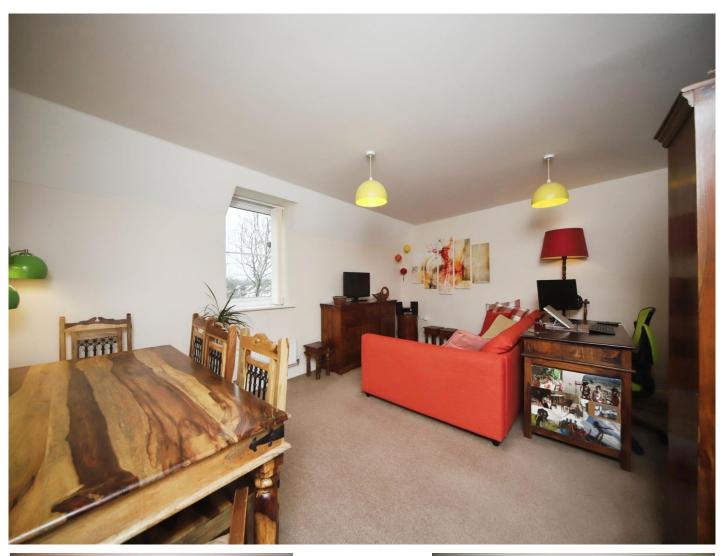

#### Lounge / Diner

14' 2" x 17' 3" ( 4.32m x 5.26m )

Double glazed window to front. Two radiators.