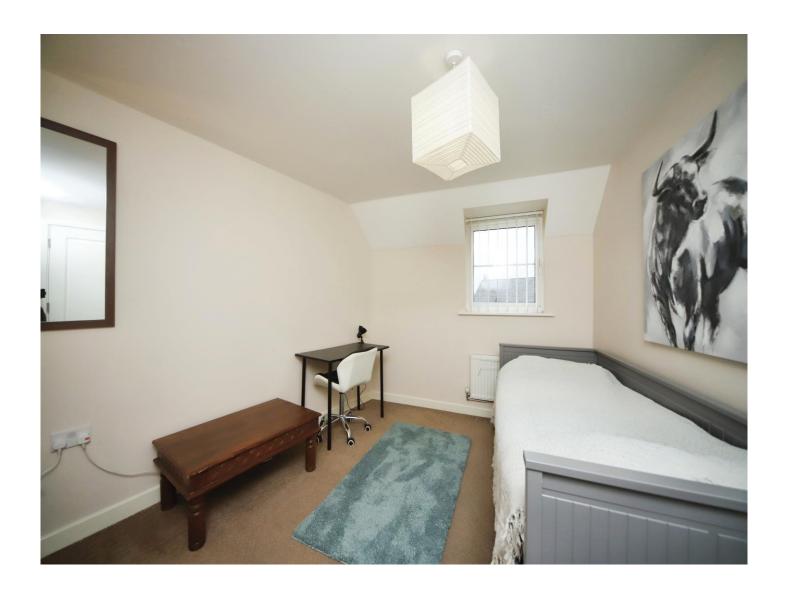

# **Bedroom Two**

11' 11" x 10' 1" ( 3.63m x 3.07m ) Double glazed window to rear. Radiator.