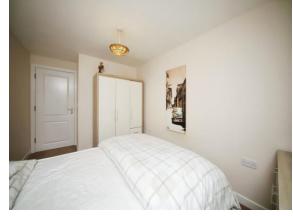

#### **Bedroom One**

11' 10" plus door recess x 8' 8" ( 3.61m plus door recess x 2.64m

Double glazed window to front. Radiator.

# **Bedroom Two**

11' 11" x 10' 1" ( 3.63m x 3.07m ) Double glazed window to rear. Radiator.