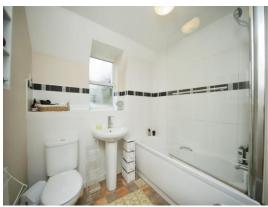

# **Bathroom**

Suite comprising low-level W.C, pedestal wash hand basin, bath with shower over. Partial tiling. Obscure double glazed window to rear. Radiator.