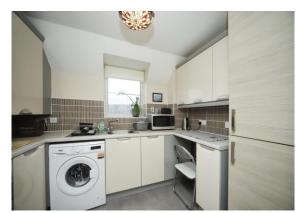

#### **Kitchen**

9'5" x 6'11" (2.87m x 2.11m)

Double glazed window to rear. Equipped with a range of wall and base-mounted units with rolltop work surfaces. Sink and drainer with mixer tap. Wall-mounted boiler neatly housed within one of the wall-mounted units. Integrated electric oven with gas hobs, splashback and cookerhood over. Partial tiling. Integrated wine rack. Recesses include plumbing for automatic washing machine. Integrated fridgefreezer, housed within one of the wall-mounted units. mounted units.