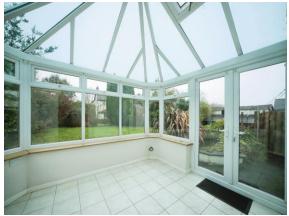

**Conservatory** 8' x 9' (2.44m x 2.74m)

A large brick-based conservatory with double glazed glass roof leading into the....