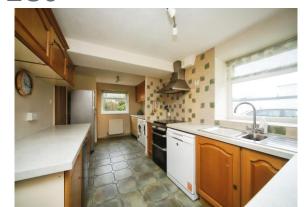

# **Kitchen**

17' 2" x 7' 1" ( 5.23m x 2.16m )

A large kitchen with wall and base-mounted units with rolltop work surfaces. Recesses include plumbing for dishwasher and

dual washing machines. Double glazed window to side and rear.