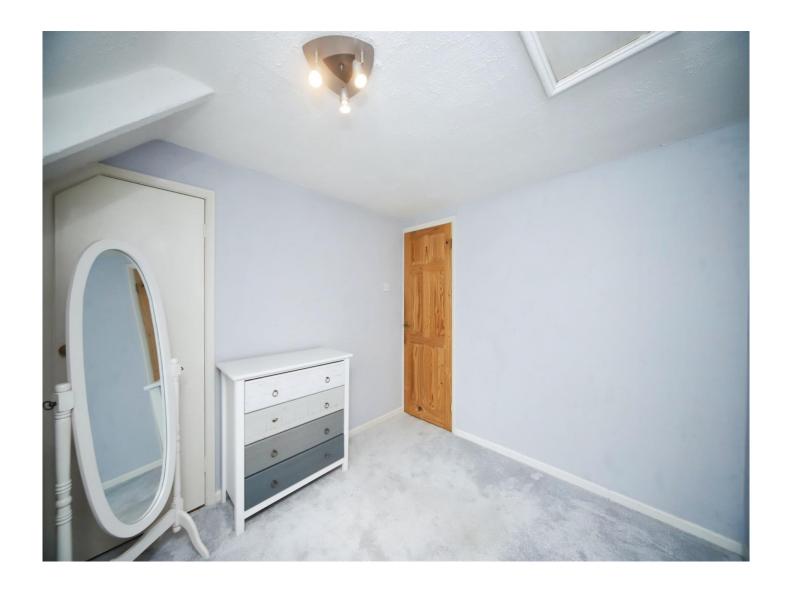

# **Bedroom One**

10' 5" x 12' 2" ( 3.17m x 3.71m ) **Bedroom Two** 

8' 1" x 14' 2" ( 2.46m x 4.32m ) **Bedroom Three** 

8' 10" x 8' 5" ( 2.69m x 2.57m )

**Bathroom** 

Obscure double glazed window. Suite comprising low level W.C, wash hand basin, bath and shower cubicle with integrated shower.