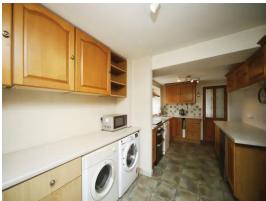

# **Kitchen**

17' 2" x 7' 1" ( 5.23m x 2.16m )

A large kitchen with wall and base-mounted units with rolltop work surfaces. Recesses include plumbing for dishwasher and

dual washing machines. Double glazed window to side and rear.