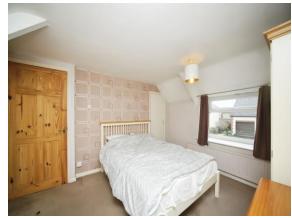

# **Bedroom One**

10' 5" x 12' 2" ( 3.17m x 3.71m ) **Bedroom Two** 

8' 1" x 14' 2" ( 2.46m x 4.32m ) **Bedroom Three** 

8' 10" x 8' 5" ( 2.69m x 2.57m )

**Bathroom** 

Obscure double glazed window. Suite comprising low level W.C, wash hand basin, bath and shower cubicle with integrated shower.