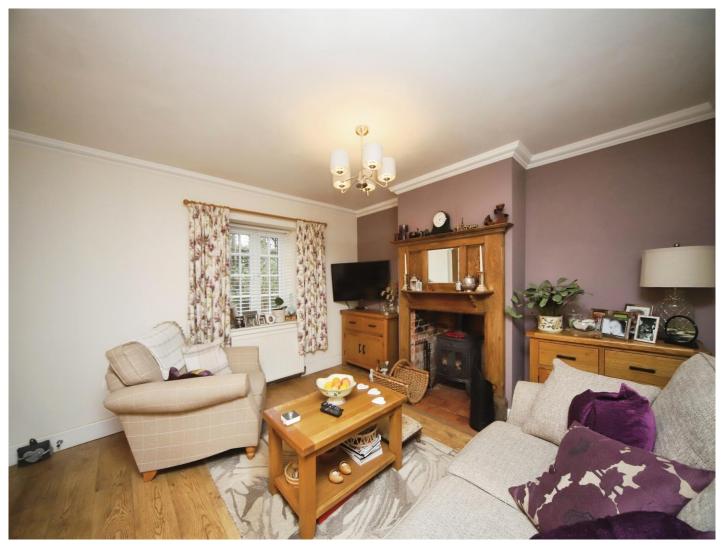

#### Lounge/Diner

13' 1" not into stair recess x 18' 8" max. ( 3.99m not into stair recess x 5.69m max. )

Double glazed window to the front and side aspects, two radiators, multi fuel stove, wood effect laminate flooring and access to under stairs cupboard.