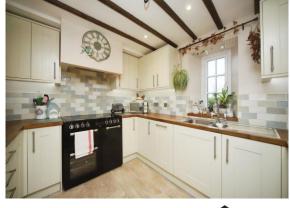

#### **Kitchen**

9' 3" x 9' 3" (2.82m x 2.82m)

Double glazed window to the rear aspect, wooden work surfaces over oak kitchen units, five ring range style electric cooker, integrated fridge/freezer and tiled floor.