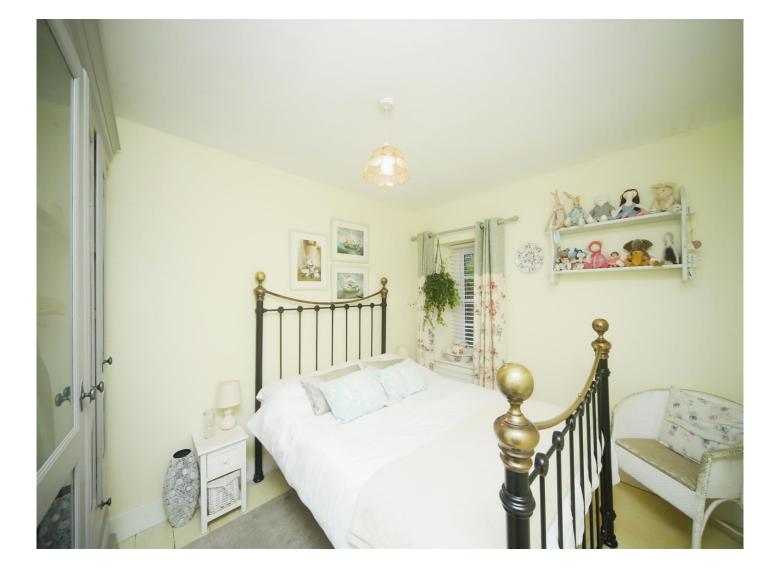

#### **Bedroom One**

9' 9" x 14' 3" (  $2.97m\ x\ 4.34m$  ) Double glazed window to the front, fitted blinds and feature fire

place.

#### **Bedroom Two**

11' x 8' 8" ( 3.35m x 2.64m ) Double glazed window to the front aspect.

Bedroom Three 9' 6" x 8' 11" ( 2.90m x 2.72m ) Double glazed window to the rear aspect, wood effect floor.