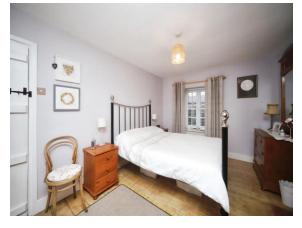

#### **Bedroom One**

9' 9" x 14' 3" (  $2.97m\ x\ 4.34m$  ) Double glazed window to the front, fitted blinds and feature fire

place.

#### **Bedroom Two**

11' x 8' 8" ( 3.35m x 2.64m ) Double glazed window to the front aspect.

Bedroom Three 9' 6" x 8' 11" ( 2.90m x 2.72m ) Double glazed window to the rear aspect, wood effect floor.