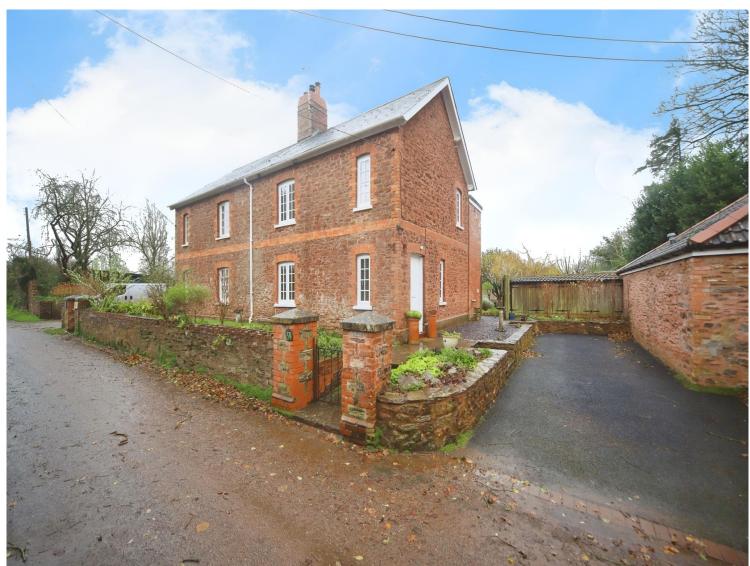

## Knutscroft Lane Thurloxton Taunton TA2 8RJ

Available with NO ONWARD CHAIN is this VERY MUCH IMPROVED three bedroom character cottage on a well proportioned plot having off road parking for two cars. The property is well decorated throughout and boasts a country style kitchen with range style cooker that will be included in the sale.

### Knutscroft Lane Thurloxton Taunton TA2 8RJ