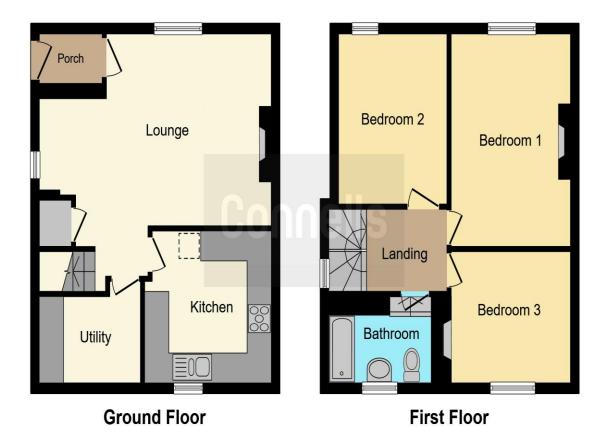

#### Outside

Well proportioned rear garden with two sheds and a cabin with toilet. Two off road parking spaces and wood shed to the front.

This floor plan is for illustrative purposes only. It is not drawn to scale. Any measurements, floor areas (including any total floor area), openings and orientation are approximate. No details are guaranteed, they cannot be relied upon for any purpose and they do not form part of any agreement. No liability is taken for any error, omission or misstatement. A party must rely upon its own inspection(s). Powered by www.focalagent.com