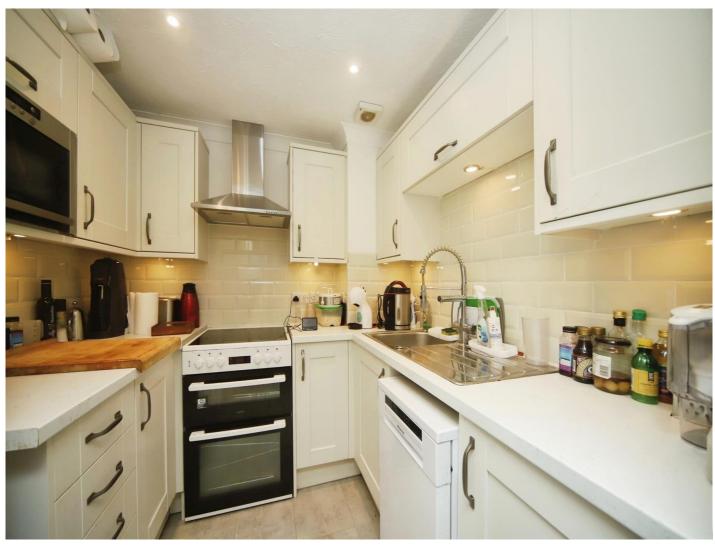

# Kitchen

 $7^{\prime}$   $4^{\prime\prime}$  x  $7^{\prime}$  ( 2.24m x 2.13m )

A fitted kitchen with a range of wall and base units. Roll-top work surfaces incorporating a sink with drainer. Recess and connection points for an electric oven and fridge/freezer. Further features include an extractor fan, small electric heater and tiled splashbacks.