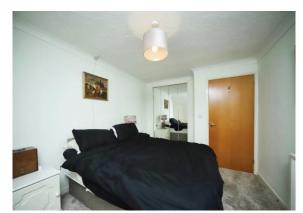

# **Bedroom**

13' 8" x 8' 7" ( 4.17m x 2.62m ) Television point and two fitted wardrobes with glass fronted doors. Wall-mounted electric heater and double glazed window to rear aspect.