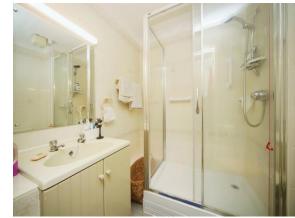

### **Bathroom**

Suite comprising of double shower cubicle with shower over, W.C. and wash hand basin with storage cupboard. Part-tiling and extractor fan.