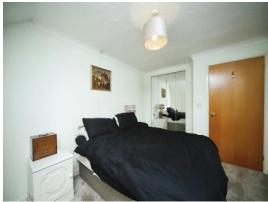

# **Bedroom**

13' 8" x 8' 7" ( 4.17m x 2.62m ) Television point and two fitted wardrobes with glass fronted doors. Wall-mounted electric heater and double glazed window to rear aspect.