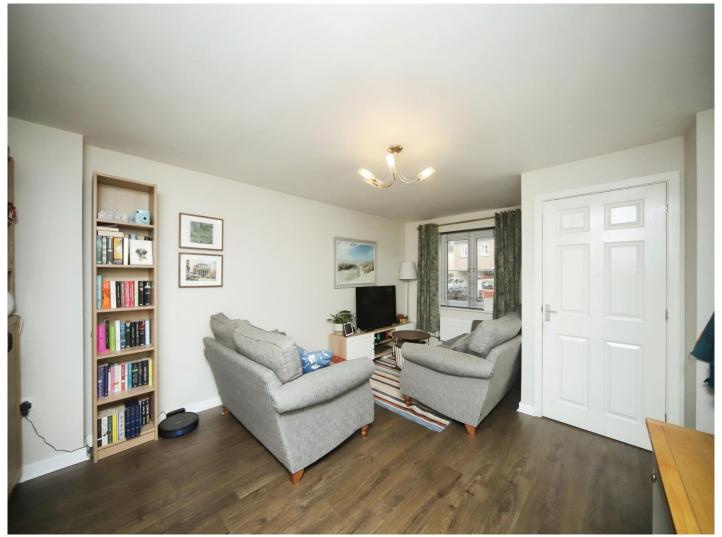

#### Lounge

17' 7" x 15' 2" ( 5.36m x 4.62m )

A generous reception room with laminate flooring. Features

include a television point, telephone point and wall-mounted radiator. Stairs rising to the first floor. Window to front aspect. Door through to the...