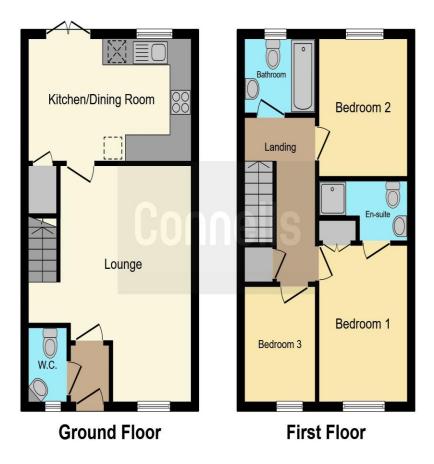

#### Front Door

Leading into...

#### **Entrance Hall**

Door to the Cloakroom and Lounge.

#### Cloakroom

Low level WC, wash hand basin and wall-mounted radiator. Window to front aspect.

#### Lounge

17' 7" x 15' 2" ( 5.36m x 4.62m )

A generous reception room with laminate flooring. Features

include a television point, telephone point and wall-mounted radiator. Stairs rising to the first floor. Window to front aspect. Door through to the...

#### **Kitchen / Diner**

The Kitchen area features a range of fitted wall and basemounted units with work surfaces incorporating a sink with drainer and gas hob with cooker hood over. Built-in electric double oven. Recesses for a fridge, dishwasher, washing machine and dryer. Additional features include a large understairs cupboard, a window to rear aspect and double doors to the rear garden.

#### **First Floor Landing**

Loft hatch leading to a part-boarded loft. Doors to all bedrooms

and the bathroom.

#### **Bedroom 1**

12' 2" x 8' 5" (  $3.71m\ x\ 2.57m$  ) Built-in double wardrobe, wall-mounted radiator and window to front aspect. Door to the...

#### **En Suite**

Suite comprising shower cubicle with wall-mounted shower over, low level WC and pedestal wash hand basin. Extractor fan and spotlights.

#### Bedroom 2

10' 4" x 8' 5" ( 3.15m x 2.57m ) Wall-mounted radiator and window to rear aspect.

#### **Bedroom 3**

8' 7" x 6' 4" ( 2.62m x 1.93m ) Wall-mounted radiator and window to front aspect.

#### Bathroom

A neutral white suite comprising bath with mixer taps and wallmounted shower over, low level WC and wash hand basin. Additionally there is a shaver point, heated towel rail and spotlights. Window to rear aspect.

#### Parking

The property benefits from up to three parking spaces in front, underneath and through a car port.

This floor plan is for illustrative purposes only. It is not drawn to scale. Any measurements, floor areas (including any total floor area), openings and orientation are approximate. No details are guaranteed, they cannot be relied upon for any purpose and they do not form part of any agreement. No liability is taken for any error, omission or misstatement. A party must rely upon its own inspection(s). Powered by www.focalagent.com