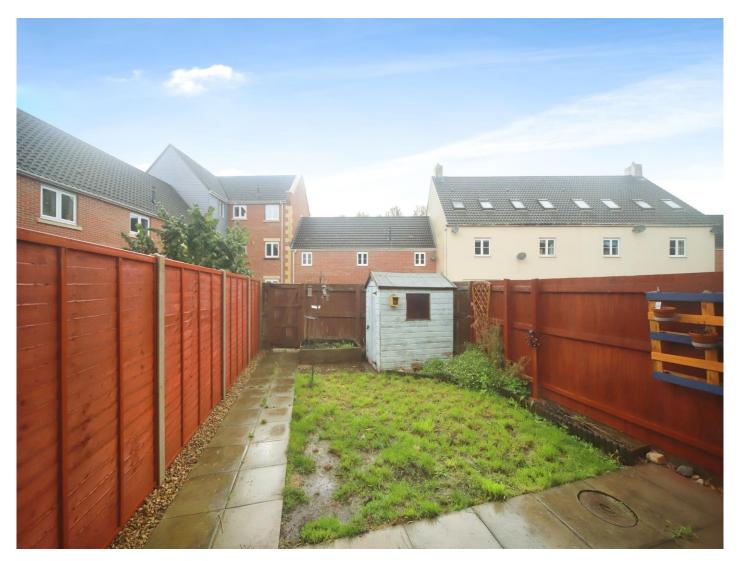

#### **Rear Garden**

To the rear of the property is a low-maintenance garden primarily laid to lawn and patio. There is a wooden storage shed, external tap and pedestrian gate to the rear.

#### Parking

The property benefits from up to three parking spaces in front, underneath and through a car port.

This floor plan is for illustrative purposes only. It is not drawn to scale. Any measurements, floor areas (including any total floor area), openings and orientation are approximate. No details are guaranteed, they cannot be relied upon for any purpose and they do not form part of any agreement. No liability is taken for any error, omission or misstatement. A party must rely upon its own inspection(s). Powered by www.focalagent.com