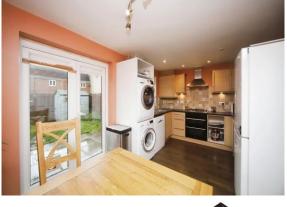

#### **Kitchen / Diner**

The Kitchen area features a range of fitted wall and basemounted units with work surfaces incorporating a sink with drainer and gas hob with cooker hood over. Built-in electric double oven. Recesses for a fridge, dishwasher, washing machine and dryer. Additional features include a large understairs cupboard, a window to rear aspect and double doors to the rear garden.