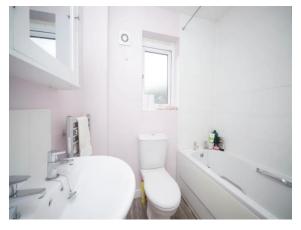

#### Bathroom

A neutral white suite comprising bath with mixer taps and wallmounted shower over, low level WC and wash hand basin. Additionally there is a shaver point, heated towel rail and spotlights. Window to rear aspect.