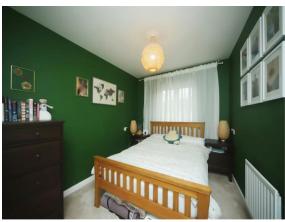

#### **Bedroom 1**

12' 2" x 8' 5" (  $3.71m\ x\ 2.57m$  ) Built-in double wardrobe, wall-mounted radiator and window to front aspect. Door to the...

#### Bedroom 2

10' 4" x 8' 5" ( 3.15m x 2.57m ) Wall-mounted radiator and window to rear aspect.

#### **Bedroom 3**

8' 7" x 6' 4" ( 2.62m x 1.93m ) Wall-mounted radiator and window to front aspect.