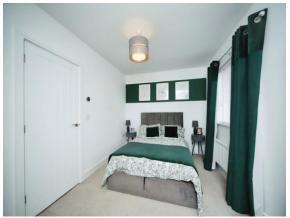

#### **Bedroom 1**

14' 9" x 8' 9" (  $4.50 m \ x \ 2.67 m$  )

Wall-mounted radiator, built-in double wardrobe and two windows to the front aspect.

#### Bedroom 2

14' 9" x 8' 9" ( 4.50m x 2.67m )

Wall-mounted radiator and two windows to the rear aspect.