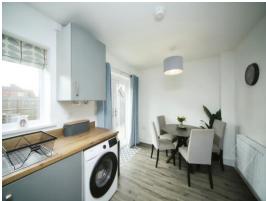

### Kitchen / Diner

14' 10" x 8' 10" ( 4.52m x 2.69m )

The beautifully presented kitchen features a range of fitted wall and base-mounted units. Roll-edge work surfaces incorporating a sink with drainer and gas hob with cooker hood over. Built-in electric oven, fridge and freezer. Recess and plumbing for an automatic washing machine. Wall-mounted gas boiler housed within one of the kitchen units. Wall-mounted radiator and doors to the rear garden.