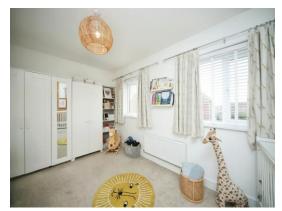

#### **Bedroom 1**

14' 9" x 8' 9" (  $4.50 m \ x \ 2.67 m$  )

Wall-mounted radiator, built-in double wardrobe and two windows to the front aspect.

#### Bedroom 2

14' 9" x 8' 9" ( 4.50m x 2.67m )

Wall-mounted radiator and two windows to the rear aspect.