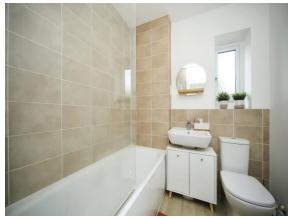

# **Bathroom**

An immaculate suite comprising bath with mixer tap and wall-mounted shower over, low level WC and pedestal wash hand basin. Wall-mounted radiator and window to side aspect.