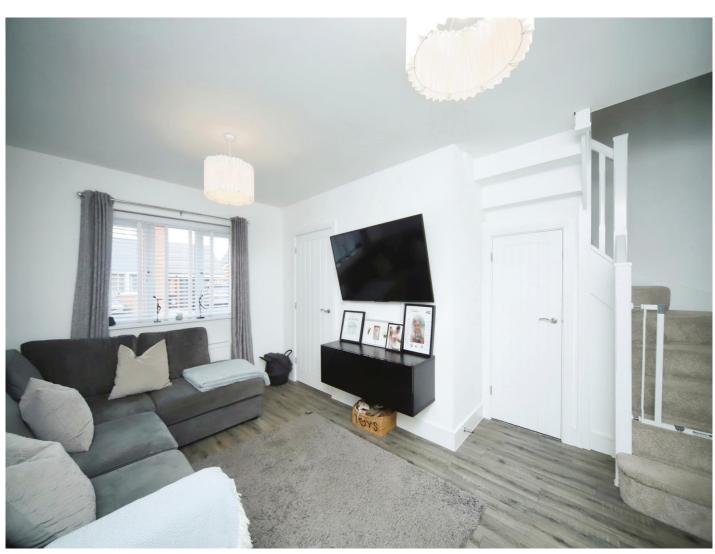

### Lounge

15' 9" x 12' 1" ( 4.80m x 3.68m )

A spacious reception room with television and media points, wall-

mounted radiator and under-stairs cupboard. Window to front aspect. Stairs leading to the first floor and a door to the...