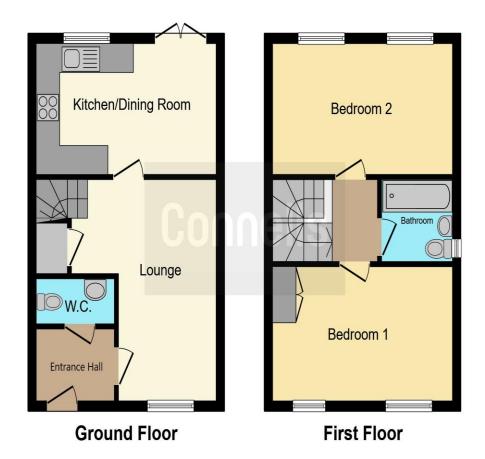

## **Parking**

Private driveway parking for 2-3 cars.

This floor plan is for illustrative purposes only. It is not drawn to scale. Any measurements, floor areas (including any total floor area), openings and orientation are approximate. No details are guaranteed, they cannot be relied upon for any purpose and they do not form part of any agreement. No liability is taken for any error, omission or misstatement. A party must rely upon its own inspection(s). Powered by www.focalagent.com