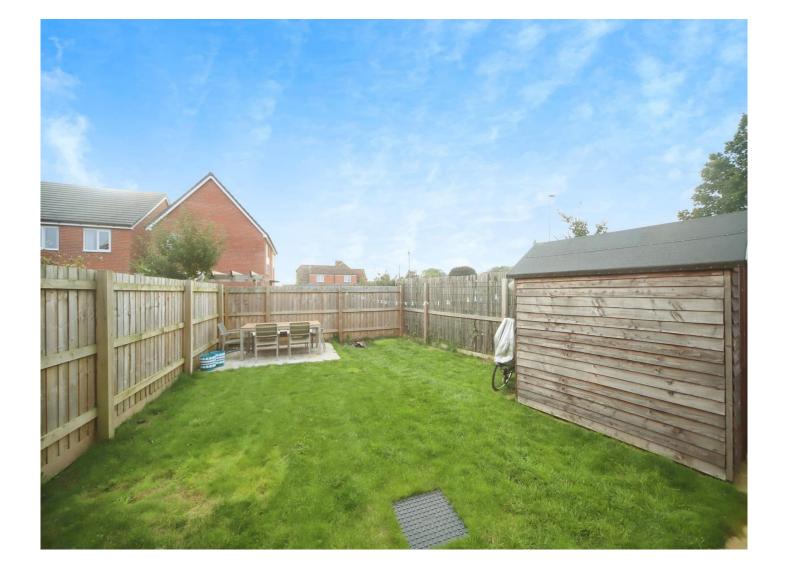

#### **Rear Garden**

To the rear of the property is a generous end-plot garden primarily laid to a large lawn and rear patio. Further featured include an external tap, wooden shed and side gate leading to the driveway.