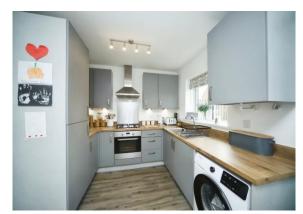

### Kitchen / Diner

14' 10" x 8' 10" ( 4.52m x 2.69m )

The beautifully presented kitchen features a range of fitted wall and base-mounted units. Roll-edge work surfaces incorporating a sink with drainer and gas hob with cooker hood over. Built-in electric oven, fridge and freezer. Recess and plumbing for an automatic washing machine. Wall-mounted gas boiler housed within one of the kitchen units. Wall-mounted radiator and doors to the rear garden.