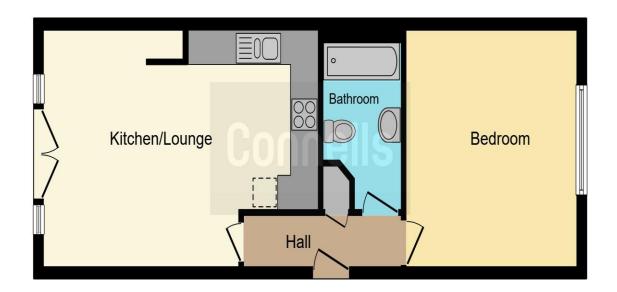

#### **Entrance Hall**

Built-in cupboard and wall-mounted radiator. Doors to the Kitchen/Lounge/Diner, Bedroom and Bathroom.

## Kitchen / Lounge / Diner

 $20^{\circ}$  9" max x 13' 2" max ( 6.32m max x 4.01m max ) A generous and bright open-plan room with UPVC French doors opening to a Juliet balcony. Two wall-mounted radiators. Television point.

The Kitchen area features a range of fitted wall and base units with roll-edge work surfaces incorporating a sink with drainer and gas hob with cooker hood over. Built-in appliances include a dishwasher. washing machine, electric oven, fridge and freezer. Wall-mounted gas boiler housed within one of the kitchen units.

#### Bedroom

13' 6" x 12' 1" ( 4.11m x 3.68m )

A large double bedroom with television point, telephone point, wall-mounted radiator and window to rear aspect.

## **Bathroom**

A neutral white suite comprising bath with mixer tap and wall-mounted shower over, low level WC and pedestal wash hand basin. Additional features include a shaver point, extractor fan and part-tiling.

This floor plan is for illustrative purposes only. It is not drawn to scale. Any measurements, floor areas (including any total floor area), openings and orientation are approximate. No details are guaranteed, they cannot be relied upon for any purpose and they do not form part of any agreement. No liability is taken for any error, omission or misstatement. A party must rely upon its own inspection(s). Powered by www.focalagent.com