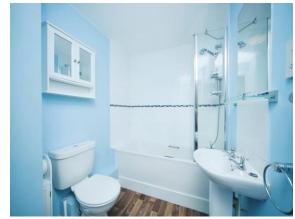

## **Bathroom**

A neutral white suite comprising bath with mixer tap and wall-mounted shower over, low level WC and pedestal wash hand basin. Additional features include a shaver point, extractor fan and part-tiling.