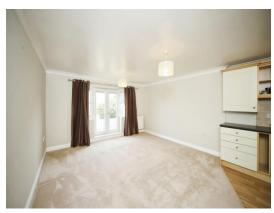

## Kitchen / Lounge / Diner

 $20^{\circ}$  9" max x 13' 2" max ( 6.32m max x 4.01m max ) A generous and bright open-plan room with UPVC French doors opening to a Juliet balcony. Two wall-mounted radiators. Television point.

The Kitchen area features a range of fitted wall and base units with roll-edge work surfaces incorporating a sink with drainer and gas hob with cooker hood over. Built-in appliances include a dishwasher. washing machine, electric oven, fridge and freezer. Wall-mounted gas boiler housed within one of the kitchen units.