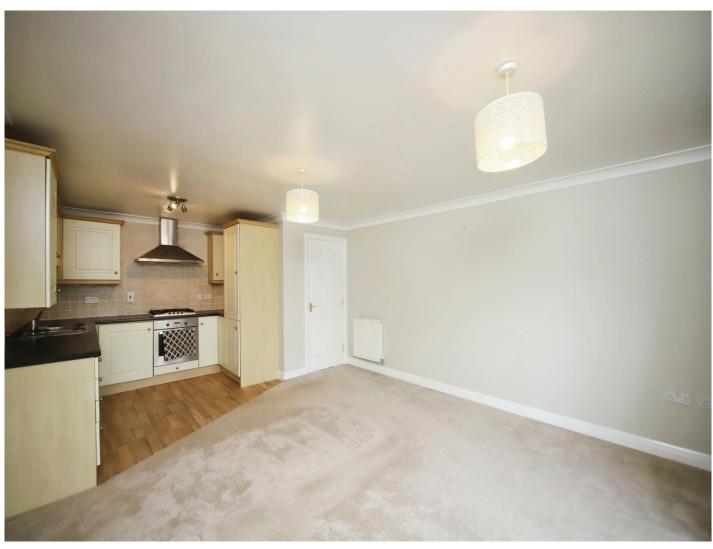

## Kitchen / Lounge / Diner

 $20^{\circ}$  9" max x 13' 2" max ( 6.32m max x 4.01m max ) A generous and bright open-plan room with UPVC French doors opening to a Juliet balcony. Two wall-mounted radiators. Television point.

The Kitchen area features a range of fitted wall and base units with roll-edge work surfaces incorporating a sink with drainer and gas hob with cooker hood over. Built-in appliances include a dishwasher. washing machine, electric oven, fridge and freezer. Wall-mounted gas boiler housed within one of the kitchen units.