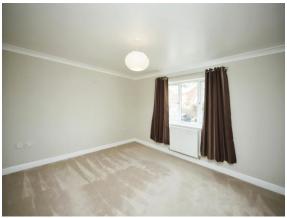

#### Bedroom

13' 6" x 12' 1" ( 4.11m x 3.68m )

A large double bedroom with television point, telephone point, wall-mounted radiator and window to rear aspect.