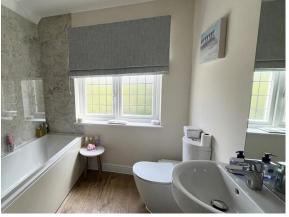

#### Bathroom

The beautifully appointed bathroom suite comprises bath with mixer tap and wall-mounted shower over, low level WC and pedestal wash hand basin. Additional features include a shaver point, heated towel rail and airing cupboard. Window to front aspect.