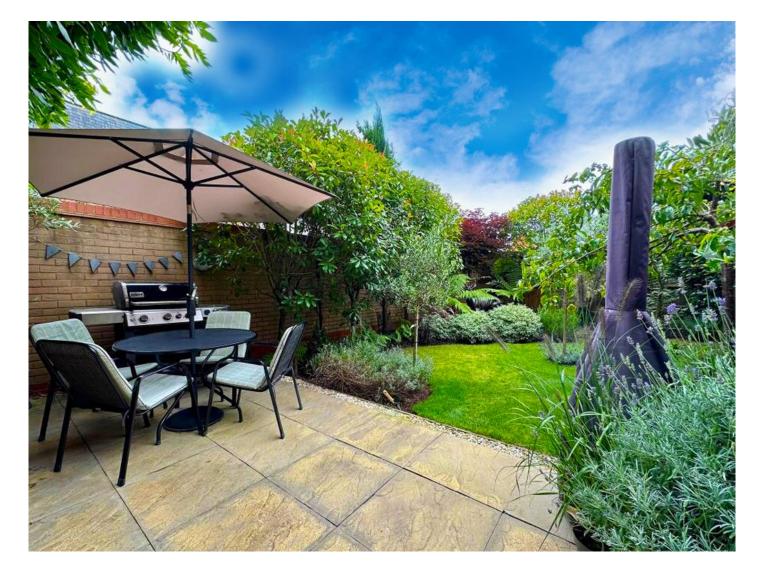

#### **Rear Garden**

To the rear of the property is a true 'gardeners paradise' in the form of a level, south-west facing garden beautifully landscaped and well-stocked with a wide array of plants, shrubs and flowers. The patio is particularly private and is ideal for entertaining guests. A side gate leads to the driveway.