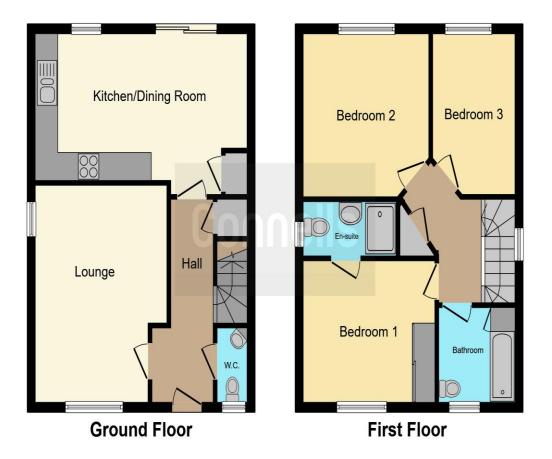

#### Parking

Private driveway parking with a wooden gate for three cars in tandem.

This floor plan is for illustrative purposes only. It is not drawn to scale. Any measurements, floor areas (including any total floor area), openings and orientation are approximate. No details are guaranteed, they cannot be relied upon for any purpose and they do not form part of any agreement. No liability is taken for any error, omission or missiatement. A party must rely upon its own inspection(s). Powered by www.focalagent.com