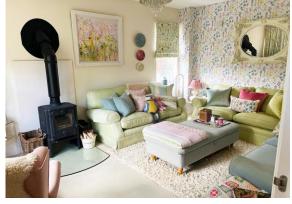

#### Lounge

#### 15' 11" x 11' 6" ( 4.85m x 3.51m )

A cosy, well-presented Lounge boasting a wood burning stove. Features include a television point, wall-mounted radiator and dual-aspect windows to the front and side.