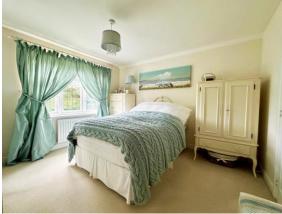

#### **Bedroom 1**

Built-in double wardrobes, television point and telephone point. Wall-mounted radiator and window to front aspect. Door to the...

#### **Bedroom 2**

11' 5" x 10' 10" ( 3.48m x 3.30m ) A second double bedroom with wall-mounted radiator and window to rear aspect.

#### **Bedroom 3**

11' 3" x 7' 2" ( 3.43m x 2.18m ) Wall-mounted radiator and window to rear aspect.