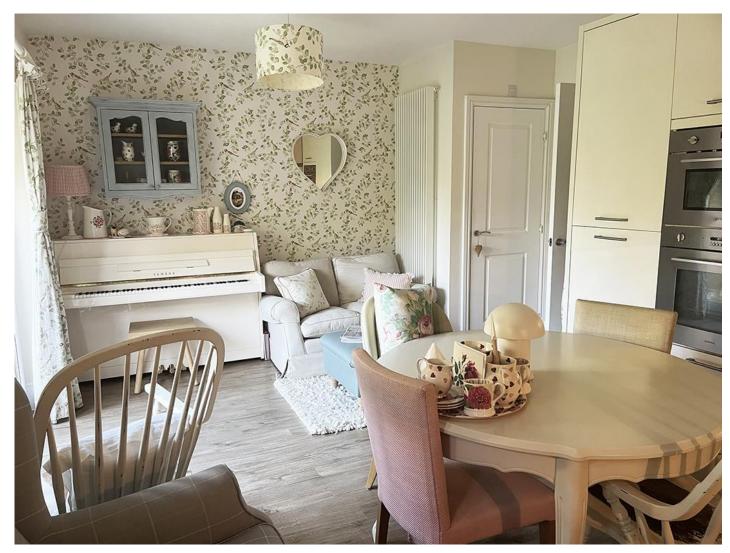

#### Kitchen / Diner

18' 4" max x 12' 8" max ( 5.59m max x 3.86m max ) The stunning Kitchen/Diner features a range of fitted wall and base-mounted units. Work surfaces incorporating a sink with drainer and gas hob with cooker hood over. Built-in appliances include a double electric/microwave oven, fridge and freezer. Recess and plumbing for a dishwasher. Large built-in cupboard with plumbing for an automatic washing machine. Window to rear aspect, wall-mounted radiator and double doors leading to the rear garden.