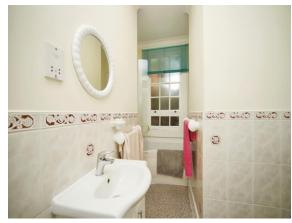

# **Bathroom**

Suite comprising bath with mixer taps and wall-mounted shower over, low level WC and wash hand basin with cabinet storage. Additional features include an extractor fan, window to rear aspect and part-tiling.