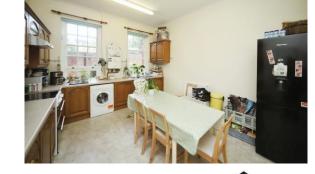

# Kitchen / Diner

14' 7" x 12' 2" ( 4.45m x 3.71m )

A spacious Kitchen with a range of fitted wall and base-mounted units. Roll-edge work surfaces incorporating a sink with drainer. Recesses for an electric cooker and washing machine. Wall-mounted gas boiler and radiator. Telephone point and two windows to the rear aspect.