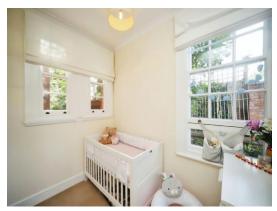

#### **Bedroom 2**

13' 6" max x 9' 2" max ( 4.11m max x 2.79m max )

An L-shaped room with a built-in cupboard and dual aspect windows to the rear and side.