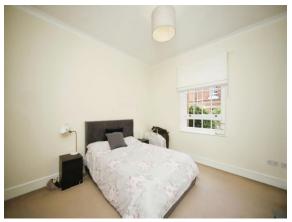

#### **Bedroom 1**

12' 7" x 12' 4" ( 3.84m x 3.76m )

Two double wardrobes, wall-mounted radiator and window to front aspect.

#### **Bedroom 2**

13' 6" max x 9' 2" max ( 4.11m max x 2.79m max )

An L-shaped room with a built-in cupboard and dual aspect windows to the rear and side.