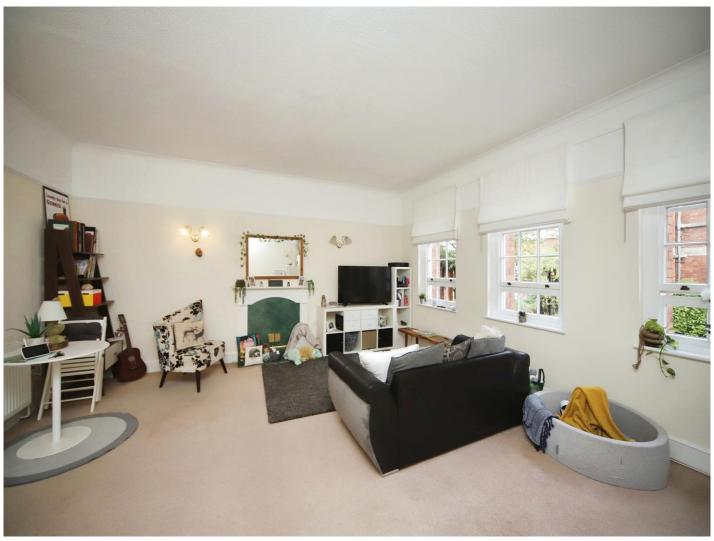

#### Lounge

18' x 17' 8" (5.49m x 5.38m)

A very generous reception room with three windows to the front aspect, television point and wall-mounted radiator.