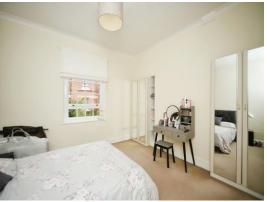

#### **Bedroom 2**

13' 6" max x 9' 2" max ( 4.11m max x 2.79m max )

An L-shaped room with a built-in cupboard and dual aspect windows to the rear and side.