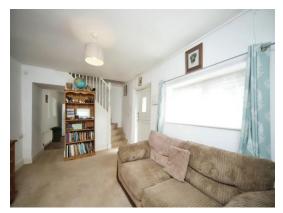

#### **Front Door**

Leading to...

**Living Room** 

15' 10" max x 10' 3" max ( 4.83m max x 3.12m max )

Double glazed window to front and single glazed window to rear. Radiator. Stairs rise to the first floor. Doorways provide access through to the kitchen and the...