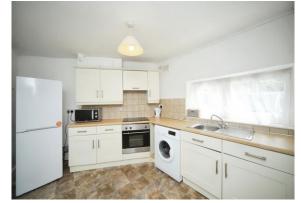

#### Kitchen

10' Average x 9' 8" max ( 3.05m Average x 2.95m max ) Double glazed window to front and single glazed window to rear. Radiator. The kitchen itself is equipped with a range of modern style wall and base mounted units with roll top work surfaces including a sink and drainer with mixer tap. Integrated electric oven with digital hob and cookerhood over. Recesses include plumbing for an automatic washing machine.