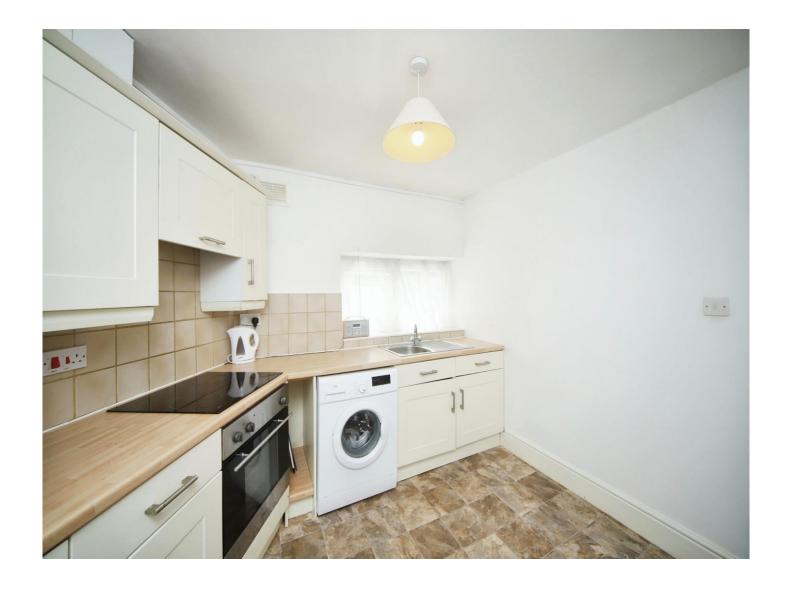

#### Kitchen

10' Average x 9' 8" max ( 3.05m Average x 2.95m max ) Double glazed window to front and single glazed window to rear. Radiator. The kitchen itself is equipped with a range of modern style wall and base mounted units with roll top work surfaces including a sink and drainer with mixer tap. Integrated electric oven with digital hob and cookerhood over. Recesses include plumbing for an automatic washing machine.