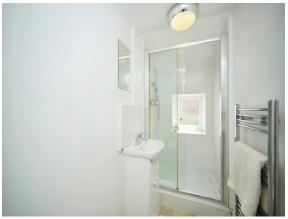

## **Shower Room**

Obscure double glazed window to front. Heated towel rail. The modern style suite itself comprises low level WC, wash hand basin with mixer tap. Vanity cupboard. Shower cubicle with integral shower. Part tiling.