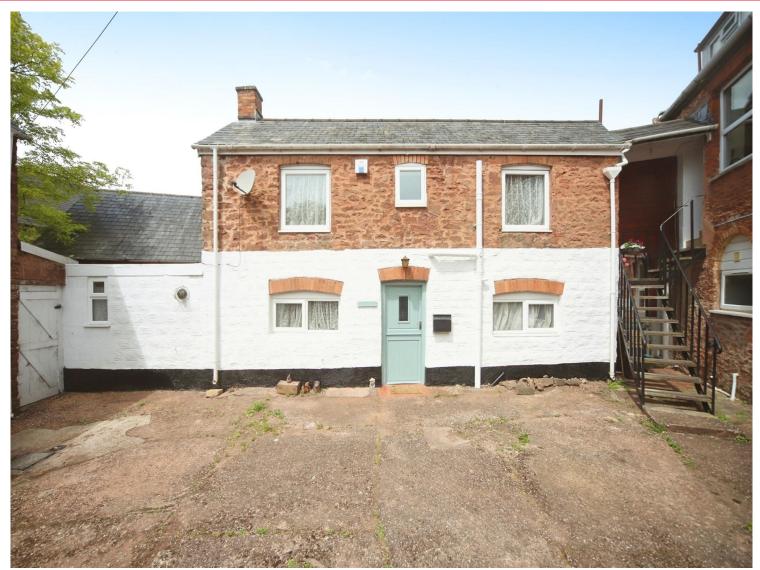

for sale

£210,000

Westaway Cottage Taunton Road Bishops Lydeard Taunton TA4 3BN

Westaway Cottage is an attractive mews style CHARACTER HOME enjoying an impressive 'tucked away' position in the centre of the popular village of Bishops Lydeard. This HIGHLY CHARISMATIC HOME is available with NO ONWARD CHAIN.

# Westaway Cottage Taunton Road Bishops Lydeard Taunton TA4 3BN