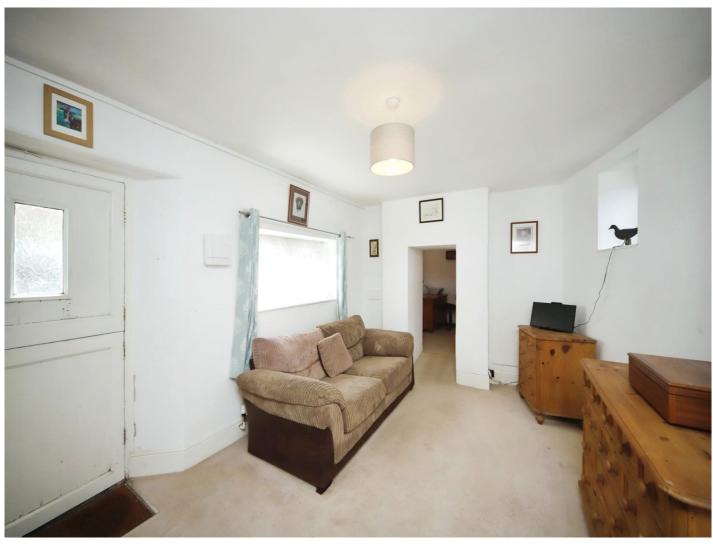

#### **Front Door**

Leading to...

**Living Room** 

15' 10" max x 10' 3" max ( 4.83m max x 3.12m max )

Double glazed window to front and single glazed window to rear. Radiator. Stairs rise to the first floor. Doorways provide access through to the kitchen and the...