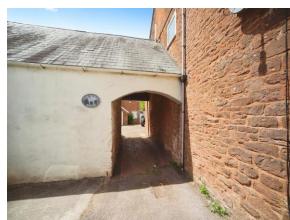

#### directions to this property:

From Taunton proceed in a northerly direction towards Minehead on the A358 proceeding past Norton Manor Camp and straight over the Cotford roundabout filtering off straight away signposted to Bishops Lydeard. Continue on this road and into the village itself turning left opposite the post office underneath an archway, where Westaway Cottage will be seen straight away on the right hand side.