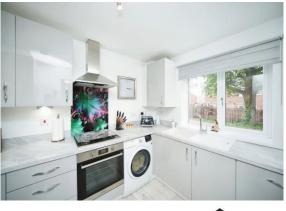

#### **Kitchen**

9' 4" x 7' 9" (2.84m x 2.36m)

The immaculate kitchen features a range of fitted wall and basemounted units with work surfaces incorporating a sink with drainer and gas hob with cooker hood over. Built-in electric oven, dishwasher and fridge/freezer. Recess and plumbing for a washing machine. Wall-mounted gas boiler. Window to rear aspect.