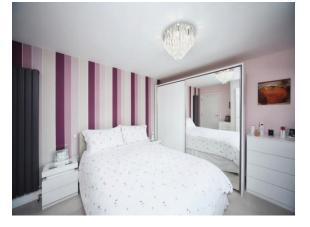

#### **Bedroom**

13' 8" max x 10' 3" ( 4.17m max x 3.12m ) A large double bedroom with vertical wall-mounted radiator, built-in wardrobes and window to front aspect.