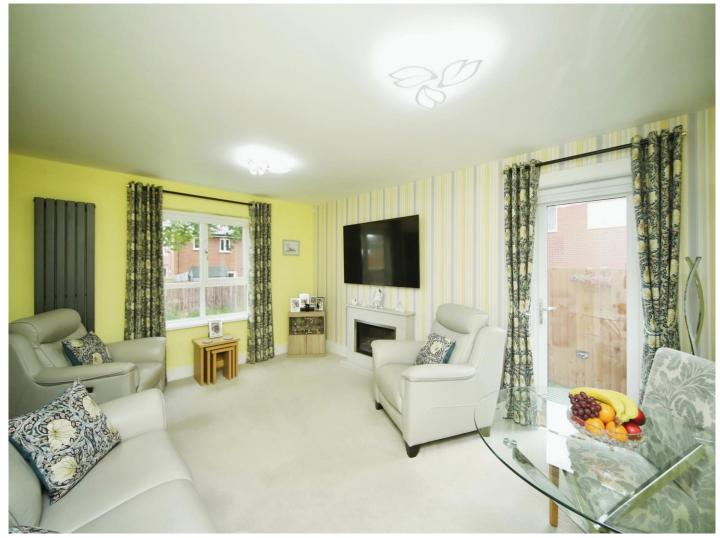

#### Lounge / Diner

15' 8" x 12' 5" ( 4.78m x 3.78m )

A generous and versatile reception room with two vertical wallmounted radiators, television point and window to rear aspect. A single door leads out to the side garden. Open to the...