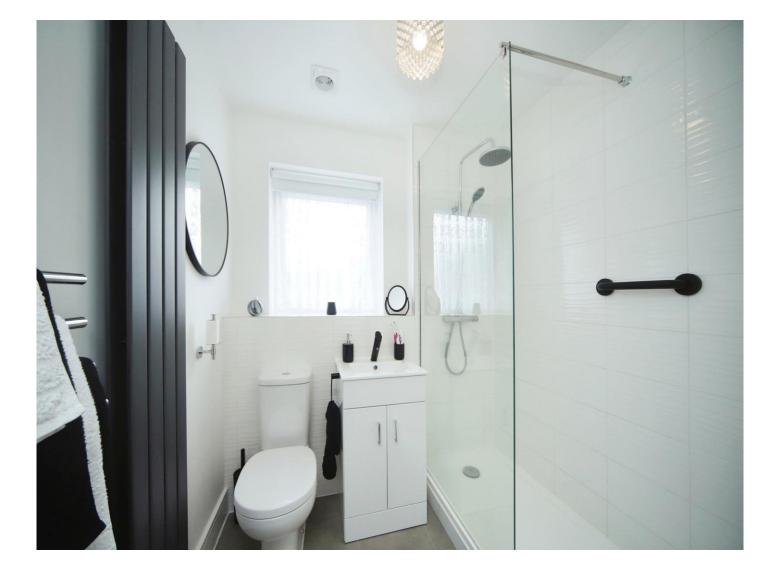

#### **Shower Room**

A beautifully presented, refitted suite comprising a walk-in shower with rainfall shower over, low level WC and wash hand basin with cabinet storage. Vertical wall-mounted radiator, extractor fan and window to front aspect.