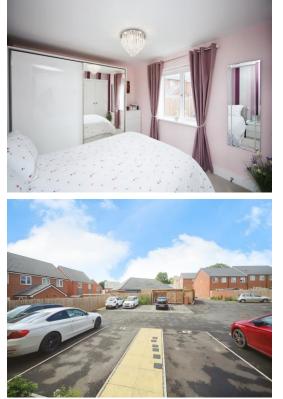

#### **Bedroom**

13' 8" max x 10' 3" ( 4.17m max x 3.12m ) A large double bedroom with vertical wall-mounted radiator, built-in wardrobes and window to front aspect.

#### Parking

One allocated parking space to the front of the building with the added benefit of an electric car charging point. Additional visitor spaces are available opposite the front of the building.