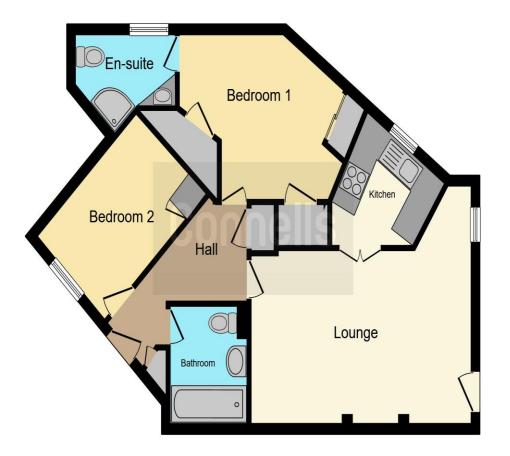

#### Hallway

Built-in storage cupboard, airing cupboard and wall-mounted radiator. Doors to the Bathroom and both bedrooms.

#### **Bedroom 1**

14' 4" x 10' 6" (  $4.37m\ x\ 3.20m$  ) A good size double bedroom with two large cupboards and a wall-mounted radiator. Door to the...

#### En Suite

An excellently appointed, refitted suite comprising a corner shower cubicle, low level WC and wash hand basin. Window to side aspect.

#### Bedroom 2

9' 8" x 7' 6" ( 2.95m x 2.29m ) Wall-mounted radiator and window to rear aspect.

#### Bathroom

Suite comprising bath with mixer taps and wall-mounted shower over, low level WC and pedestal wash hand basin. Extractor fan.

#### Parking

One allocated parking space.

This floor plan is for illustrative purposes only. It is not drawn to scale. Any measurements, floor areas (including any total floor area), openings and orientation are approximate. No details are guaranteed, they cannot be relied upon for any purpose and they do not form part of any agreement. No liability is taken for any error, omission or misstatement. A party must rely upon its own inspection(s). Powered by www.focalagent.com