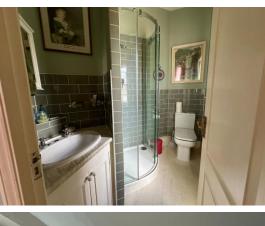

#### En Suite

An excellently appointed, refitted suite comprising a corner shower cubicle, low level WC and wash hand basin. Window to side aspect.