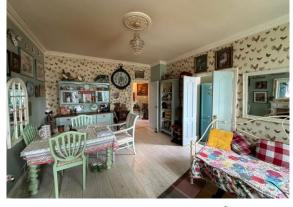

#### Lounge / Diner

17' 7" x 11' 9" (5.36m x 3.58m)

A generous reception room with two wall-mounted radiators and two windows to the front aspect. Doors to the Kitchen and Hallway.