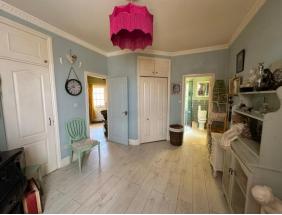

#### Lounge / Diner

17' 7" x 11' 9" (5.36m x 3.58m)

A generous reception room with two wall-mounted radiators and two windows to the front aspect. Doors to the Kitchen and Hallway.

#### Hallway

Built-in storage cupboard, airing cupboard and wall-mounted radiator. Doors to the Bathroom and both bedrooms.