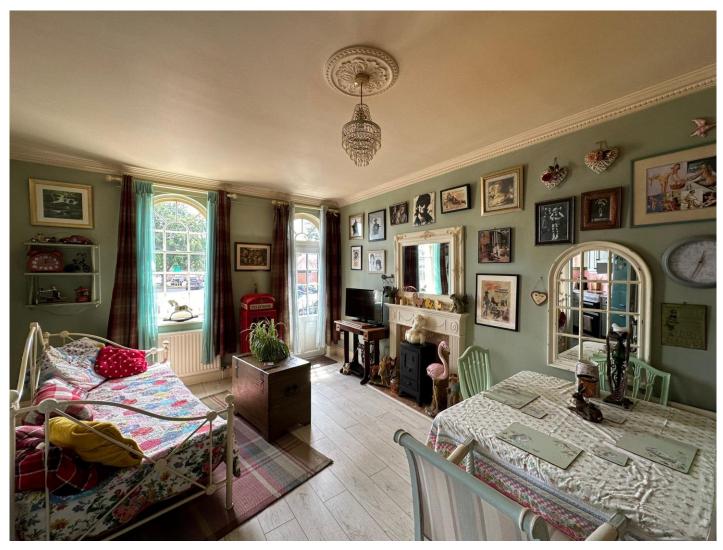

#### **Bedroom 1**

14' 4" x 10' 6" (  $4.37m\ x\ 3.20m$  ) A good size double bedroom with two large cupboards and a wall-mounted radiator. Door to the...