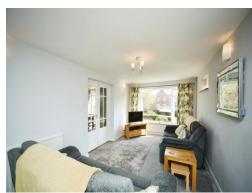

#### Lounge

19' 1" x 9' 7" ( 5.82m x 2.92m )

A very generous Lounge with television point, two wall-mounted radiators, a large window to rear aspect and a second window to the side aspect. Door to the Conservatory.