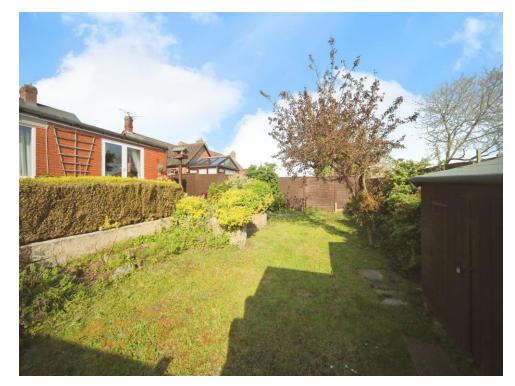

#### Rear Garden

The attractive and generous rear garden is primarily laid to patio, decking and lawn with mature shrubs and bushes throughout. The garden benefits from excellent privacy and has a sunny south-facing aspect. Outside lighting and wooden storage shed.