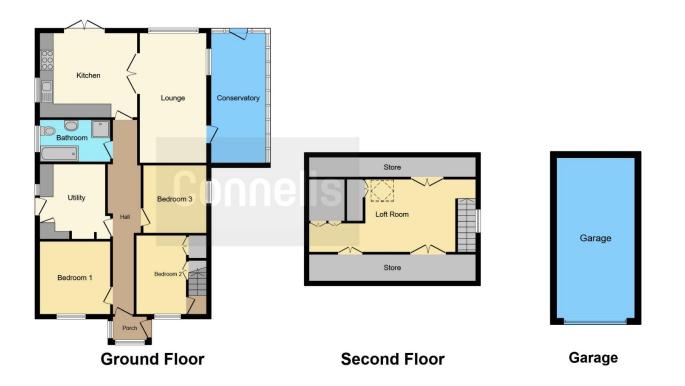

#### **Property Description**

Connells are delighted to offer to the market this beautifully presented detached bungalow in the heart of Norton Fitzwarren. The property occupies an enviable, south-facing plot and is within easy walking distance of amenities such as a Co-Op shop, doctors surgery and pharmacy. In brief the accommodation comprises entrance porch, entrance hall, refitted kitchen, lounge, conservatory, utility room, bathroom, three bedrooms and a generous loft room. To the front is ample driveway parking for an estimated 4 cars and a single garage. To the rear is an attractive south-facing garden laid to patio, decking and lawn. Early viewing advised!

#### **Entrance Porch**

Dual-aspect windows to the front and side. Internal door through to the...

#### **Entrance Hall**

A long through-hall with two wall-mounted radiators. Doors to the Kitchen/Breakfast Room, Utility, Bathroom and Bedrooms 1-3.

#### Kitchen / Breakfast Room

14' 2" x 12' 3" ( 4.32m x 3.73m )

A stunning refitted Kitchen with a generous range of wall and base units. Built-in dishwasher, microwave and fridge/freezer. Work surfaces incorporating a sink with drainer and a recess for the Cookmaster oven. Window to side aspect and UPVC French doors to the rear garden. Double doors to the...

#### Lounge

19' 1" x 9' 7" ( 5.82m x 2.92m )

A very generous Lounge with television point, two wall-mounted radiators, a large window to rear aspect and a second window to the side aspect. Door to the Conservatory.

#### Conservatory

A UPVC double-glazed construction with a wall-mounted radiator and single door to the rear garden.

#### Utility Room

A versatile and useful room with recesses and plumbing for an automatic washing machine and tumble dryer. Window to side aspect and single door leading out to the side of the property.

#### **Bathroom**

An immaculate white suite comprising bath, separate corner shower cubicle, low level WC and pedestal wash hand basin. Additional features include a wall-mounted heated towel rail, shaver point and full tiling. Window to side aspect.

#### **Bedroom 1**

#### 10' 5" x 10' 3" ( 3.17m x 3.12m )

Wall-mounted radiator and window to front aspect.

#### Bedroom 2

#### 11' 8" x 7' 3" ( 3.56m x 2.21m )

Wall-mounted radiator and window to front aspect. Built-in storage cupboards and stairs rising to the Loft Room.

#### Bedroom 3

 $10^{\prime}\,2^{\rm "}\,x\,9^{\prime}\,5^{\rm "}$  (  $3.10m\,x\,2.87m$  ) Wall-mounted radiator and window to side aspect.

#### Loft Room

17' 8" x 10' 7" (5.38m x 3.23m)

A generous and versatile room offering further potential for conversion subject to any necessary planning consents. Features include built-in storage cupboards, a wallmounted radiator, velux window to rear aspect and a second window to side aspect.

#### Garage

A single garage with up and over door to front.