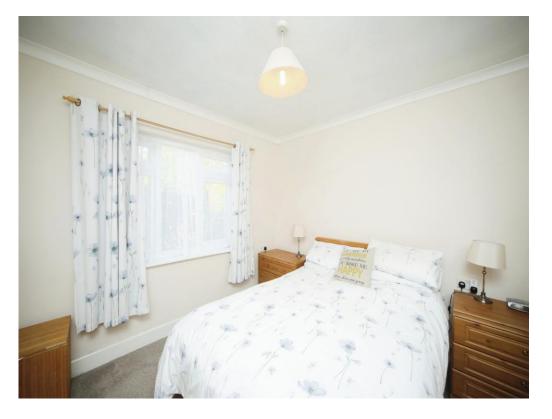

#### **Bedroom 1**

#### 10' 5" x 10' 3" ( 3.17m x 3.12m )

Wall-mounted radiator and window to front aspect.