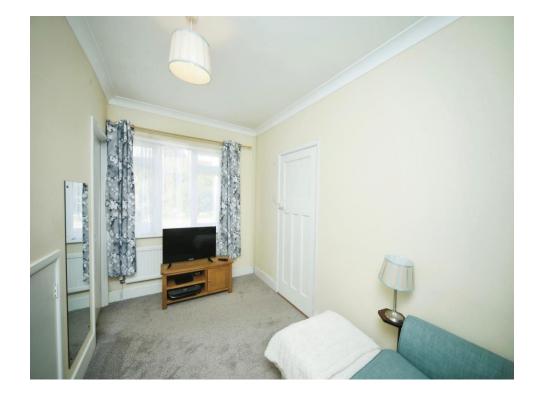

#### **Bedroom 1**

#### 10' 5" x 10' 3" ( 3.17m x 3.12m )

Wall-mounted radiator and window to front aspect.

#### Bedroom 2

#### 11' 8" x 7' 3" ( 3.56m x 2.21m )

Wall-mounted radiator and window to front aspect. Built-in storage cupboards and stairs rising to the Loft Room.

#### Bedroom 3

 $10^{\prime}\,2^{\rm "}\,x\,9^{\prime}\,5^{\rm "}$  (  $3.10m\,x\,2.87m$  ) Wall-mounted radiator and window to side aspect.