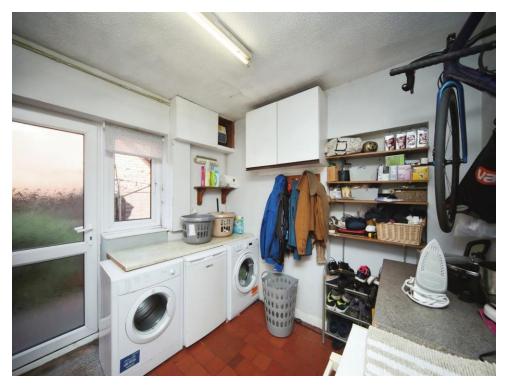

#### Utility Room

A versatile and useful room with recesses and plumbing for an automatic washing machine and tumble dryer. Window to side aspect and single door leading out to the side of the property.