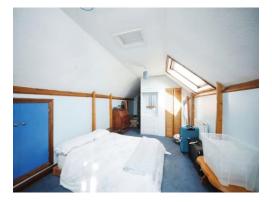

#### Loft Room

17' 8" x 10' 7" (5.38m x 3.23m)

A generous and versatile room offering further potential for conversion subject to any necessary planning consents. Features include built-in storage cupboards, a wallmounted radiator, velux window to rear aspect and a second window to side aspect.