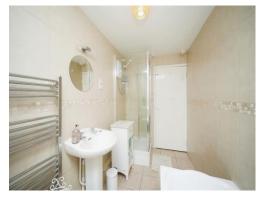

#### **Bathroom**

An immaculate white suite comprising bath, separate corner shower cubicle, low level WC and pedestal wash hand basin. Additional features include a wall-mounted heated towel rail, shaver point and full tiling. Window to side aspect.