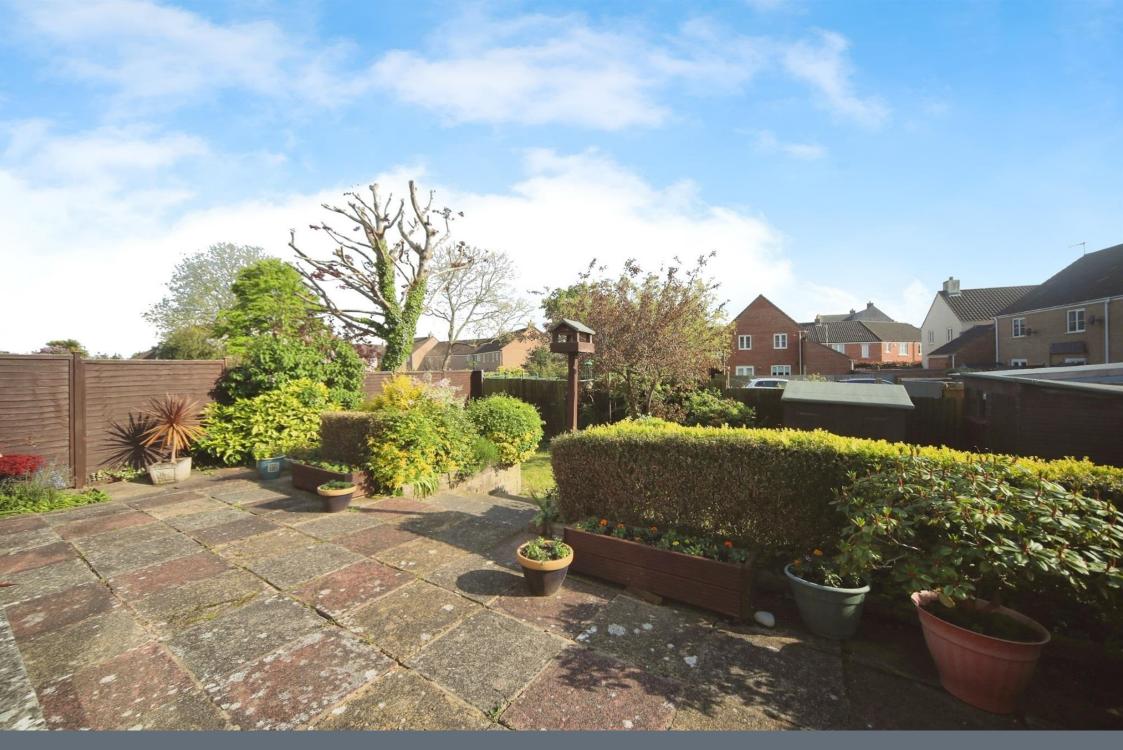

#### Rear Garden

The attractive and generous rear garden is primarily laid to patio, decking and lawn with mature shrubs and bushes throughout. The garden benefits from excellent privacy and has a sunny south-facing aspect. Outside lighting and wooden storage shed.