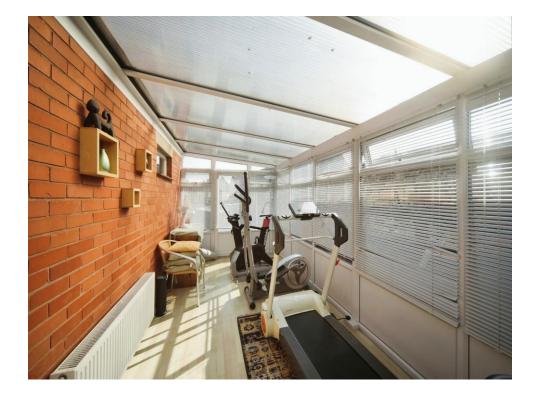

#### Conservatory

A UPVC double-glazed construction with a wall-mounted radiator and single door to the rear garden.