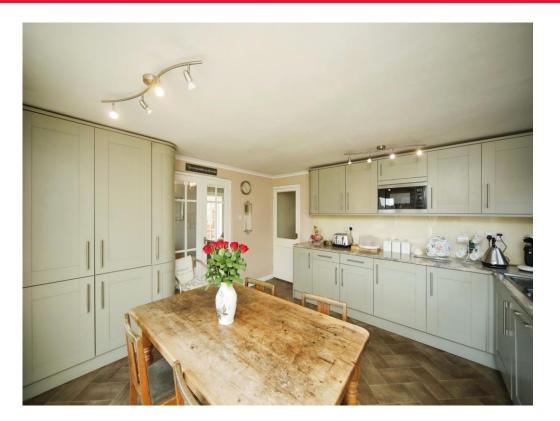

#### Kitchen / Breakfast Room

14' 2" x 12' 3" ( 4.32m x 3.73m )

A stunning refitted Kitchen with a generous range of wall and base units. Built-in dishwasher, microwave and fridge/freezer. Work surfaces incorporating a sink with drainer and a recess for the Cookmaster oven. Window to side aspect and UPVC French doors to the rear garden. Double doors to the...