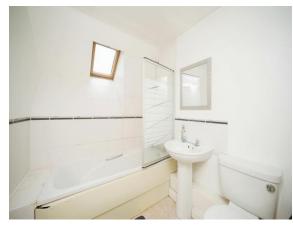

### **Bathroom**

A modern white suite comprising bath with mixer tap and wall-mounted shower over, low level WC and pedestal wash hand basin. Window to rear aspect and part-tiling.