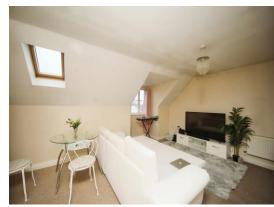

# **Kitchen / Diner / Lounge** 17' 4" x 11' 9" ( 5.28m x 3.58m )

A generous open plan room with two windows to the front aspect and one to the side aspect. The Lounge area features a wallmounted radiator, television point and telephone point.