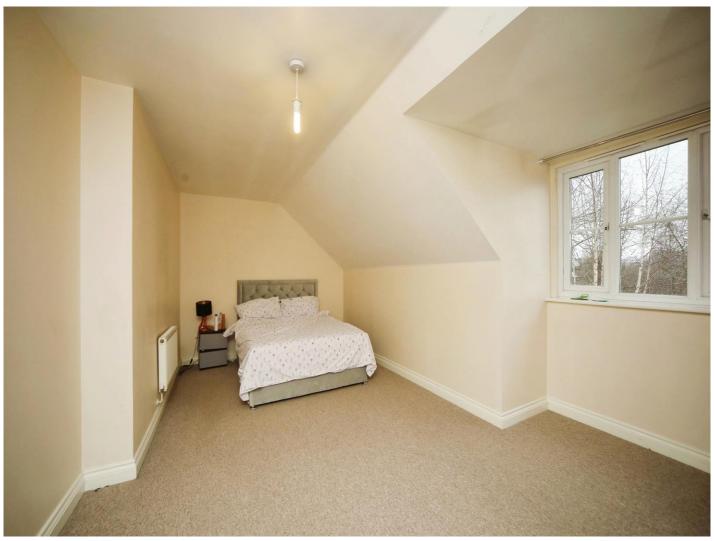

#### Bedroom

19' 1" max x 9' 8" ( 5.82m max x 2.95m )

A large double bedroom with two wall-mounted radiators and

double glazed window to rear aspect.