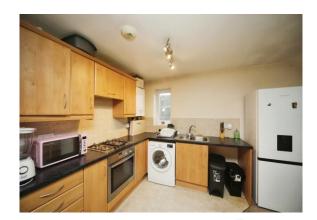

# **Kitchen / Diner / Lounge** 17' 4" x 11' 9" ( 5.28m x 3.58m )

A generous open plan room with two windows to the front aspect and one to the side aspect. The Lounge area features a wallmounted radiator, television point and telephone point.

The kitchen features a range of fitted wall and base-mounted units with work surfaces incorporating a sink with drainer and gas hob with cooker hood over. Built-in electric oven. Wall-mounted gas boiler and tiled splashbacks. Recess for an automatic washing machine and dishwasher.