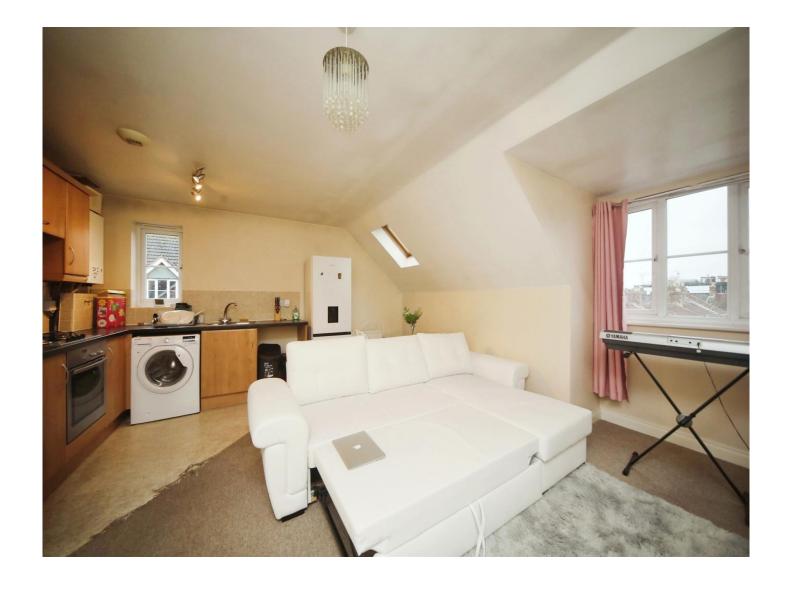

# **Kitchen / Diner / Lounge** 17' 4" x 11' 9" ( 5.28m x 3.58m )

A generous open plan room with two windows to the front aspect and one to the side aspect. The Lounge area features a wallmounted radiator, television point and telephone point.

The kitchen features a range of fitted wall and base-mounted units with work surfaces incorporating a sink with drainer and gas hob with cooker hood over. Built-in electric oven. Wall-mounted gas boiler and tiled splashbacks. Recess for an automatic washing machine and dishwasher.