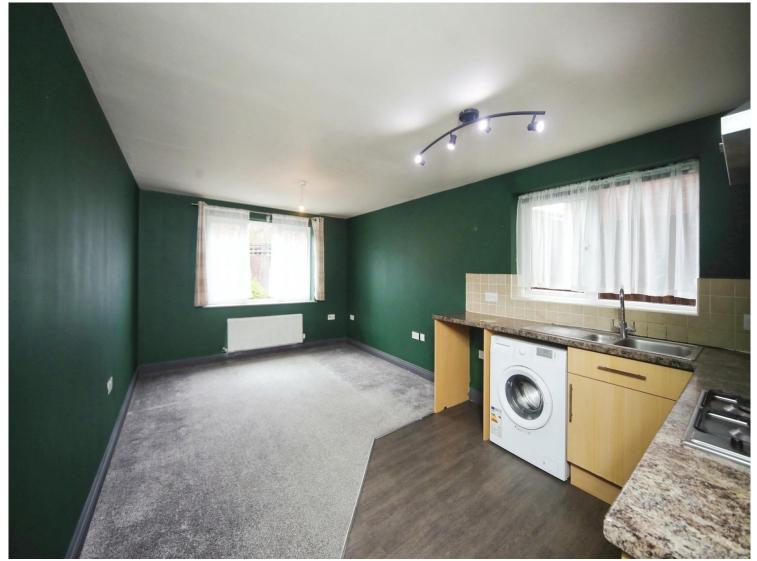

# **Living Area / Kitchen** 18' 1" x 10' 8" ( 5.51m x 3.25m )

Dual aspect double glazed windows to side and rear. Radiator. The kitchen area is equipped with a range of modern style wall and base-mounted units with roll top work surfaces, including a one and a half bowl sink and drainer with mixer tap, integrated

electric oven with gas hob and cooker hood over. Partial tiling. Recesses include plumbing for an automatic washing machine.