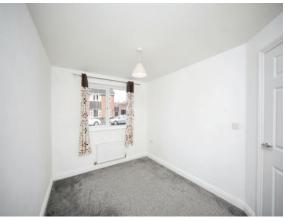

#### **Bedroom One**

13' 5" max x 9' max ( 4.09m max x 2.74m max ) Double glazed window to front. Radiator.

#### **Bedroom Two**

11' 9" max x 8' 8" max ( 3.58m max x 2.64m max ) Double glazed window to front. Radiator.