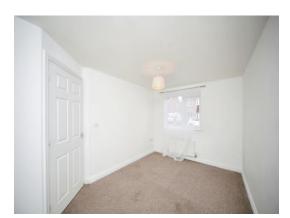

#### **Bedroom One**

13' 5" max x 9' max ( 4.09m max x 2.74m max ) Double glazed window to front. Radiator.

#### **Bedroom Two**

11' 9" max x 8' 8" max ( 3.58m max x 2.64m max ) Double glazed window to front. Radiator.