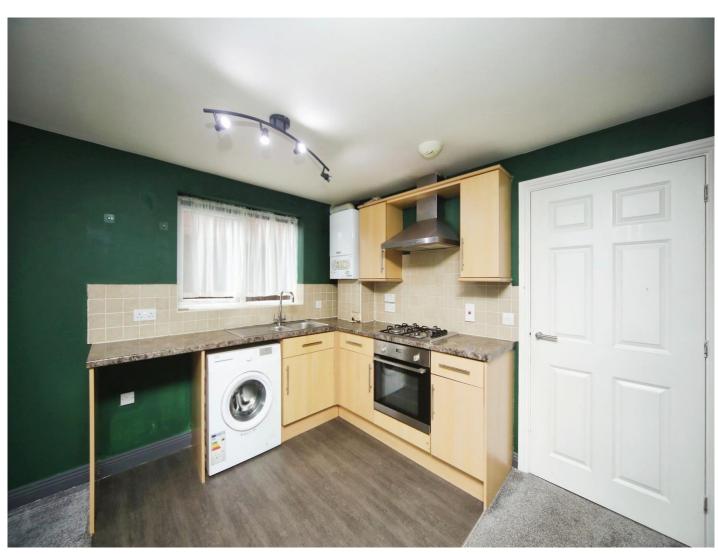

# **Living Area / Kitchen** 18' 1" x 10' 8" ( 5.51m x 3.25m )

Dual aspect double glazed windows to side and rear. Radiator. The kitchen area is equipped with a range of modern style wall and base-mounted units with roll top work surfaces, including a one and a half bowl sink and drainer with mixer tap, integrated

electric oven with gas hob and cooker hood over. Partial tiling. Recesses include plumbing for an automatic washing machine.