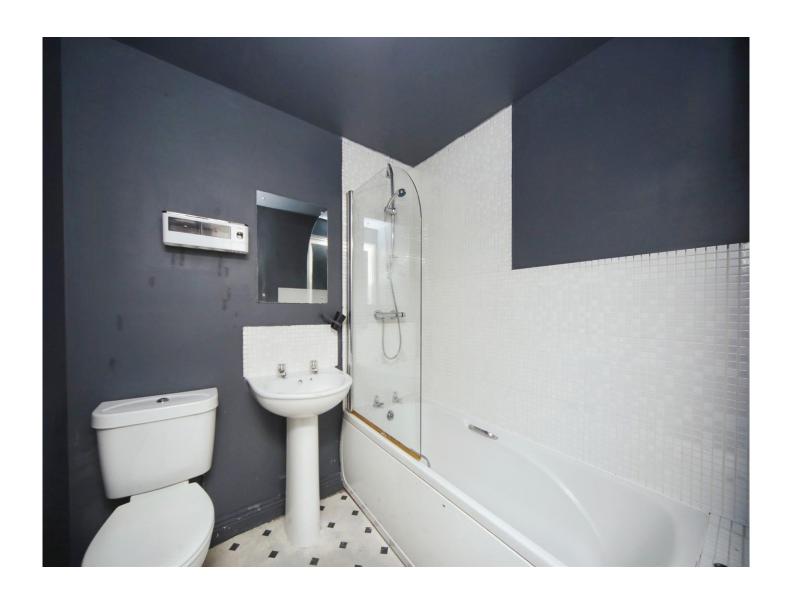

#### **Bathroom**

Suite comprising low level W.C, pedestal wash hand basin with splashback tiles, bath with shower panel and integral shower

over. Partial tiling. Radiator. Extractor fan.