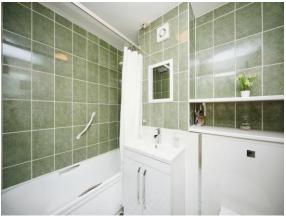

### **Bathroom**

Family bathroom comprising low level WC, wash hand basin and a paneled bath with an electric shower over.