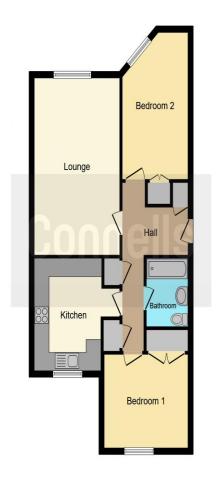

### **Entrance Hall**

Three storage cupboards. Intercom system. Doors to all rooms.

# Living / Dining Room

18' 10" x 11' 4" ( 5.74m x 3.45m )

A wonderful south facing room with double glazed windows offering delightful views over French Weir Park. Feature electric

fireplace.

## Kitchen

11' 7" x 8' 11" max ( 3.53m x 2.72m max )

A fitted kitchen with a range of wall and base units which offer ample storage. Sink and drainer. Space and plumbing for washing machine. Integrated electric oven and hob with cooker hood over. Space for fridge / freezer. Double glazed windows to front.

#### **Bedroom 1**

15' 10" max x 8' 8" max ( 4.83m max x 2.64m max )

Double glazed window to rear, with attractive outlook onto the communal gardens. Recessed double wardrobe. Wall-mounted electric heater.

## **Bedroom 2**

10' 8" excluding wardrobe x 9' 11" ( 3.25 m excluding wardrobe x 3.02 m )

Another good size double bedroom, with recessed double wardrobes and double glazed window to front. Wall-mounted electric heater

### **Bathroom**

Family bathroom comprising low level WC, wash hand basin and a paneled bath with an electric shower over.

## Garage

Located in a rank of garages, this brick built construction has upand-over door, which enjoys safe parking for one car.

This floorplan is for illustrative purposes only and is not drawn to scale. Measurements, floor-areas, openings and orientations are approximate. They should not be relied upon for any purpose and do not form any part of an agreement. No liability is taken for any error or mis-statement. All parties must rely on their own inspections.