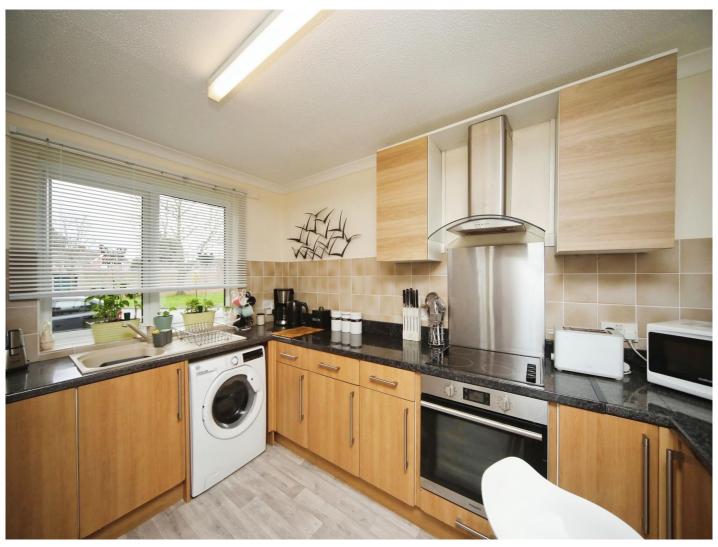

## Kitchen

11' 7" x 8' 11" max ( 3.53m x 2.72m max )

A fitted kitchen with a range of wall and base units which offer ample storage. Sink and drainer. Space and plumbing for washing machine. Integrated electric oven and hob with cooker hood over. Space for fridge / freezer. Double glazed windows to front.