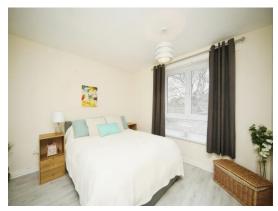

#### **Bedroom 1**

15' 10" max x 8' 8" max ( 4.83m max x 2.64m max )

Double glazed window to rear, with attractive outlook onto the communal gardens. Recessed double wardrobe. Wall-mounted electric heater.