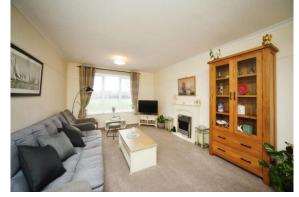

# Living / Dining Room

18' 10" x 11' 4" ( 5.74m x 3.45m )

A wonderful south facing room with double glazed windows offering delightful views over French Weir Park. Feature electric

fireplace.