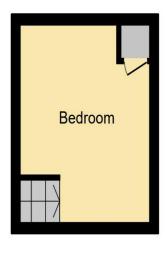

## **Bedroom One**

12' 3" x 10' (3.73m x 3.05m)

A wonderful galleried bedroom with feature double glazed triangular window to side. Built-in wardrobe. Radiator.

# **Parking**

Adjacent to the property, there is a large off road communal parking area.

**Ground Floor** 

First Floor

This floorplan is for illustrative purposes only and is not drawn to scale. Measurements, floor-areas, openings and orientations are approximate. They should not be relied upon for any purpose and do not form any part of an agreement. No liability is taken for any error or mis-statement. All parties must rely on their own inspections.