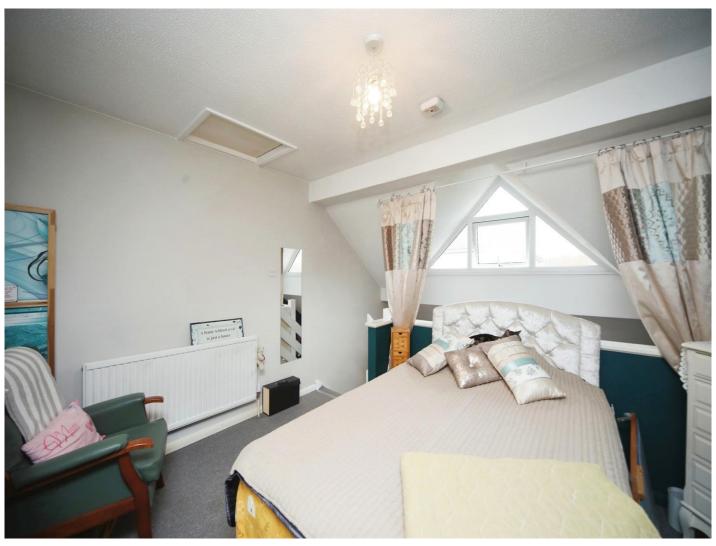

## **Bedroom One**

12' 3" x 10' (3.73m x 3.05m)

A wonderful galleried bedroom with feature double glazed triangular window to side. Built-in wardrobe. Radiator.