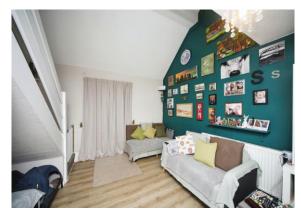

### **Living Area**

12' 10" x 12' 5" ( 3.91m x 3.78m )

Radiator. Storage Area. Open plan doorway to the...