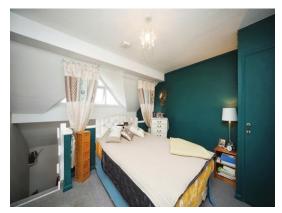

## **Bedroom One**

12' 3" x 10' (3.73m x 3.05m)

A wonderful galleried bedroom with feature double glazed triangular window to side. Built-in wardrobe. Radiator.