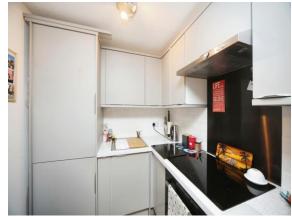

#### **Kitchen Area**

6' 6" x 6' 4" ( 1.98m x 1.93m )

Comprising a range of high quality wall and base-mounted units with an 'L' shape work surface, an integrated electric oven and

hob with extractor hood over, sink and drainer with mixer tap. Integrated fridge/freezer, recess and plumbing for an automatic washing machine