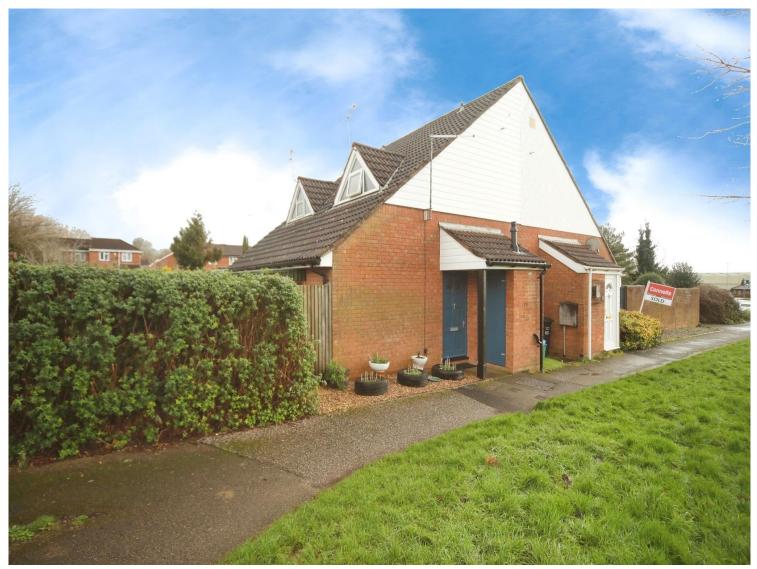

for sale

£170,000

Darwin Close Taunton TA2 6TX

A rare treat for FIRST-TIME BUYERS and BUY-TO-LET LANDLORDS alike! This superb back-to-back semi-detached home is beautifully appointed throughout. Advantages include gas central heating, double glazing and a recently installed kitchen and bathroom. VIEWING ADVISED!

# Darwin Close Taunton TA2 6TX

## Garden

An attractive and enclosed level garden laid to a combination of patio and easy maintenance stone chippings. Well stocked with a variety of shrubs and flowers.

# **Parking**

Adjacent to the property, there is a large off road communal parking area.

**Ground Floor** 

First Floor

This floorplan is for illustrative purposes only and is not drawn to scale. Measurements, floor-areas, openings and orientations are approximate. They should not be relied upon for any purpose and do not form any part of an agreement. No liability is taken for any error or mis-statement. All parties must rely on their own inspections.