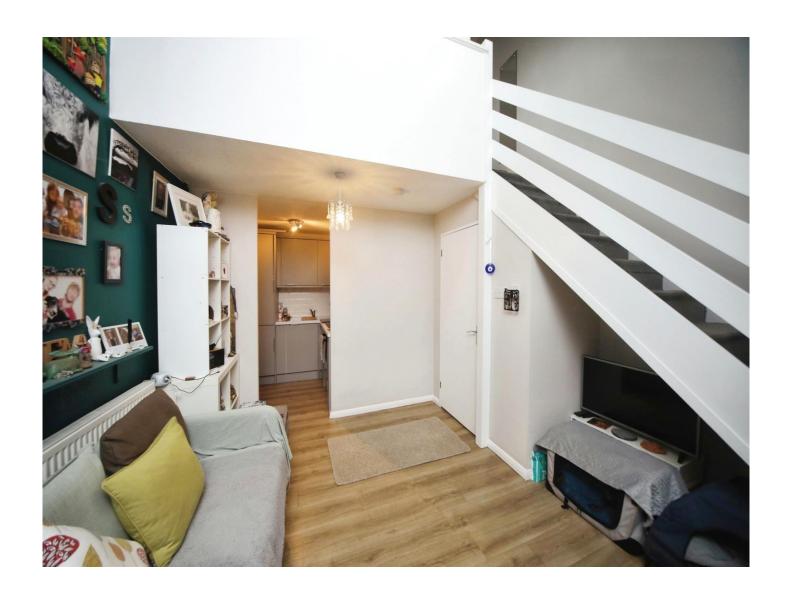

## Vestibule

through to the...

### **Living Area**

12' 10" x 12' 5" ( 3.91m x 3.78m )

Radiator. Storage Area. Open plan doorway to the...

# **Storage Area**

Accessed via the lounge, there is a useful storage area. Doorway supplies access into to the garden