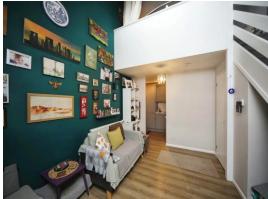

### **Living Area**

12' 10" x 12' 5" ( 3.91m x 3.78m )

Radiator. Storage Area. Open plan doorway to the...

# **Storage Area**

Accessed via the lounge, there is a useful storage area. Doorway supplies access into to the garden