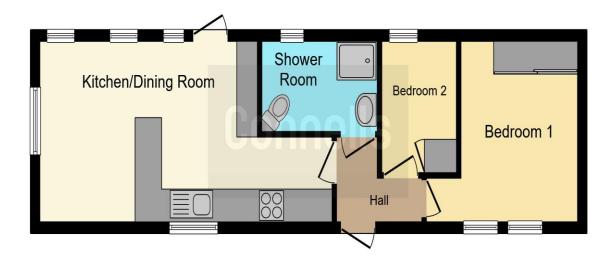

#### **Agents Note**

There is a Ground Rent payable of £2,976 per annum.

This floorplan is for illustrative purposes only and is not drawn to scale. Measurements, floor-areas, openings and orientations are approximate. They should not be relied upon for any purpose and do not form any part of an agreement. No liability is taken for any error or mis-statement. All parties must rely on their own inspections.