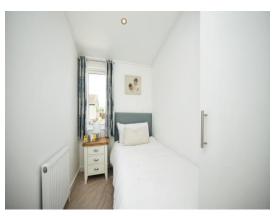

#### **Bedroom 2**

A single bedroom with wall-mounted radiator and double glazed window.