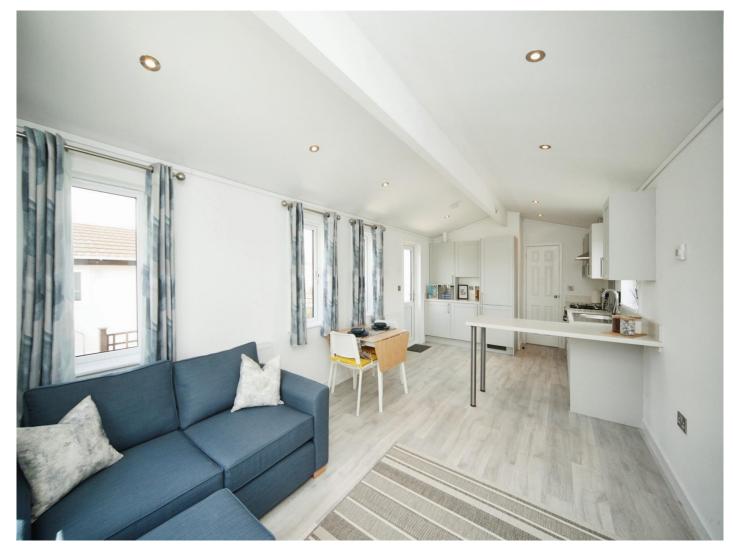

#### Lounge / Diner / Kitchen

A beautifully bright and airy open plan room with five double glazed windows.

#### Lounge / Diner Area

Television point and wall-mounted radiator.