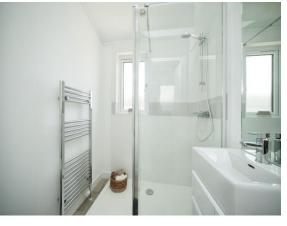

#### **Shower Room**

A beautifully appointed suite comprising a double shower cubicle, low level W.C. and wash hand basin. Wall-mounted heated towel rail and double glazed window.