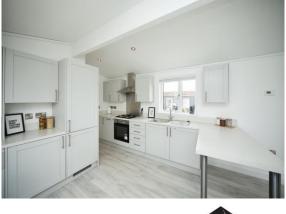

#### **Kitchen Area**

The Kitchen features a range of modern shaker-style wall and base units. Roll-edge work surfaces incorporating a sink with drainer, breakfast bar and gas hob with cooker hood over. Built-in electric oven and fridge/freezer. Single door to the rear aspect.