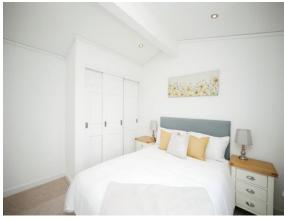

#### Bedroom 1

A good size double bedroom with triple wardrobe, wall-mounted radiator and two double glazed windows.