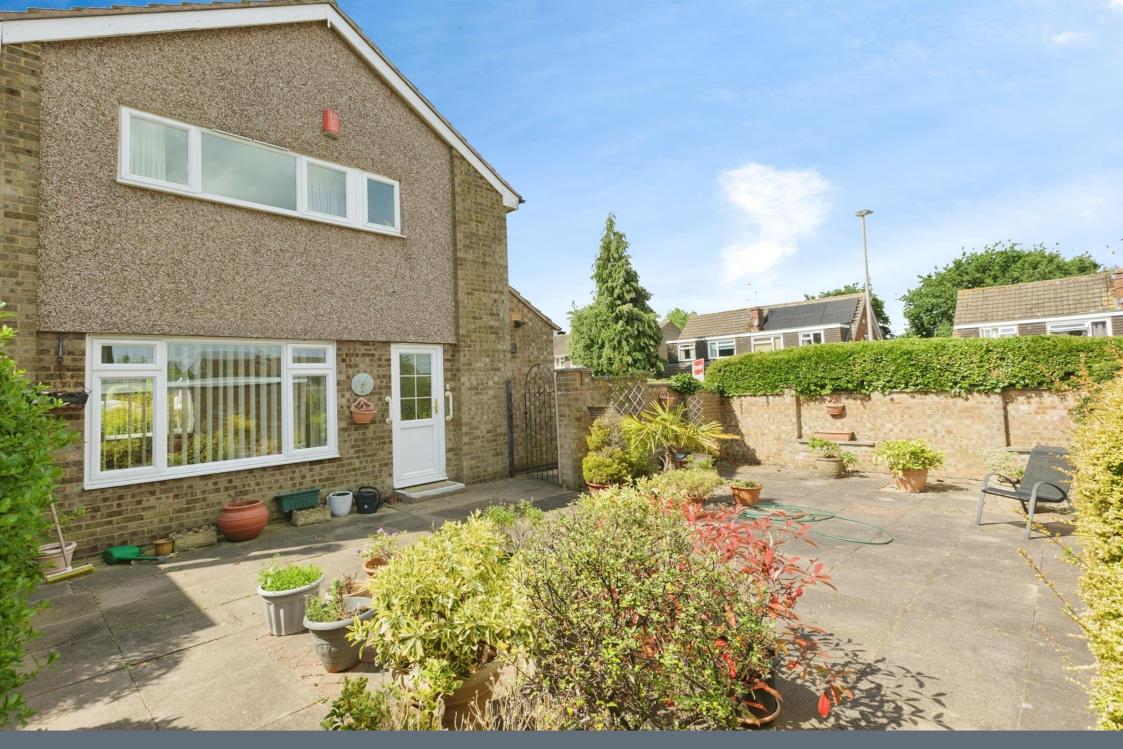

#### Outside

The front garden has a lawn, hedges and mature shrubs with a path leading to the front door.

The rear garden is low maintenance with patio area, hedges and fenced borders.

There is a driveway providing off road parking which leads to the garage.