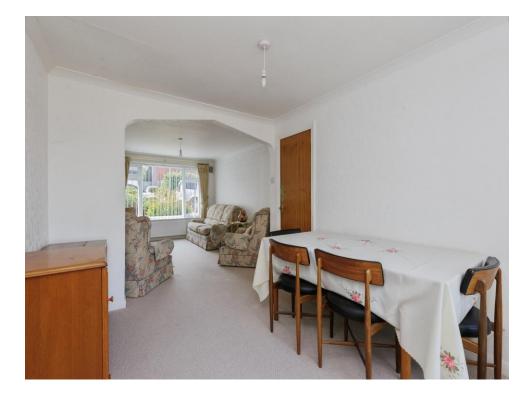

## Lounge

13' 4" x 10' 11" ( 4.06m x 3.33m )

With a double glazed window to the side of the property, gas fireplace with brick fireplace and central heating radiator.

## **Dining Area**

10' 11" x 9' 1" ( 3.33m x 2.77m )

With a double glazed window to the side of the property overlooking the garden and central heating radiator.