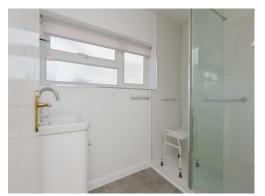

# **Shower Room**

There is a shower cubicle, wash hand basin in a vanity unit, heated chrome towel radiator and double glazed window to the front of the property.