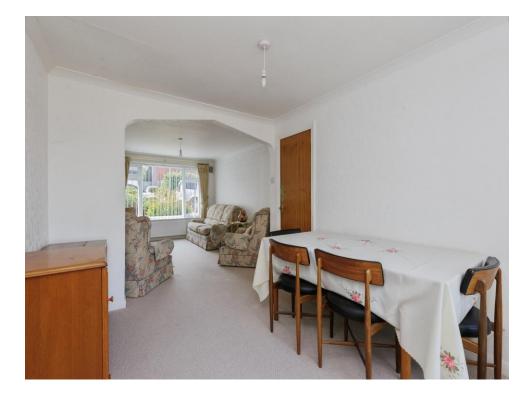

## **Dining Area**

10' 11" x 9' 1" ( 3.33m x 2.77m )

With a double glazed window to the side of the property overlooking the garden and central heating radiator.