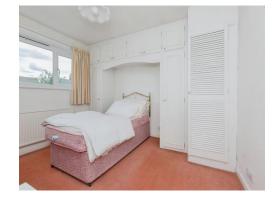

## **Bedroom One**

11' 2" x 10' 1" ( 3.40m x 3.07m )

With a double glazed window to the side of the property, wardrobes and central heating radiator.

#### **Bedroom Two**

13' 9" x 10' 9" ( 4.19m x 3.28m )

With a double glazed window to the side of the property and central heating radiator.

## **Bedroom Three**

10' 6" x 7' 4" ( 3.20m x 2.24m )

With a double glazed window to the side of the property and central heating radiator.