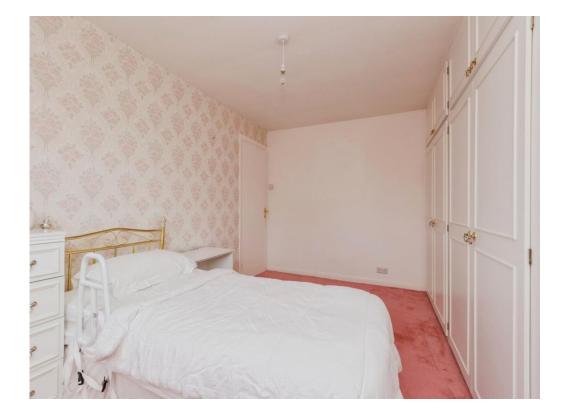

## **Bedroom One**

11' 2" x 10' 1" ( 3.40m x 3.07m )

With a double glazed window to the side of the property, wardrobes and central heating radiator.

#### **Bedroom Two**

13' 9" x 10' 9" ( 4.19m x 3.28m )

With a double glazed window to the side of the property and central heating radiator.

## **Bedroom Three**

10' 6" x 7' 4" ( 3.20m x 2.24m )

With a double glazed window to the side of the property and central heating radiator.