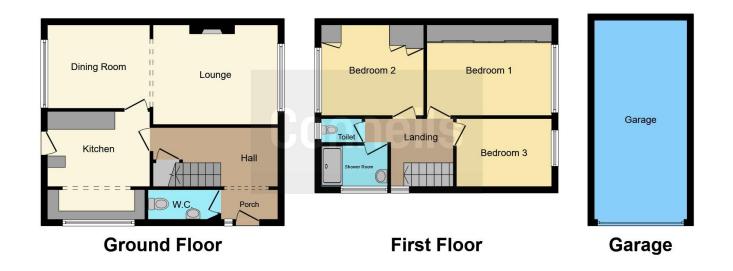

## **Entrance Porch**

With a door to the front of the property, opening through to the hallway and access to the downstairs w.c.

#### **Downstairs W.C.**

There is a wc, wash hand basin, heated chrome towel radiator, tiled flooring and double glazed window to the front of the property.

## Hallway

With a door from the porch, stairs rising to the first floor and under stairs cupboard.

## Lounge

13' 4" x 10' 11" ( 4.06m x 3.33m )

With a double glazed window to the side of the property, gas fireplace with brick fireplace and central heating radiator.

## **Dining Area**

10' 11" x 9' 1" ( 3.33m x 2.77m )

With a double glazed window to the side of the property overlooking the garden and central heating radiator.

### Kitchen

12' 6" x 10' 7" ( 3.81m x 3.23m )

Fitted with wall and base units, work surfaces housing the stainless steel sink drainer, splashback tiling, space for a cooker, plumbing for a washing machine, double glazed window to the front and door to the side leading out to the garden.

## **First Floor Landing**

With stairs rising from the hallway, loft access and double glazed window to the front of the property.

## **Bedroom One**

11' 2" x 10' 1" ( 3.40m x 3.07m )

With a double glazed window to the side of the property, wardrobes and central heating radiator.

#### **Bedroom Two**

13' 9" x 10' 9" ( 4.19m x 3.28m )

With a double glazed window to the side of the property and central heating radiator.

## **Bedroom Three**

10' 6" x 7' 4" ( 3.20m x 2.24m )

With a double glazed window to the side of the property and central heating radiator.

# **Shower Room**

There is a shower cubicle, wash hand basin in a vanity unit, heated chrome towel radiator and double glazed window to the front of the property.

# Separate W.C.

There is a wc and double glazed window to the side of the property.

## Garage

22' x 10' (6.71m x 3.05m)

There is an up and over door at the front.

Residential Sales & Lettings | Mortgage Services | Conveyancing | Surveyors | Land & New Homes

This floor plan is for illustrative purposes only. It is not drawn to scale. Any measurements, floor areas (including any total floor area), openings and orientation are approximate. No details are guaranteed, they cannot be relied upon for any purpose and they do not form part of any agreement. No liability is taken for any error, omission or misstatement. A party must rely upon its own inspection(s). Powered by www.focalagent.com