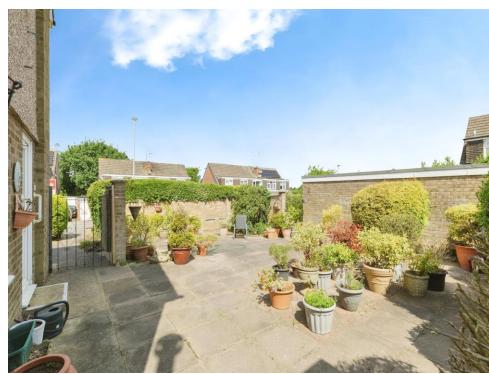

#### Outside

The front garden has a lawn, hedges and mature shrubs with a path leading to the front door.

The rear garden is low maintenance with patio area, hedges and fenced borders.

There is a driveway providing off road parking which leads to the garage.