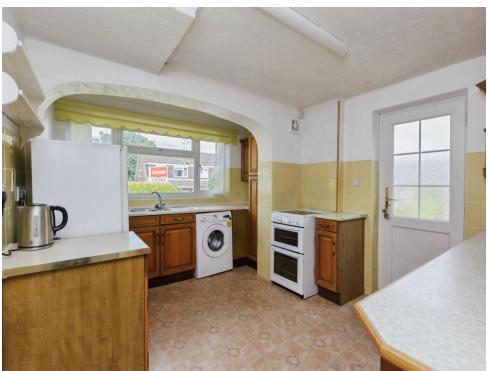

### Kitchen

12' 6" x 10' 7" ( 3.81m x 3.23m )

Fitted with wall and base units, work surfaces housing the stainless steel sink drainer, splashback tiling, space for a cooker, plumbing for a washing machine, double glazed window to the front and door to the side leading out to the garden.