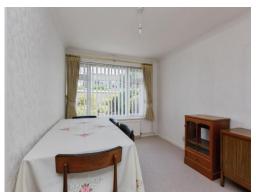

## **Bedroom One**

11' 2" x 10' 1" ( 3.40m x 3.07m )

With a double glazed window to the side of the property, wardrobes and central heating radiator.

#### **Bedroom Two**

13' 9" x 10' 9" ( 4.19m x 3.28m )

With a double glazed window to the side of the property and central heating radiator.

## **Bedroom Three**

10' 6" x 7' 4" ( 3.20m x 2.24m )

With a double glazed window to the side of the property and central heating radiator.