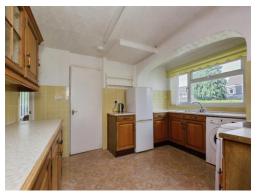

### Kitchen

12' 6" x 10' 7" ( 3.81m x 3.23m )

Fitted with wall and base units, work surfaces housing the stainless steel sink drainer, splashback tiling, space for a cooker, plumbing for a washing machine, double glazed window to the front and door to the side leading out to the garden.