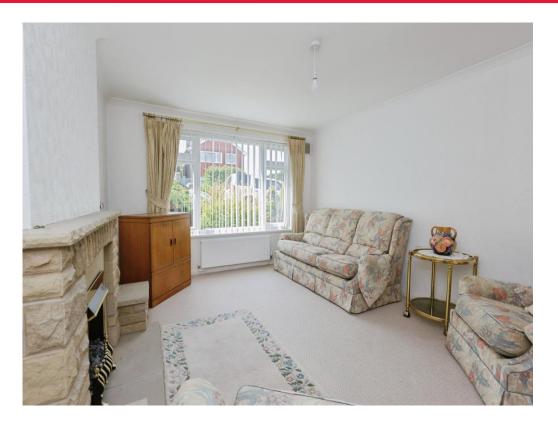

## Lounge

13' 4" x 10' 11" ( 4.06m x 3.33m )

With a double glazed window to the side of the property, gas fireplace with brick fireplace and central heating radiator.