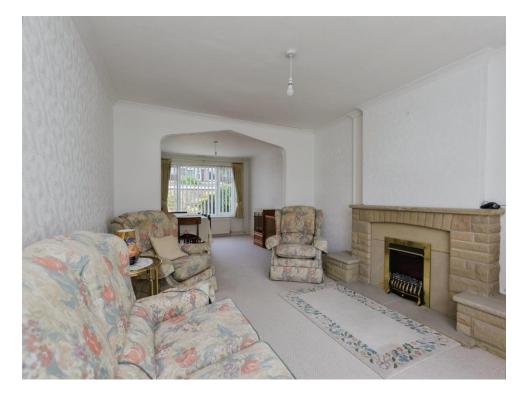

## Lounge

13' 4" x 10' 11" ( 4.06m x 3.33m )

With a double glazed window to the side of the property, gas fireplace with brick fireplace and central heating radiator.

## **Dining Area**

10' 11" x 9' 1" ( 3.33m x 2.77m )

With a double glazed window to the side of the property overlooking the garden and central heating radiator.