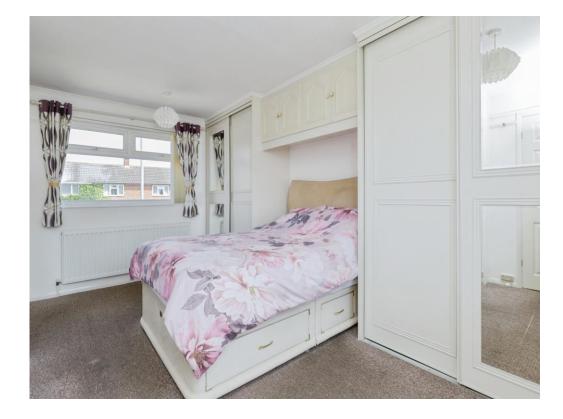

#### **Bedroom One**

14' 11" x 11' 1" max ( 4.55m x 3.38m max )

With double glazed windows to the front and rear of the property, fitted wardrobes and central heating radiator.

#### **Bedroom Two**

12' 4" x 9' 6" ( 3.76m x 2.90m )

With a double glazed window to the front of the property and central heating radiator.