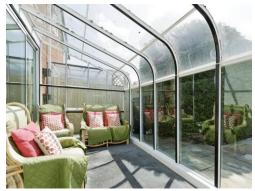

#### Conservatory

With windows to the rear and sides and a door leading out to the garden.