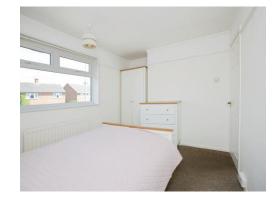

#### **Bedroom One**

14' 11" x 11' 1" max ( 4.55m x 3.38m max )

With double glazed windows to the front and rear of the property, fitted wardrobes and central heating radiator.

#### **Bedroom Two**

12' 4" x 9' 6" ( 3.76m x 2.90m )

With a double glazed window to the front of the property and central heating radiator.