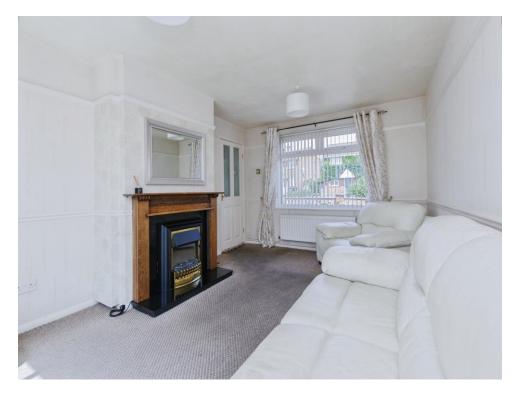

#### Lounge

15' 7" x 10' 8" ( 4.75m x 3.25m )

With a window to the front of the property, gas fireplace with feature surround, central heating radiator and double glazed patio doors leading through to the conservatory.