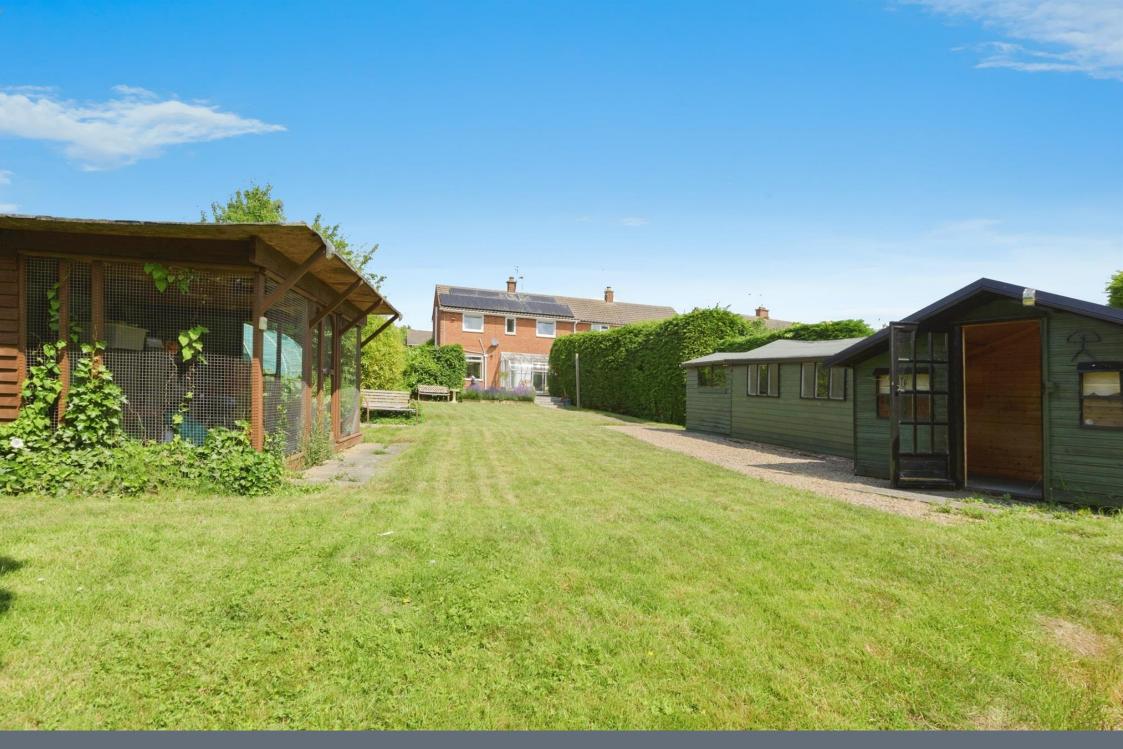

#### Outside

At the front of the property there is a driveway providing ample off road parking and leads to the garage.

The idyllic large rear garden has a patio area, laid to lawn area, summer house, two sheds and backs onto the canal at the rear.