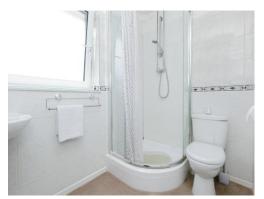

#### **Shower Room**

There is a shower cubicle, wash hand basin, wc, partly tiled walls, central heating radiator and double glazed window to the rear of the property.