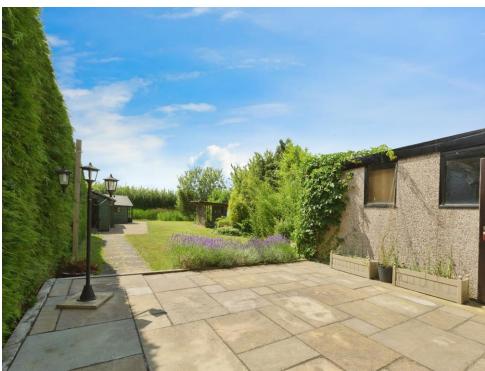

#### Outside

At the front of the property there is a driveway providing ample off road parking and leads to the garage.

The idyllic large rear garden has a patio area, laid to lawn area, summer house, two sheds and backs onto the canal at the rear.