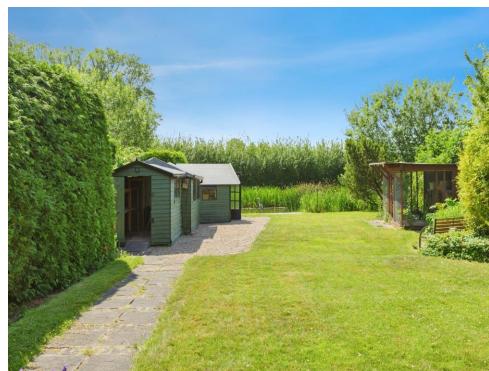

#### Outside

At the front of the property there is a driveway providing ample off road parking and leads to the garage.

The idyllic large rear garden has a patio area, laid to lawn area, summer house, two sheds and backs onto the canal at the rear.