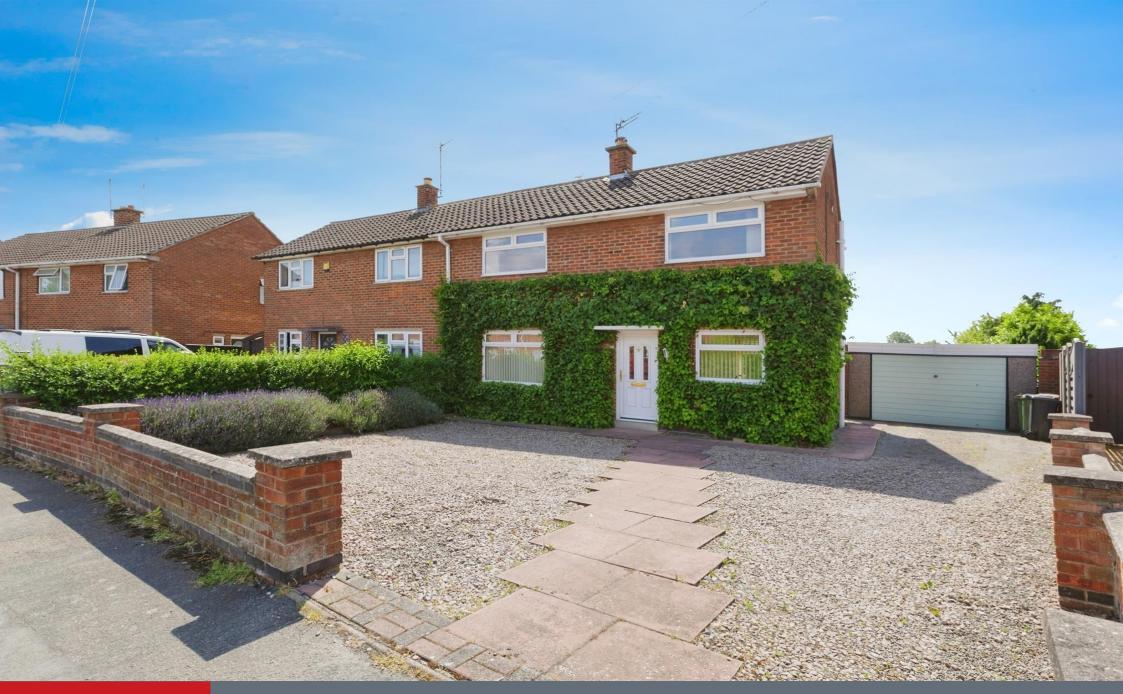

A rare opportunity to have a home backing onto the canal. This two bedroom property is being offered to the market with no onward chain, Situated on a generous plot with an idyllic rear garden this property must be viewed to be appreciated,

#### Outside

At the front of the property there is a driveway providing ample off road parking and leads to the garage.

The idyllic large rear garden has a patio area, laid to lawn area, summer house, two sheds and backs onto the canal at the rear.