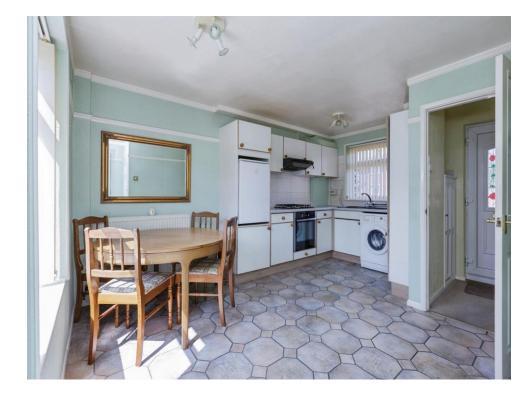

#### Kitchen

14' 11" x 13' 10" max ( 4.55m x 4.22m max )

Fitted with wall and base units, work surfaces housing the sink drainer, splashback tiling, pantry, electric oven, gas hob with cooker hood over, plumbing for a washing machine, central heating radiator, windows to the front and rear of the property.