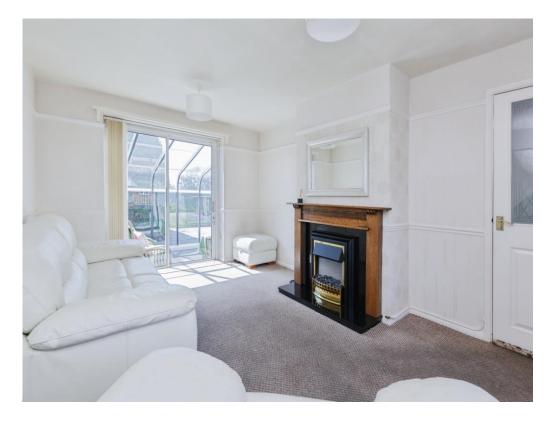

#### Lounge

15' 7" x 10' 8" ( 4.75m x 3.25m )

With a window to the front of the property, gas fireplace with feature surround, central heating radiator and double glazed patio doors leading through to the conservatory.