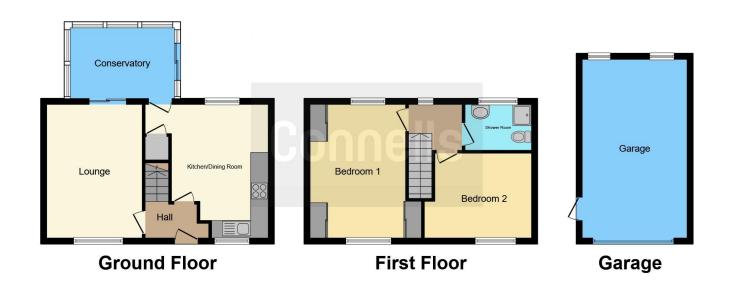

### Garage

There is an up and over door to the front, a single door and windows to the side.

Residential Sales & Lettings | Mortgage Services | Conveyancing | Surveyors | Land & New Homes

This floor plan is for illustrative purposes only. It is not drawn to scale. Any measurements, floor areas (including any total floor area), openings and orientation are approximate. No details are guaranteed, they cannot be relied upon for any purpose and they do not form part of any agreement. No liability is taken for any error, omission or misstatement. A party must rely upon its own inspection(s). Powered by www.focalagent.com