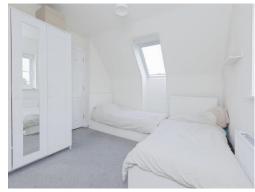

#### **Bedroom Four**

10' 6" x 10' 4" ( 3.20m x 3.15m )

With double glazed windows to the front and side of the property and central heating radiator.