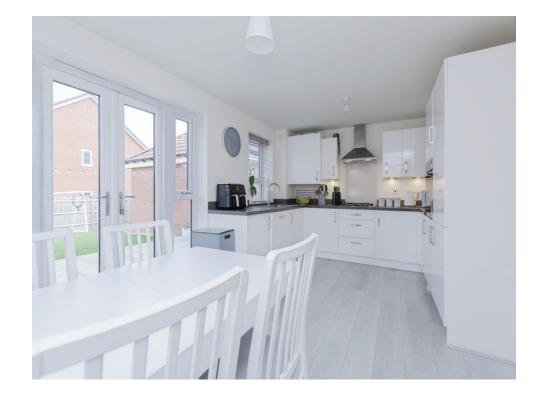

#### Kitchen

16' 1" x 11' 1" ( 4.90m x 3.38m )

Fitted with wall and base units, work surfaces housing the stainless steel sink drainer, electric oven, gas hob with cooker hood over, plumbing for a washing machine and dish washer, central heating boiler, central heating radiator, double glazed windows to the front and rear of the property and doors leading out to the rear garden.