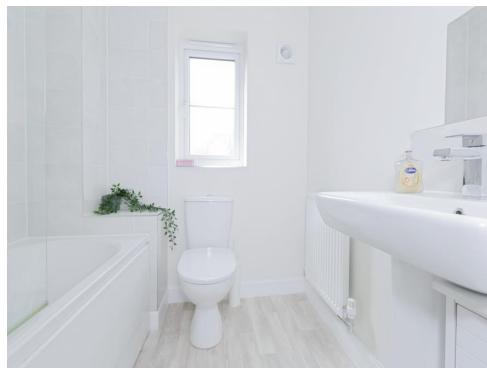

### Bathroom

There is a bath with mixer taps and shower over, wash hand basin, wc, partly tiled walls, central heating radiator and double glazed windows to the side of the property.