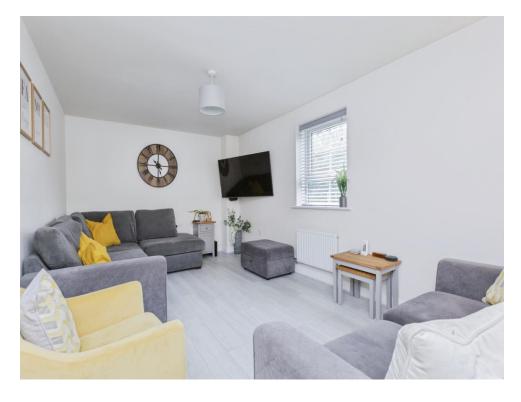

## Lounge

16' 1" x 10' 2" ( 4.90m x 3.10m )

With two double glazed windows to the front of the property, double glazed window to the side of the property, central heating radiator and tv point.