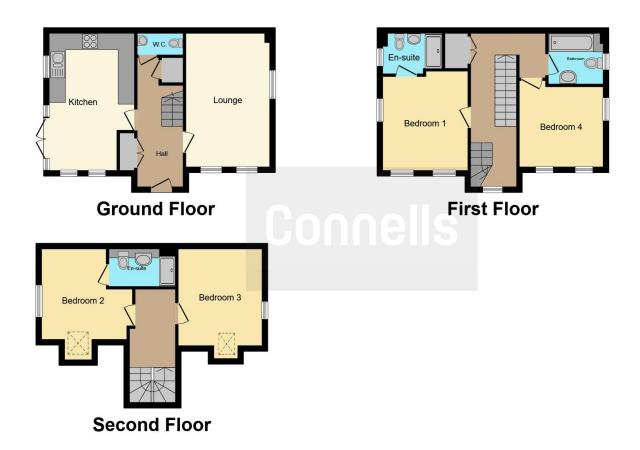

## **Entrance Hall**

With a double glazed door to the front of the property, two storage cupboards, stairs rising to the first floor and central heating radiator.

#### Cloakroom

There is a wc, central heating radiator and double glazed window to the rear of the property.

## Lounge

16' 1" x 10' 2" ( 4.90m x 3.10m )

With two double glazed windows to the front of the property, double glazed window to the side of the property, central heating radiator and tv point.

#### Kitchen

16' 1" x 11' 1" ( 4.90m x 3.38m )

Fitted with wall and base units, work surfaces housing the stainless steel sink drainer, electric oven, gas hob with cooker hood over, plumbing for a washing machine and dish washer, central heating boiler, central heating radiator, double glazed windows to the front and rear of the property and doors leading out to the rear garden.

## **First Floor Landing**

With stairs rising from the ground floor, airing cupboard and double glazed window to the rear of the property.

#### **Bedroom One**

10' 11" x 10' 4" ( 3.33m x 3.15m )

With double glazed windows to the front and side of the property, built in wardrobes, tv point and central heating radiator.

#### **En-Suite**

There is a shower cubicle, wash hand basin, wc, extractor fan, central heating radiator and double glazed window to the side of the property.

#### **Bedroom Four**

10' 6" x 10' 4" ( 3.20m x 3.15m )

With double glazed windows to the front and side of the property and central heating radiator.

### Bathroom

There is a bath with mixer taps and shower over, wash hand basin, wc, partly tiled walls, central heating radiator and double glazed windows to the side of the property.

## **Second Floor:**

#### **Bedroom Two**

13' x 11' 1" ( 3.96m x 3.38m )

With double glazed windows to the front and side of the property, central heating radiator and cupboard space in the eaves.

## **En-Suite Shower Room**

There is a shower cubicle, wash hand basin, wc and extractor fan.

#### **Bedroom Three**

12' 11" x 10' (3.94m x 3.05m)

With double glazed windows to the front and side of the property, central heating radiator and loft access.

There is a driveway providing off road parking and leads to the garage.

## **Single Garage**

With an up and over door, power and lighting.

Residential Sales & Lettings | Mortgage Services | Conveyancing | Surveyors | Land & New Homes

This floor plan is for illustrative purposes only. It is not drawn to scale. Any measurements, floor areas (including any total floor area), openings and orientation are approximate. No details are guaranteed, they cannot be relied upon for any purpose and they do not form part of any agreement. No liability is taken for any error, omission or misstatement. A party must rely upon its own inspection(s). Powered by www.focalagent.com