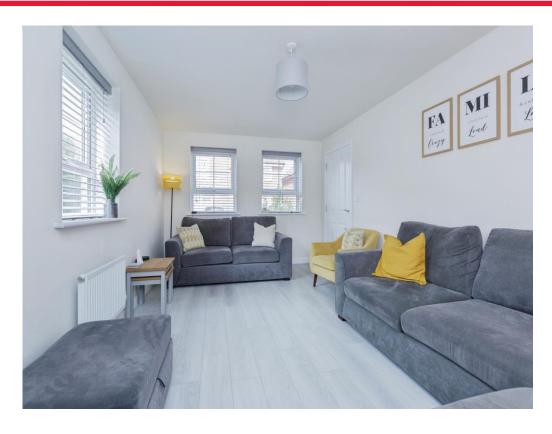

## Lounge

16' 1" x 10' 2" ( 4.90m x 3.10m )

With two double glazed windows to the front of the property, double glazed window to the side of the property, central heating radiator and tv point.