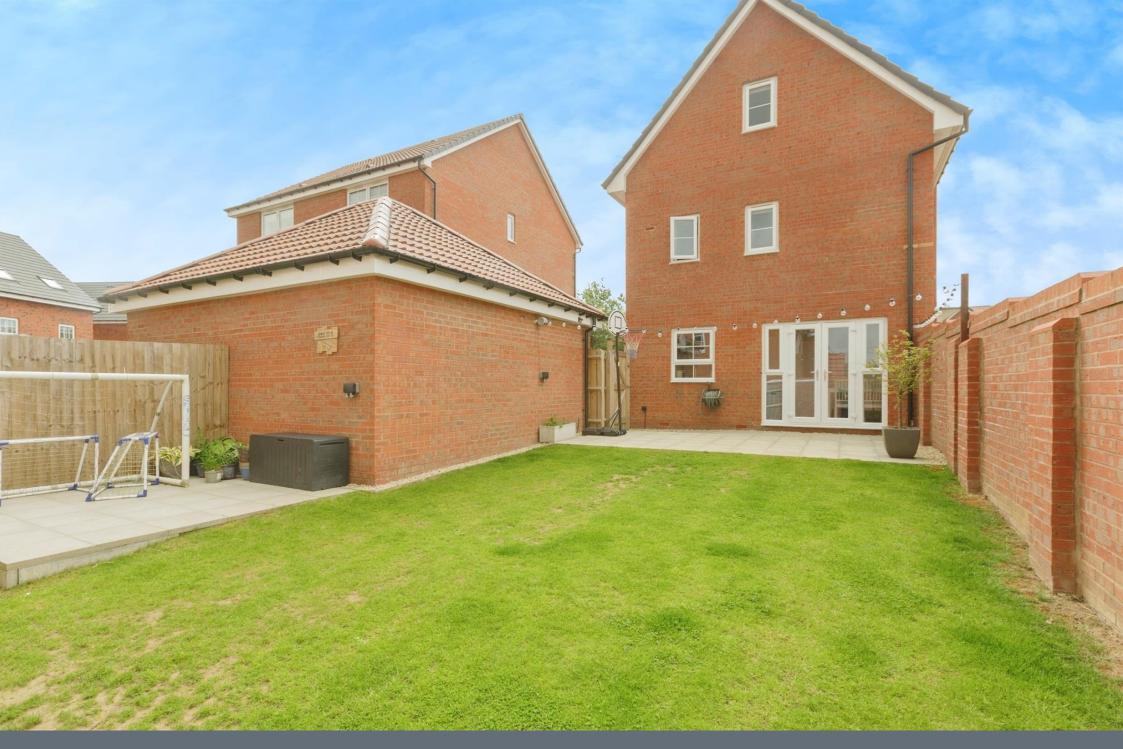

, wc, partly tiled walls, central heating radiator and double glazed windows to the side of the property.

## **Second Floor:**

#### **Bedroom Two**

13' x 11' 1" ( 3.96m x 3.38m )

With double glazed windows to the front and side of the property, central heating radiator and cupboard space in the eaves.

## **En-Suite Shower Room**

There is a shower cubicle, wash hand basin, wc and extractor fan.

#### **Bedroom Three**

12' 11" x 10' (3.94m x 3.05m)

With double glazed windows to the front and side of the property, central heating radiator and loft access.



There is a driveway providing off road parking and leads to the garage.

The rear garden has a lawn, two patio areas and wall and fenced borders.

## **Single Garage**

With an up and over door, power and lighting.

















Residential Sales & Lettings | Mortgage Services | Conveyancing | Surveyors | Land & New Homes



This floor plan is for illustrative purposes only. It is not drawn to scale. Any measurements, floor areas (including any total floor area), openings and orientation are approximate. No details are guaranteed, they cannot be relied upon for any purpose and they do not form part of any agreement. No liability is taken for any error, omission or misstatement. A party must rely upon its own inspection(s). Powered by www.focalagent.com

To view this property please contact Connells on

T 0116 247 7477 E blaby@connells.co.uk

8-10 Leicester Road BLABY LEICESTER LE8 4GQ

EPC Rating: B Council Tax Band: D

view this property online connells.co.uk/Property/BLA309619



Tenure: Freehold



<sup>1.</s