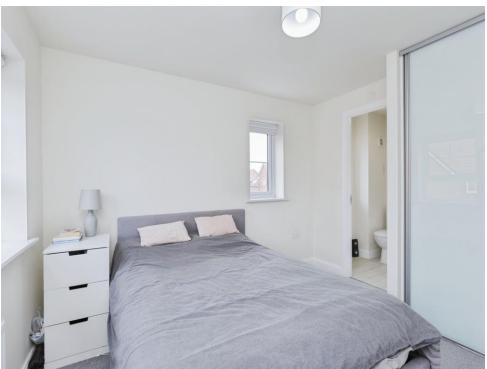

#### **Bedroom One**

10' 11" x 10' 4" ( 3.33m x 3.15m )

With double glazed windows to the front and side of the property, built in wardrobes, tv point and central heating radiator.

#### **En-Suite**

There is a shower cubicle, wash hand basin, wc, extractor fan, central heating radiator and double glazed window to the side of the property.