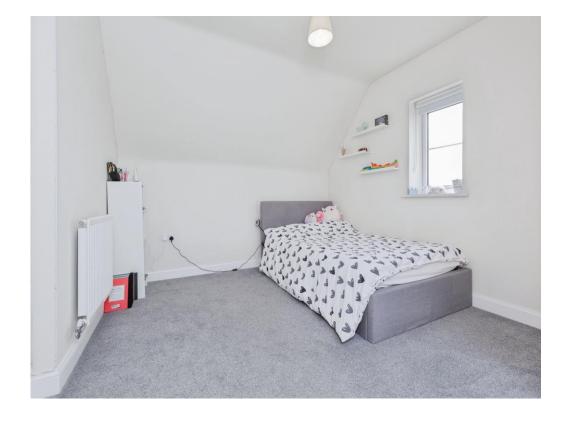

#### **Bedroom Four**

10' 6" x 10' 4" ( 3.20m x 3.15m )

With double glazed windows to the front and side of the property and central heating radiator.

#### **Bedroom Two**

13' x 11' 1" ( 3.96m x 3.38m )

With double glazed windows to the front and side of the property, central heating radiator and cupboard space in the eaves.

#### **Bedroom Three**

12' 11" x 10' (3.94m x 3.05m)

With double glazed windows to the front and side of the property, central heating radiator and loft access.

There is a driveway providing off road parking and leads to the garage.