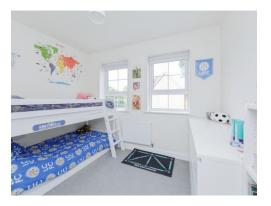

#### **Bedroom Two**

13' x 11' 1" ( 3.96m x 3.38m )

With double glazed windows to the front and side of the property, central heating radiator and cupboard space in the eaves.

## **En-Suite Shower Room**

There is a shower cubicle, wash hand basin, wc and extractor fan.