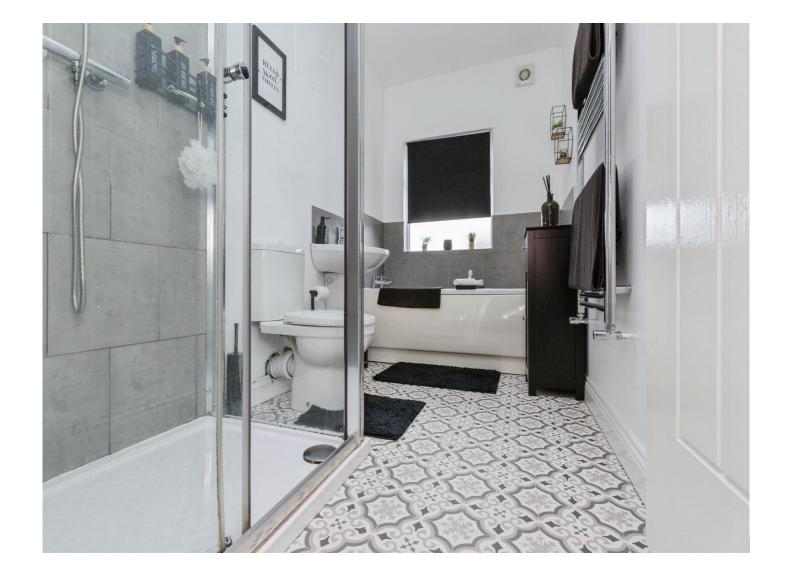

# **En-Suite**

There is a bath, separate shower cubicle, wash hand basin, wc, partly tiled walls, heated chrome towel radiator and double glazed window to the rear of the property.