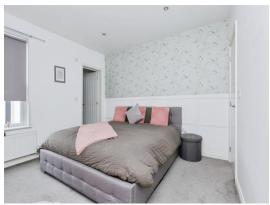

# **First Floor Landing**

With stairs rising from the ground floor.

**Bedroom One** 12' 1" x 11' 7" ( 3.68m x 3.53m )

With a double glazed window to the rear of the property, central heating radiator, storage cupboard, loft access and door to the

# **Bedroom Two**

12' 1"  $\times$  11' 11" (  $3.68m \times 3.63m$  ) With a double glazed window to the front of the property and central heating radiator.