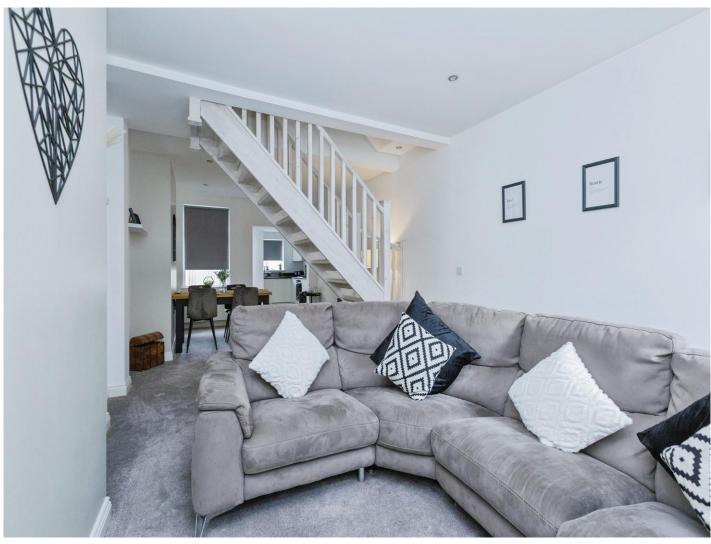

# Cornwall Street Enderby Leicester LE19 4NF

**Lounge/ Diner** 27' 6" x 12' ( 8.38 m x 3.66 m ) In the lounge area there is a door and double glazed window to the front of the property, central heating radiator, spot lights to the ceiling and stairs rising to the first floor. The dining area has a central heating radiator, double glazed window to the rear, spot lights to the ceiling and an opening through to the kitchen.