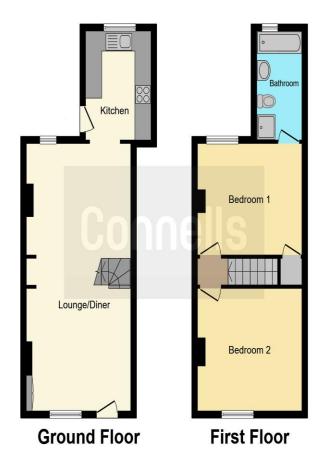

### Outside

The rear garden is low maintenance and has fenced borders with a gate at the side leading to the off road parking.

This floor plan is for illustrative purposes only. It is not drawn to scale. Any measurements, floor areas (including any total floor area), openings and orientation are approximate. No details are guaranteed, they cannot be relied upon for any purpose and they do not form part of any agreement. No liability is taken for any error, omission or misstatement. A party must rely upon its own inspection(s). Powered by www.focalagent.com