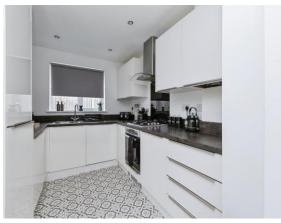

#### Kitchen

10' 8" x 8' 4" ( 3.25m x 2.54m )

Fitted with wall and base units, work surfaces housing the stainless steel sink drainer, integrated electric oven and gas hob with cooker hood over, integrated washing machine and dish washer, boiler cupboard, spot lights to the ceiling, double glazed window to the rear of the property and door to the side leading out to the garden.