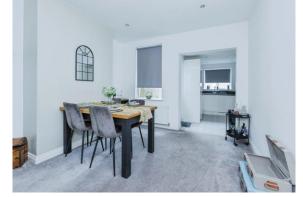

# Cornwall Street Enderby Leicester LE19 4NF

**Lounge/ Diner** 27' 6" x 12' ( 8.38 m x 3.66 m ) In the lounge area there is a door and double glazed window to the front of the property, central heating radiator, spot lights to the ceiling and stairs rising to the first floor. The dining area has a central heating radiator, double glazed window to the rear, spot lights to the ceiling and an opening through to the kitchen.