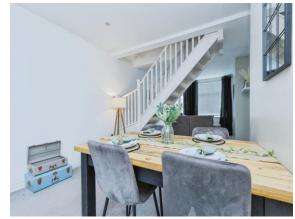

# Cornwall Street Enderby Leicester LE19 4NF

**Lounge/ Diner** 27' 6" x 12' ( 8.38 m x 3.66 m ) In the lounge area there is a door and double glazed window to the front of the property, central heating radiator, spot lights to the ceiling and stairs rising to the first floor. The dining area has a central heating radiator, double glazed window to the rear, spot lights to the ceiling and an opening through to the kitchen.