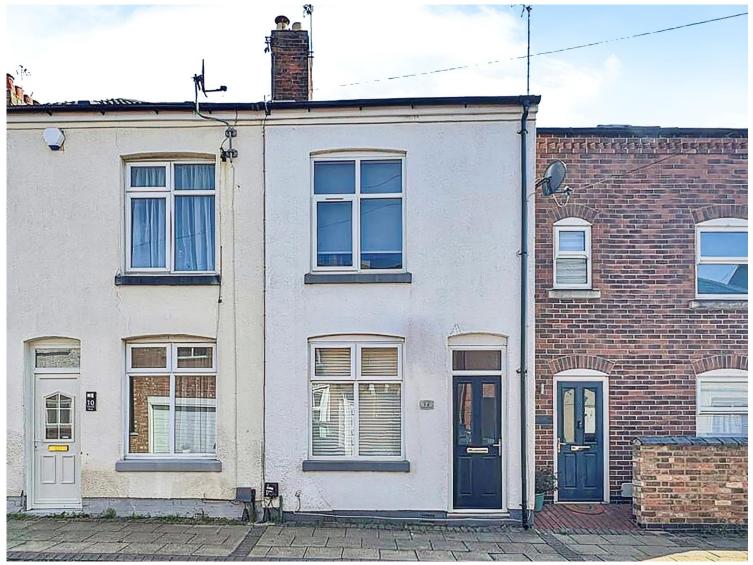

for sale

offers in excess of

£220,000

Cornwall Street Enderby Leicester LE19 4NF

This two bedroom terraced property would be an ideal First Time purchase. The property is in immaculate condition and comes complete with off road parking. The property has spacious rooms throughout and is being offered to the market with no onward chain. Viewing is highly recommended.

### Outside

The rear garden is low maintenance and has fenced borders with a gate at the side leading to the off road parking.

This floor plan is for illustrative purposes only. It is not drawn to scale. Any measurements, floor areas (including any total floor area), openings and orientation are approximate. No details are guaranteed, they cannot be relied upon for any purpose and they do not form part of any agreement. No liability is taken for any error, omission or misstatement. A party must rely upon its own inspection(s). Powered by www.focalagent.com