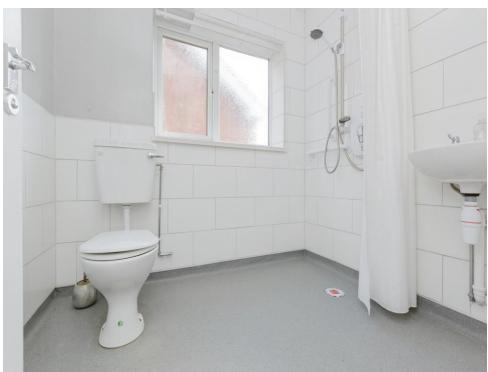

#### **Wet Room**

There is a shower, wash hand basin, wc, partly tiled walls, heated chrome towel radiator and double glazed window to the side of the property.