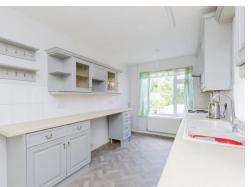

#### Kitchen

15' 9" x 9' 8" ( 4.80m x 2.95m )

Fitted with wall and base units, work surfaces housing the stainless steel sink drainer, splashback tiling, electric oven, gas hob, cooker hood, central heating radiator, double glazed window to the rear and side of the property and door to the side leading out to the garden.