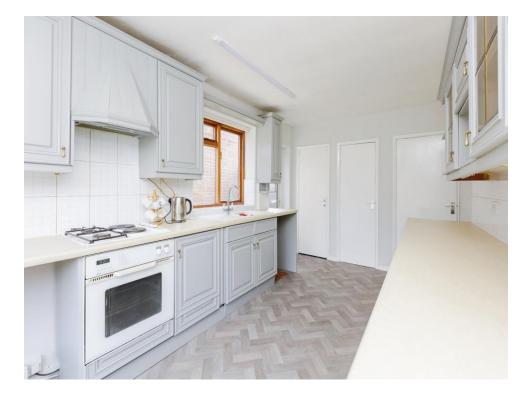

#### Kitchen

15' 9" x 9' 8" ( 4.80m x 2.95m )

Fitted with wall and base units, work surfaces housing the stainless steel sink drainer, splashback tiling, electric oven, gas hob, cooker hood, central heating radiator, double glazed window to the rear and side of the property and door to the side leading out to the garden.