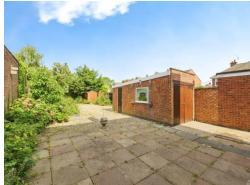

#### Outside

At the front of the property there is a driveway providing off road parking. A gate at the side leads to the rear.

The rear garden has a patio area, lawn and flower beds with mature shrubs.

### Garage

19' 7" x 8' 3" ( 5.97m x 2.51m )

With an up and over door, power and lighting.

Residential Sales & Lettings | Mortgage Services | Conveyancing | Surveyors | Land & New Homes

This floor plan is for illustrative purposes only. It is not drawn to scale. Any measurements, floor areas (including any total floor area), openings and orientation are approximate. No details are guaranteed, they cannot be relied upon for any purpose and they do not form part of any agreement. No liability is taken for any error, omission or misstatement. A party must rely upon its own inspection(s). Powered by www.focalagent.com