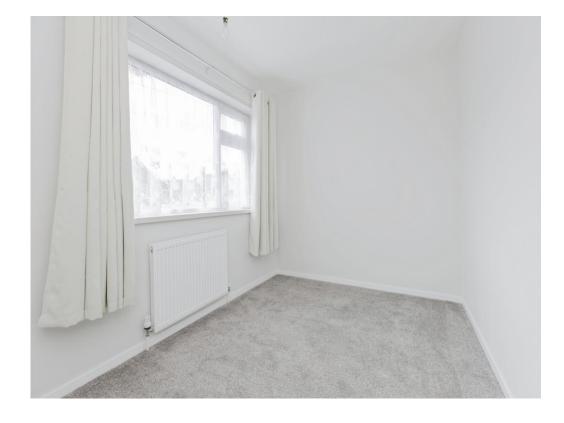

#### **Bedroom Three**

11' x 7' 4" ( 3.35m x 2.24m )

With a double glazed window to the front of the property and central heating radiator.