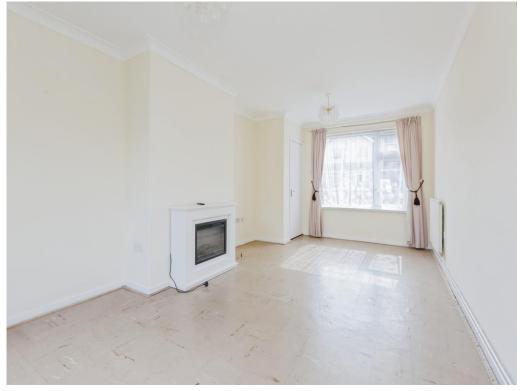

#### Lounge

19' 4" x 10' 11" (5.89m x 3.33m)

With a double glazed window to the front of the property and two central heating radiators.