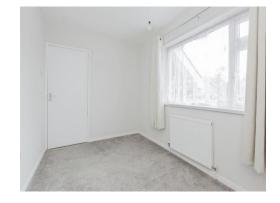

#### **Bedroom Two**

8' 11" x 8' 8" ( 2.72m x 2.64m )

With a double glazed window to the rear of the property, built in wardrobes and vertical central heating radiator.