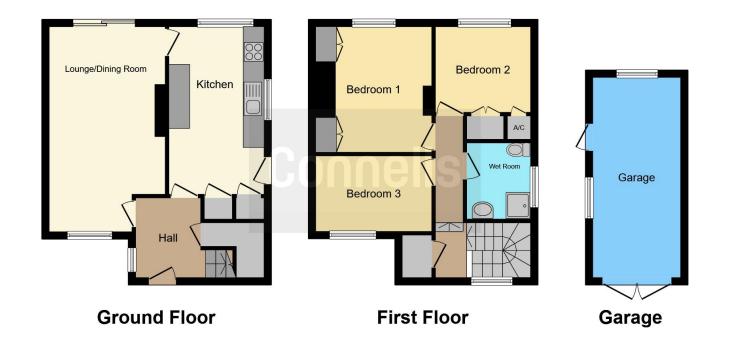

#### **Entrance Hall**

With a door to the front of the property, stairs rising to the first floor, under stairs cupboard and central heating radiator.

#### Lounge

19' 4" x 10' 11" (5.89m x 3.33m)

With a double glazed window to the front of the property and two central heating radiators.

#### Kitchen

15' 9" x 9' 8" ( 4.80m x 2.95m )

Fitted with wall and base units, work surfaces housing the stainless steel sink drainer, splashback tiling, electric oven, gas hob, cooker hood, central heating radiator, double glazed window to the rear and side of the property and door to the side leading out to the garden.

## **First Floor Landing**

With stairs rising from the hallway, airing cupboard and double glazed window to the front of the property.

#### **Bedroom One**

11'8" x 11' (3.56m x 3.35m)

With a double glazed window to the rear of the property and central heating radiator.

#### **Bedroom Two**

8' 11" x 8' 8" ( 2.72m x 2.64m )

With a double glazed window to the rear of the property, built in wardrobes and vertical central heating radiator.

#### **Bedroom Three**

11' x 7' 4" ( 3.35m x 2.24m )

With a double glazed window to the front of the property and central heating radiator.

#### **Wet Room**

There is a shower, wash hand basin, wc, partly tiled walls, heated chrome towel radiator and double glazed window to the side of the property.

### Garage

19' 7" x 8' 3" ( 5.97m x 2.51m )

With an up and over door, power and lighting.

Residential Sales & Lettings | Mortgage Services | Conveyancing | Surveyors | Land & New Homes

This floor plan is for illustrative purposes only. It is not drawn to scale. Any measurements, floor areas (including any total floor area), openings and orientation are approximate. No details are guaranteed, they cannot be relied upon for any purpose and they do not form part of any agreement. No liability is taken for any error, omission or misstatement. A party must rely upon its own inspection(s). Powered by www.focalagent.com