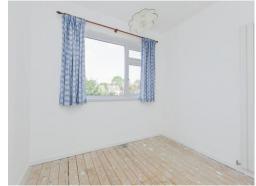

#### **Bedroom One**

11'8" x 11' (3.56m x 3.35m)

With a double glazed window to the rear of the property and central heating radiator.