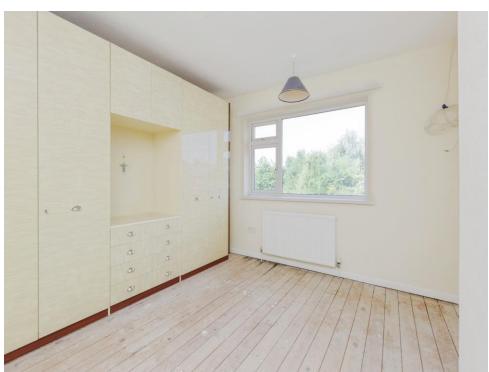

#### **Bedroom One**

11'8" x 11' (3.56m x 3.35m)

With a double glazed window to the rear of the property and central heating radiator.

#### **Bedroom Two**

8' 11" x 8' 8" ( 2.72m x 2.64m )

With a double glazed window to the rear of the property, built in wardrobes and vertical central heating radiator.

#### **Bedroom Three**

11' x 7' 4" ( 3.35m x 2.24m )

With a double glazed window to the front of the property and central heating radiator.