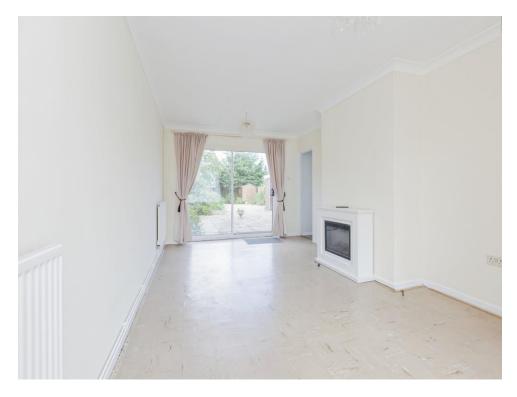

#### Lounge

19' 4" x 10' 11" (5.89m x 3.33m)

With a double glazed window to the front of the property and two central heating radiators.