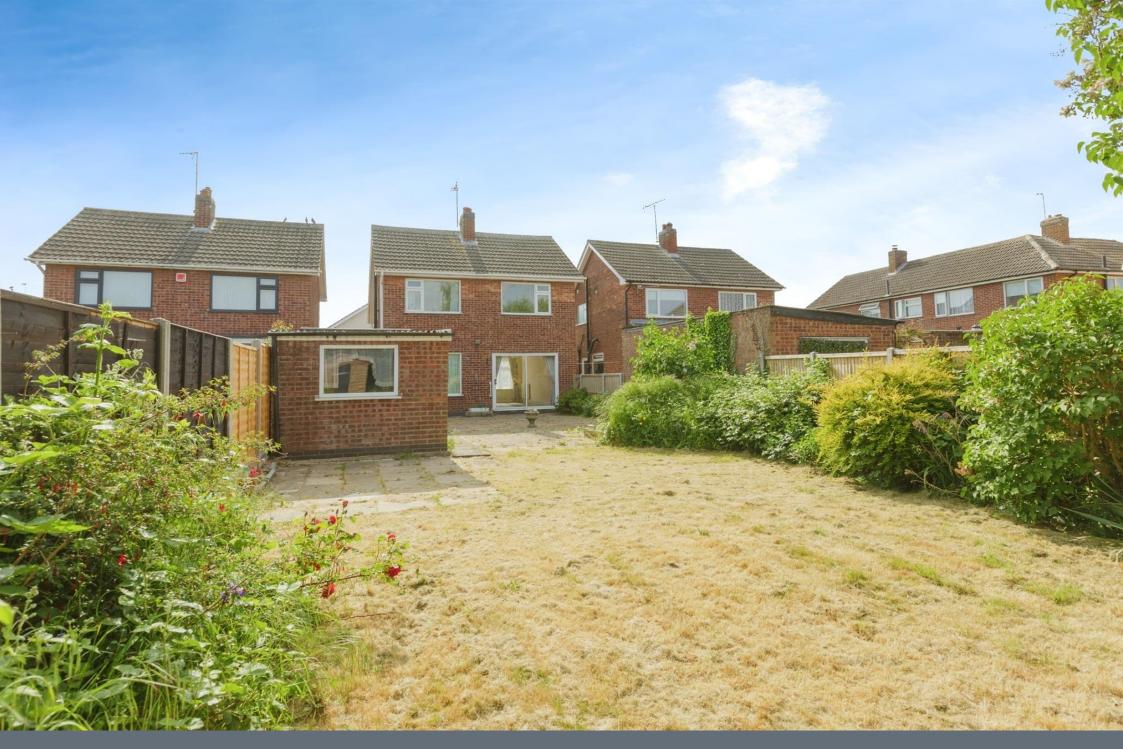

#### Outside

At the front of the property there is a driveway providing off road parking. A gate at the side leads to the rear.

The rear garden has a patio area, lawn and flower beds with mature shrubs.