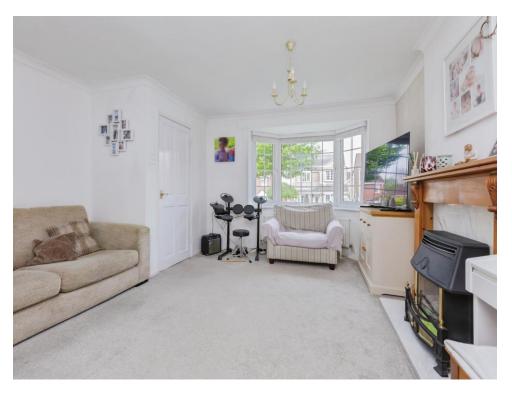

## Lounge

15' 5" x 13' 10" ( 4.70m x 4.22m )

With a double glazed window to the front of the property, gas fireplace with feature surround, tv point, coving to the ceiling and two central heating radiators.