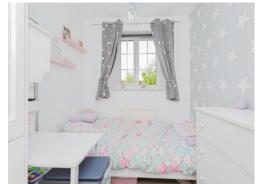

### **Bedroom Three**

8' 2" x 6' 9" ( 2.49m x 2.06m )

With a double glazed window to the front of the property, built in wardrobe over the stairs bulk and central heating radiator.