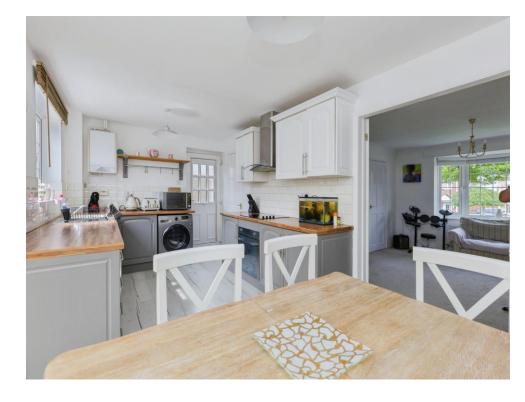

# Kitchen/Diner

17' 2" x 9' (5.23m x 2.74m)

Fitted with wall and base units, work surfaces housing the stainless steel sink drainer, splashback tiling, electric oven and hob with cooker hood over, plumbing for a washing machine and dish washer, space for a fridge freezer, central heating boiler, pantry cupboard, central heating radiator, double glazed window to the rear and double glazed French doors to the conservatory.