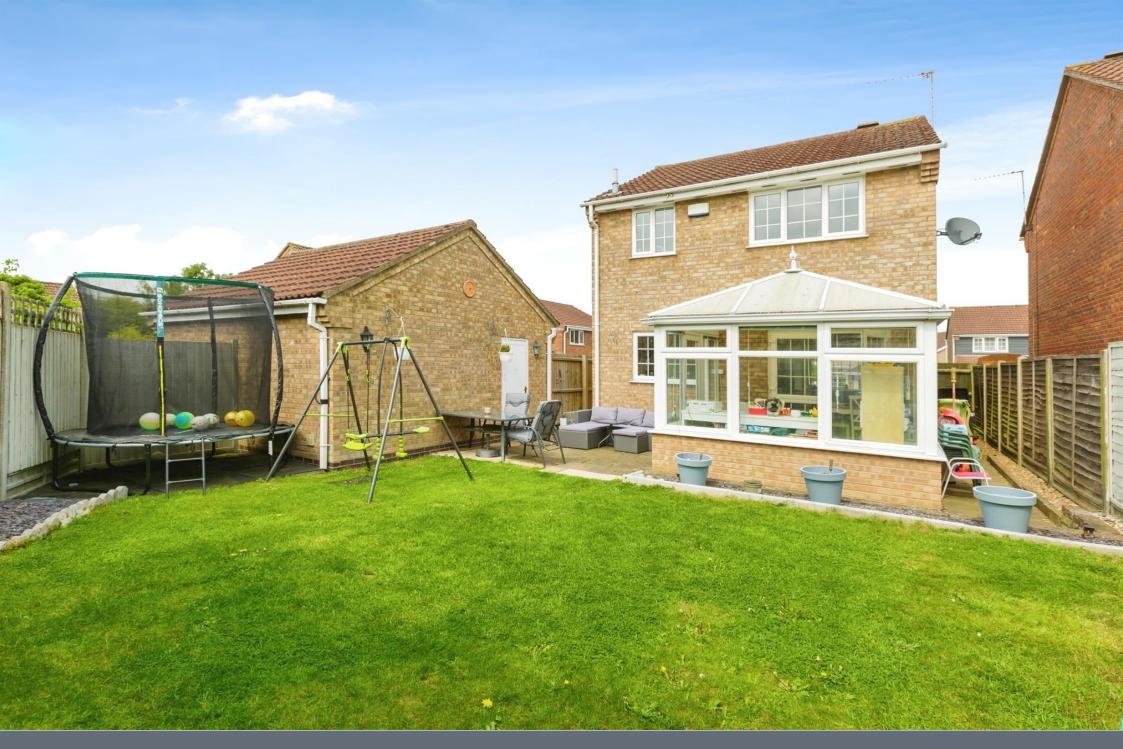

This three bedroom detached property is being presented to the market in the highly sought after area of Narborough. Benefitting from ample off road parking, a detached garage and a conservatory, the property has ample space. Viewing is highly recommended.

## Conservatory

9' 9" x 9' 6" ( 2.97m x 2.90m )

A upvc construction with double glazed windows to the rear and side and door leading out to the garden.

### Outside

At the front of the property there is a lawn and a driveway providing ample off road parking and leads to the garage.

The rear garden has a patio area, lawn, outside tap, side gate access and access to the garage.

## Garage

Has an up and over door, power and lighting and a door at the side leading to the rear garden.

Residential Sales & Lettings | Mortgage Services | Conveyancing | Surveyors | Land & New Homes

This floor plan is for illustrative purposes only. It is not drawn to scale. Any measurements, floor areas (including any total floor area), openings and orientation are approximate. No details are guaranteed, they cannot be relied upon for any purpose and they do not form part of any agreement. No liability is taken for any error, omission or misstatement. A party must rely upon its own inspection(s). Powered by www.focalagent.com