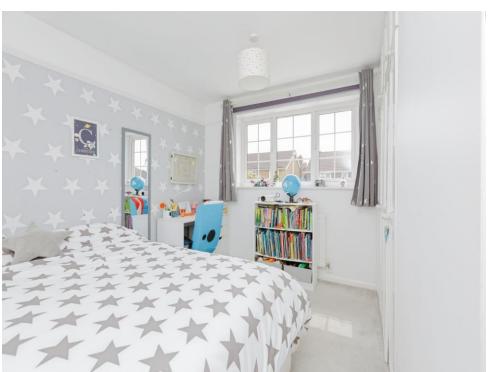

### **Bedroom One**

11' 4" x 10' 11" ( 3.45m x 3.33m )

With a double glazed window to the front of the property, tv point and central heating radiator.

#### **Bedroom Two**

11' 2" x 11' (3.40m x 3.35m)

With a double glazed window to the rear of the property, built in wardrobes and central heating radiator.

### **Bedroom Three**

8' 2" x 6' 9" ( 2.49m x 2.06m )

With a double glazed window to the front of the property, built in wardrobe over the stairs bulk and central heating radiator.