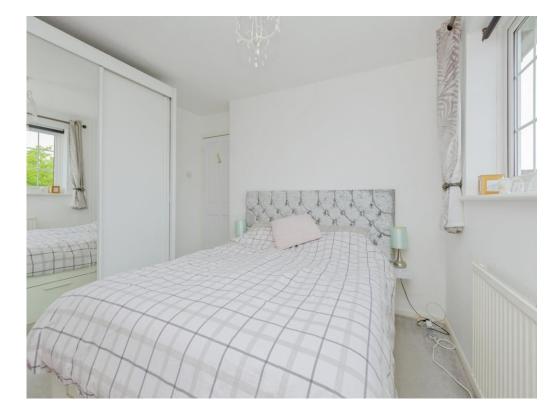

### **Bedroom One**

11' 4" x 10' 11" ( 3.45m x 3.33m )

With a double glazed window to the front of the property, tv point and central heating radiator.

#### **Bedroom Two**

11' 2" x 11' (3.40m x 3.35m)

With a double glazed window to the rear of the property, built in wardrobes and central heating radiator.

### **Bedroom Three**

8' 2" x 6' 9" ( 2.49m x 2.06m )

With a double glazed window to the front of the property, built in wardrobe over the stairs bulk and central heating radiator.