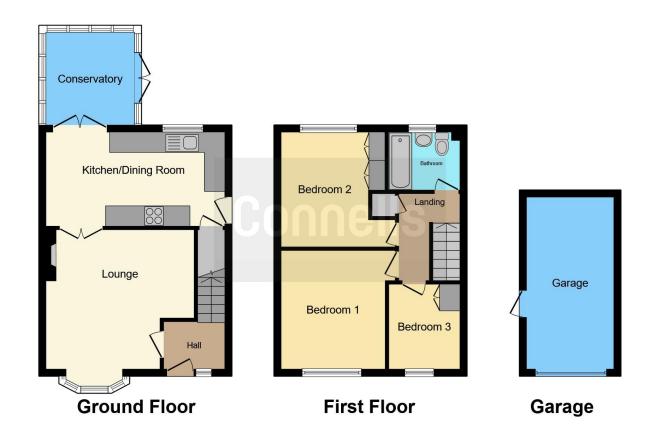

## **Entrance Hall**

With a double glazed door and window to the front of the property and stairs rising to the first floor.

## Lounge

15' 5" x 13' 10" ( 4.70m x 4.22m )

With a double glazed window to the front of the property, gas fireplace with feature surround, tv point, coving to the ceiling and two central heating radiators.

# Kitchen/Diner

17' 2" x 9' (5.23m x 2.74m)

Fitted with wall and base units, work surfaces housing the stainless steel sink drainer, splashback tiling, electric oven and hob with cooker hood over, plumbing for a washing machine and dish washer, space for a fridge freezer, central heating boiler, pantry cupboard, central heating radiator, double glazed window to the rear and double glazed French doors to the conservatory.

## Conservatory

9' 9" x 9' 6" ( 2.97m x 2.90m )

A upvc construction with double glazed windows to the rear and side and door leading out to the garden.

## **First Floor Landing**

With stairs rising from the hallway, airing cupboard, loft access and double glazed window to the side of the property.

### **Bedroom One**

11' 4" x 10' 11" ( 3.45m x 3.33m )

With a double glazed window to the front of the property, tv point and central heating radiator.

#### **Bedroom Two**

11' 2" x 11' (3.40m x 3.35m)

With a double glazed window to the rear of the property, built in wardrobes and central heating radiator.

### **Bedroom Three**

8' 2" x 6' 9" ( 2.49m x 2.06m )

With a double glazed window to the front of the property, built in wardrobe over the stairs bulk and central heating radiator.

### **Bathroom**

There is a bath with mixer taps and shower over, wash hand basin, wc, shaver point, partly tiled walls, chrome heated towel radiator and double glazed window to the rear of the property.

## Garage

Has an up and over door, power and lighting and a door at the side leading to the rear garden.

Residential Sales & Lettings | Mortgage Services | Conveyancing | Surveyors | Land & New Homes

This floor plan is for illustrative purposes only. It is not drawn to scale. Any measurements, floor areas (including any total floor area), openings and orientation are approximate. No details are guaranteed, they cannot be relied upon for any purpose and they do not form part of any agreement. No liability is taken for any error, omission or misstatement. A party must rely upon its own inspection(s). Powered by www.focalagent.com