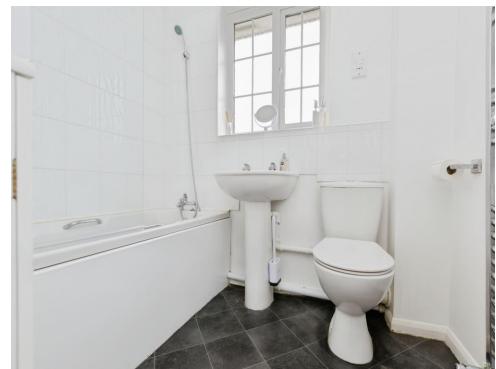

### **Bathroom**

There is a bath with mixer taps and shower over, wash hand basin, wc, shaver point, partly tiled walls, chrome heated towel radiator and double glazed window to the rear of the property.