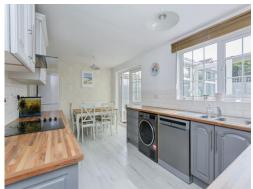

# Kitchen/Diner

17' 2" x 9' (5.23m x 2.74m)

Fitted with wall and base units, work surfaces housing the stainless steel sink drainer, splashback tiling, electric oven and hob with cooker hood over, plumbing for a washing machine and dish washer, space for a fridge freezer, central heating boiler, pantry cupboard, central heating radiator, double glazed window to the rear and double glazed French doors to the conservatory.