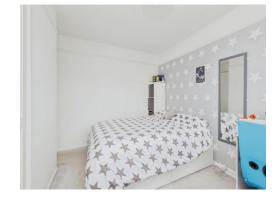

#### **Bedroom Two**

11' 2" x 11' (3.40m x 3.35m)

With a double glazed window to the rear of the property, built in wardrobes and central heating radiator.

### **Bedroom Three**

8' 2" x 6' 9" ( 2.49m x 2.06m )

With a double glazed window to the front of the property, built in wardrobe over the stairs bulk and central heating radiator.