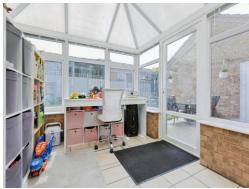

## Conservatory

9' 9" x 9' 6" ( 2.97m x 2.90m )

A upvc construction with double glazed windows to the rear and side and door leading out to the garden.