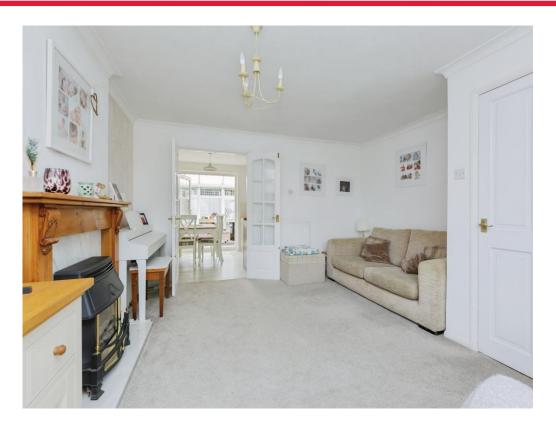

## Lounge

15' 5" x 13' 10" ( 4.70m x 4.22m )

With a double glazed window to the front of the property, gas fireplace with feature surround, tv point, coving to the ceiling and two central heating radiators.